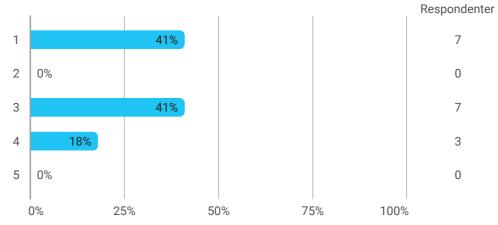

EMSS3 AAL UK

How would you rate your learning outcome of the project module "Professional development"?