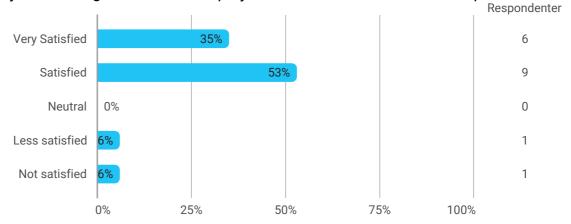

EMSS3 AAL UK

How would you rate your learning outcome of the project module "Professional development"?