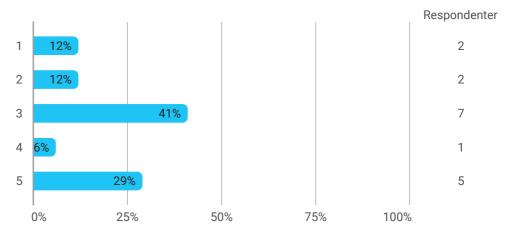

How did you experience working problem based projects? Rate on a scale 1-5 (where 1 is the worst and 5 is the best)

How did you experience working in groups? Rate on a scale 1-5 (where 1 is the worst and 5 is the best)