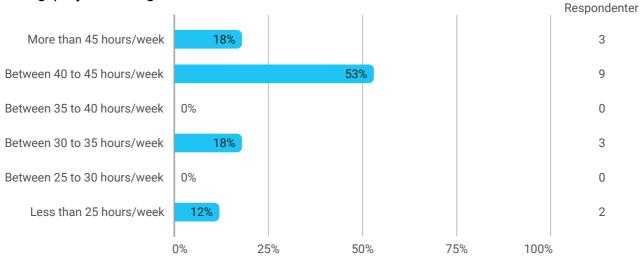

## Level of activity and motivation

During the semester: How many hours per week did you spend on preparation for and participation in the teaching, project writing, etc.?

How did you experience working with projects? Rate on a scale 1-5 (where 1 is the worst and 5 is the best)