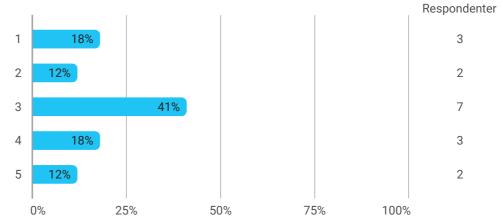

## Level of activity and motivation

During the semester: How many hours per week did you spend on preparation for and participation in the teaching, project writing, etc.?

How did you experience working with projects? Rate on a scale 1-5 (where 1 is the worst and 5 is the best)