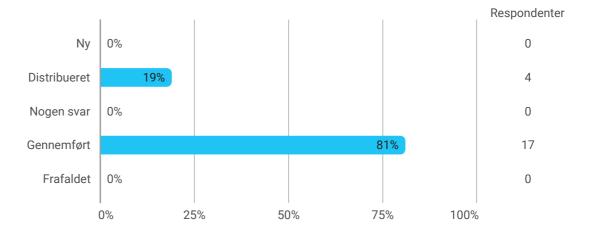

EMSS3 AAL UK

How would you rate your learning outcome of the project module "Professional development"?



## Level of activity and motivation

During the semester: How many hours per week did you spend on preparation for and participation in the teaching, project writing, etc.?



How did you experience working with projects? Rate on a scale 1-5 (where 1 is the worst and 5 is the best)



How did you experience working problem based projects? Rate on a scale 1-5 (where 1 is the worst and 5 is the best)



How did you experience working in groups? Rate on a scale 1-5 (where 1 is the worst and 5 is the best)



## Samlet status