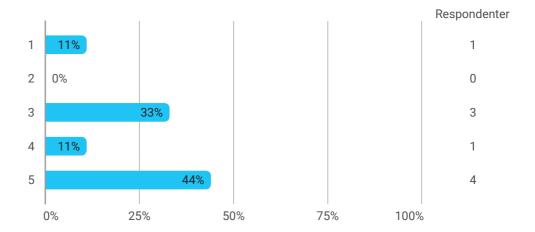

How did you experience working with projects? Rate on a scale 1-5 (where 1 is the worst and 5 is the best)

How did you experience working problem based projects? Rate on a scale 1-5 (where 1 is the worst and 5 is the best)

How did you experience working in groups? Rate on a scale 1-5 (where 1 is the worst and 5 is the best)