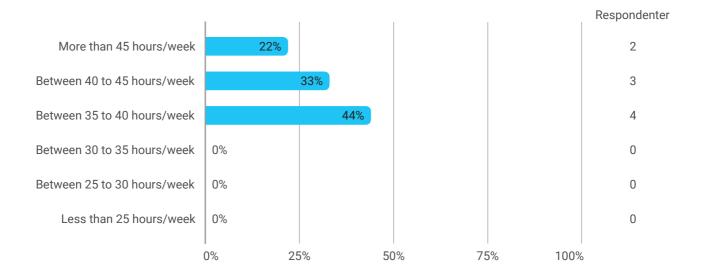

How would you rate your learning outcome of the project module "Professional Development"?

Level of activity and motivation

During the semester: How many hours per week did you spend on preparation for and participation in the teaching, project writing, etc.?