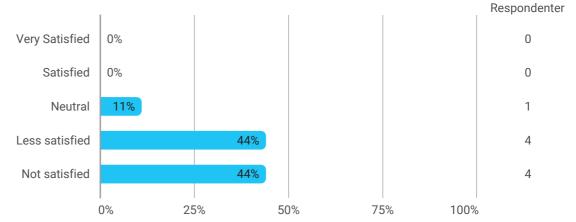

## Learning outcome of the teaching

How would you rate your learning outcome of the course module "Project Management and Project Economy"?

How would you rate your learning outcome of the course module "Special Themes for Chartered Surveyors"?