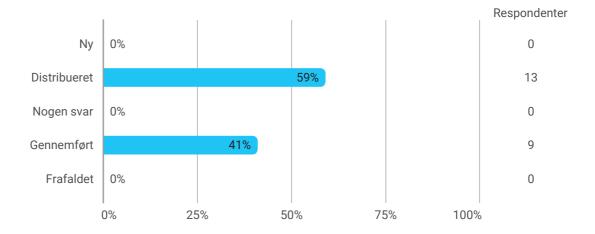

utcome of the course module "Project Management and Project Economy"?



How would you rate your learning outcome of the course module "Special Themes for Chartered Surveyors"?



How would you rate your learning outcome of the project module "Professional Development"?



Level of activity and motivation

During the semester: How many hours per week did you spend on preparation for and participation in the teaching, project writing, etc.?



How did you experience working with projects? Rate on a scale 1-5 (where 1 is the worst and 5 is the best)



How did you experience working problem based projects? Rate on a scale 1-5 (where 1 is the worst and 5 is the best)



How did you experience working in groups? Rate on a scale 1-5 (where 1 is the worst and 5 is the best)



## Samlet status