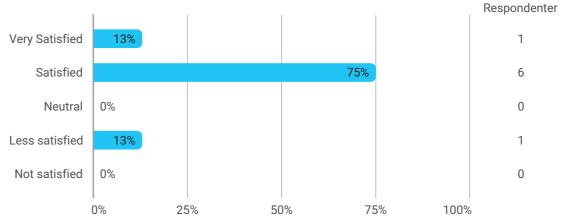

## Learning outcome of the teaching

How would you rate your learning outcome of the course module "Project Management and Project Economy"?

How would you rate your learning outcome of the course module "Special Themes for Chartered Surveyors"?