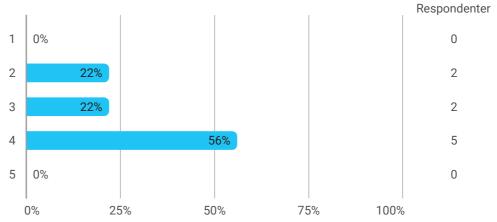

How would you rate your learning outcome of the project module "Professional Development"?

Level of activity and motivation

During the semester: How many hours per week did you spend on preparation for and participation in the teaching, project writing, etc.?