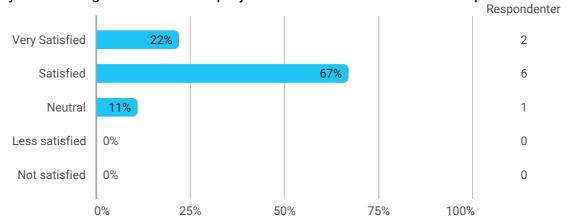

How would you rate your learning outcome of the project module "Professional Development"?

Level of activity and motivation

During the semester: How many hours per week did you spend on preparation for and participation in the teaching, project writing, etc.?