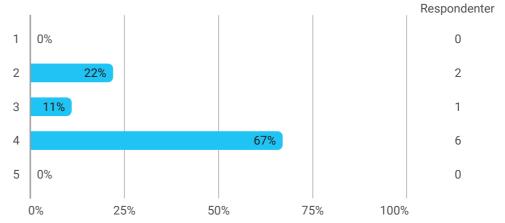

## Learning outcome of the teaching

How would you rate your learning outcome of the course module "Project Management and Project Economy"?

How would you rate your learning outcome of the course module "Special Themes for Chartered Surveyors"?