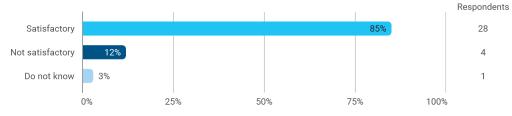

#### **Classrooms:** Respondents Satisfactory 82% 27 Not satisfactory 3% 1 15% 5 Do not know 0% 25% 50% 75% 100%

#### Indoor air quality: