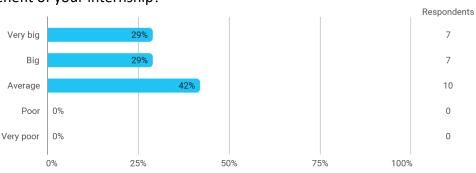

ctivities during the semester):



Based on these figures, to which extent would you agree or disagree with the following statement: I estimate that my total work effort during the semester was satisfactory



At the beginning of the semester, students were clearly informed about study activities and coherence between study activities in the semester.



How was your overall benefit of the semester with regard to knowledge, skills, and competences?



#### The most important competencies I obtained/improved were the following:





I completed or took part in producing a project this semester.

Yes

# Was the project completed in cooperation with an external collaborator?



Respondents

32

97%

Did your internship take place abroad?



# How was the academic benefit of your internship?



### To which extent do you agree or disagree with the following statement:

Through the semester I felt well informed about practical issues (schedules, cancellations, change of venues, registration deadlines, etc)



#### **Classrooms:** Respondents Satisfactory 82% 27 Not satisfactory 3% 1 15% 5 Do not know 0% 25% 50% 75% 100%

#### Indoor air quality:



#### Group work places



# Possibility of socializing



#### Cafeteria



### Your evaluation of the study community at your education



#### To which extent do you agree or disagree with the following statements: I thrive at my education



# **Overall Status**