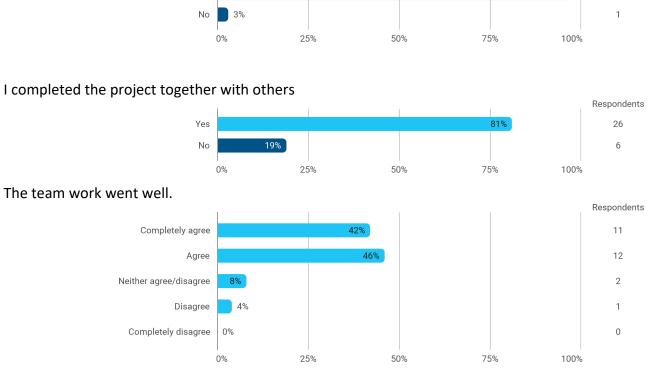

# Was the project completed in cooperation with an external collaborator?

Respondents

32

97%

Did your internship take place abroad?