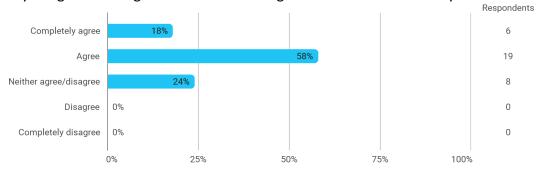

#### To which extent do you agree or disagree with the following statements: I thrive at my education