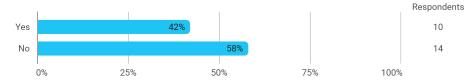

Did you do a mobility stay/university transfer at another institution (on your 9th sem.)?