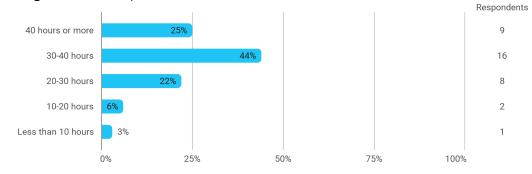

#### Have you been in an internship in Denmark or abroad this semester (9th semester)?

All things considered, this semester I have on average spent this many hours on my studies per week (please include hours spent on classes, preparation of classes, project work and other study related activities during the semester):