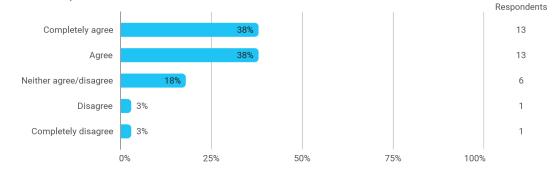

Based on these figures, to which extent would you agree or disagree with the following statement: I estimate that my total work effort during the semester was satisfactory

At the beginning of the semester, students were clearly informed about study activities and coherence between study activities in the semester.