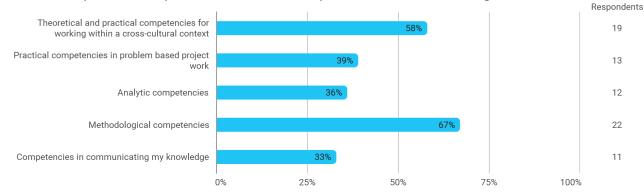

#### The most important competencies I obtained/improved were the following:

I completed or took part in producing a project this semester.

Yes