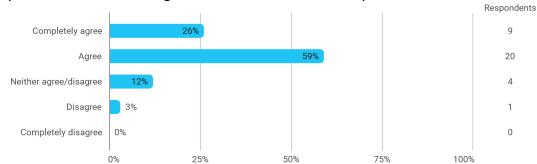

Based on these figures, to which extent would you agree or disagree with the following statement: I estimate that my total work effort during the semester was satisfactory

At the beginning of the semester, students were clearly informed about study activities and coherence between study activities in the semester.