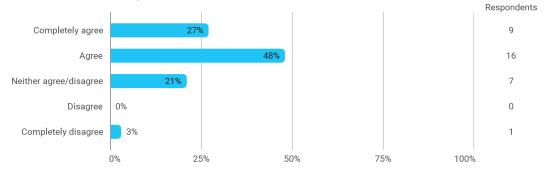

### To which extent do you agree or disagree with the following statement:

Through the semester I felt well informed about practical issues (schedules, cancellations, change of venues, registration deadlines, etc)