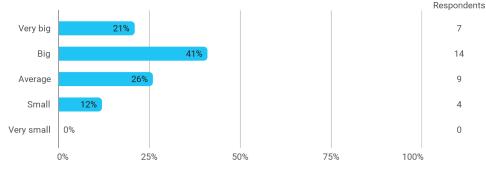

How was your overall benefit of the semester with regard to knowledge, skills, and competences?