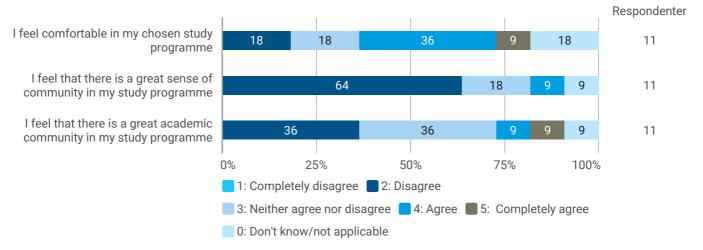

**TAN8 KBH** 

How would you rate your learning outcome of the course module 'Facilitation of Design Processes and Technological Innovation'?

How would you rate your learning outcome of the course module 'Mapping Controversies'?