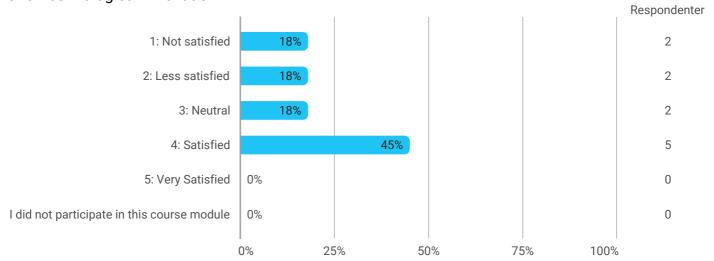

**TAN8 KBH** 

How would you rate your learning outcome of the course module 'Facilitation of Design Processes and Technological Innovation'?

How would you rate your learning outcome of the course module 'Mapping Controversies'?