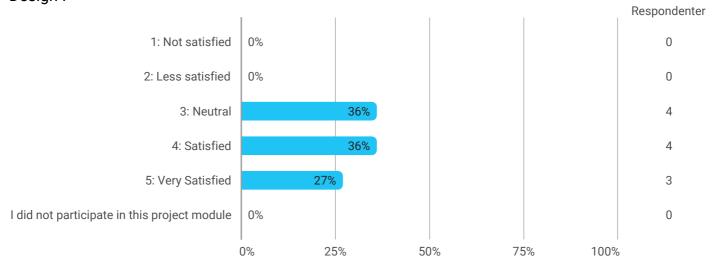

How would you rate your learning outcome of the project module 'Technological Innovation and Design'?

During the semester: How many hours per week did you spend on preparation for and participation in the teaching, project writing, etc.?