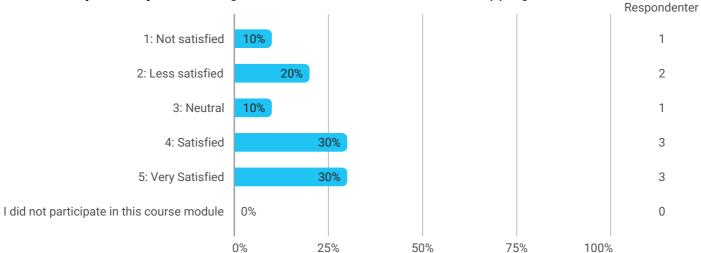

How would you rate your learning outcome of the project module 'Technological Innovation and Design'?

During the semester: How many hours per week did you spend on preparation for and participation in the teaching, project writing, etc.?