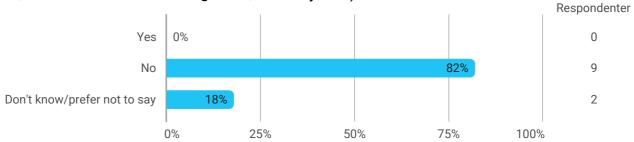

Have you - within the last 12 months - experienced or been a victim of offensive or abusive behaviour and/or discrimination dur-ing your studies (such as bullying, violence, sexual harassment, discrimination based on gender, ethnicity, etc.)?