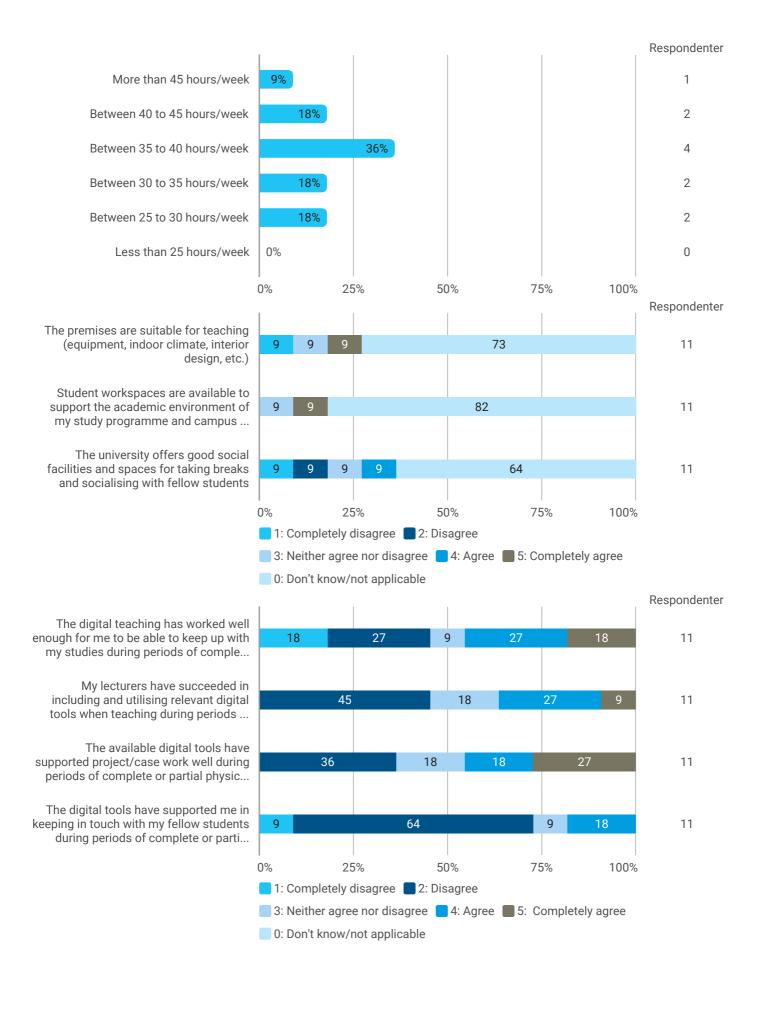

How would you rate your learning outcome of the project module 'Technological Innovation and Design'?

During the semester: How many hours per week did you spend on preparation for and participation in the teaching, project writing, etc.?