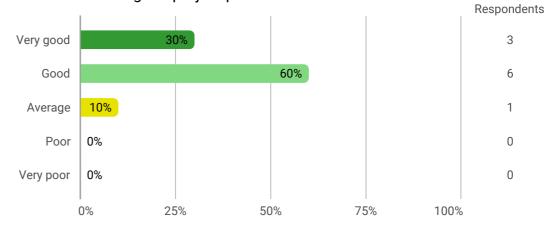

### Civilingeniør i produktionsledelse med specialisering i værdikæder og innovationsledelse/Engineering: Operations and innovation management 10. Semester uden kommentarer

Overall, how do you assess the past semester?



## Projekt

1. How do you think the content of the project as a whole has contributed to satisfy its learning goals?



2. How well do you think the project framework (group work, guidance, scale etc.) has contributed to satisfy the learning goals of the project?



#### 3. How do you rate your own effort during the project phase as a whole?



4. How well do you think the PBL-oriented approach has worked to help you solve new problems and tackle academic challenges?



### Udannelsesevaluering

1. To what degree has your study programme lived up to your expectations?



#### 2. How do you rate your study programme's academic level?



#### 3. How do you rate the academic content of your study programme?



4. How do you rate the progression in your study programme (i.e. the development between the semesters)?



5. To what extent do you agree that your study programme has helped you develop the competencies below?



#### 6. How heavy do you think the workload has been in your study programme?



7. To what extent do you agree that the workload was distributed evenly throughout your study programme?



## Studiemiljøspørgsmål