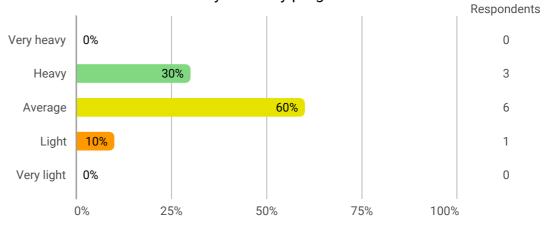

#### 6. How heavy do you think the workload has been in your study programme?

7. To what extent do you agree that the workload was distributed evenly throughout your study programme?