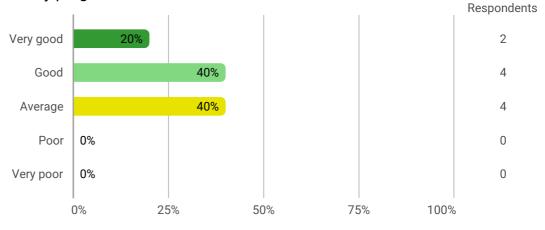

### Udannelsesevaluering

1. To what degree has your study programme lived up to your expectations?