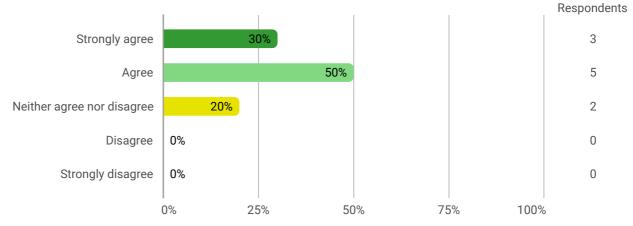

#### 3. How do you rate the academic content of your study programme?

4. How do you rate the progression in your study programme (i.e. the development between the semesters)?

5. To what extent do you agree that your study programme has helped you develop the competencies below?