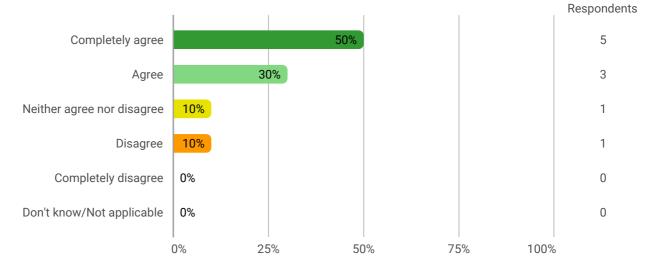

#### 6. How heavy do you think the workload has been in your study programme?



7. To what extent do you agree that the workload was distributed evenly throughout your study programme?



## Studiemiljøspørgsmål

Do you agree or disagree with the following statements? - The premises are suitable for teaching (equipment, indoor climate, interior design, etc.)



Do you agree or disagree with the following statements? - The premises are suitable for teaching (equipment, indoor climate, interior design, etc.)



Do you agree or disagree with the following statements? - The university offers good social facilities and spaces for taking breaks and socialising with fellow students



Do you agree or disagree with the following statements? - I feel comfortable in my chosen degree programme



Do you agree or disagree with the following statements? - I feel that there is a great sense of community in my degree programme



Do you agree or disagree with the following statements? - I feel that there is a great academic community in my degree programme.



Have you experienced or been a victim of offensive or abusive behaviour and/or discrimination during your studies (such as bullying, violence, sexual harassment, discrimination based on gender, ethnicity, etc.)?



# Which type(s) of abusive behaviour and/or discrimination have you experienced during your studies (Choose one or more of the following options)?

| Respondents                                                      |       |       |       |         |   |
|--------------------------------------------------------------