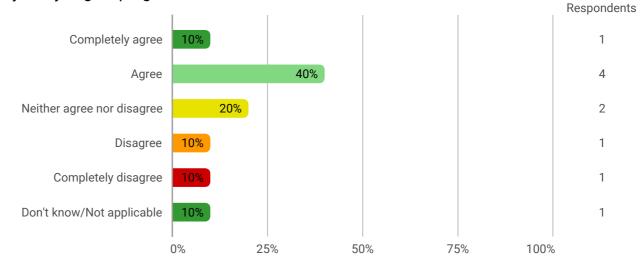

#### 6. How heavy do you think the workload has been in your study programme?

7. To what extent do you agree that the workload was distributed evenly throughout your study programme?