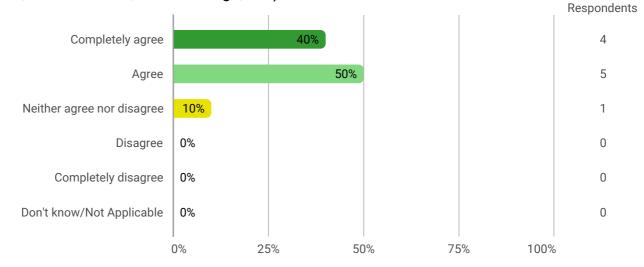

#### 3. How do you rate your own effort during the project phase as a whole?

4. How well do you think the PBL-oriented approach has worked to help you solve new problems and tackle academic challenges?