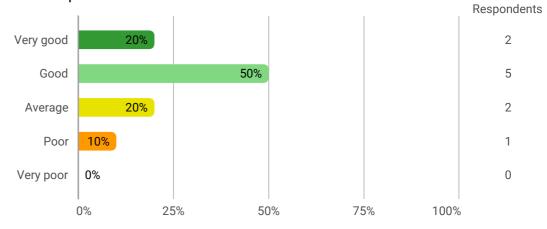

## Projekt

1. How do you think the content of the project as a whole has contributed to satisfy its learning goals?

2. How well do you think the project framework (group work, guidance, scale etc.) has contributed to satisfy the learning goals of the project?