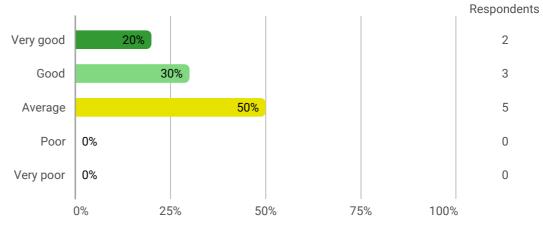

#### 3. How do you rate the academic content of your study programme?

4. How do you rate the progression in your study programme (i.e. the development between the semesters)?

5. To what extent do you agree that your study programme has helped you develop the competencies below?