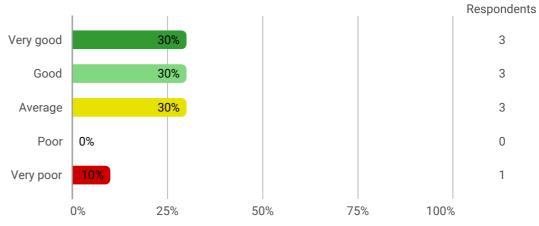

#### 3. How do you rate your own effort during the project phase as a whole?

4. How well do you think the PBL-oriented approach has worked to help you solve new problems and tackle academic challenges?