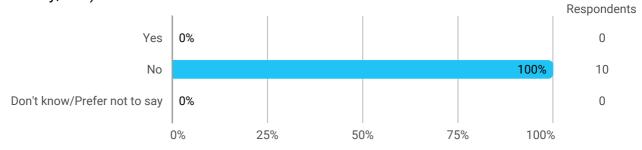

Have you experienced or been a victim of offensive or abusive behaviour and/or discrimination during your studies (such as bullying, violence, sexual harassment, discrimination based on gender, ethnicity, etc.)?