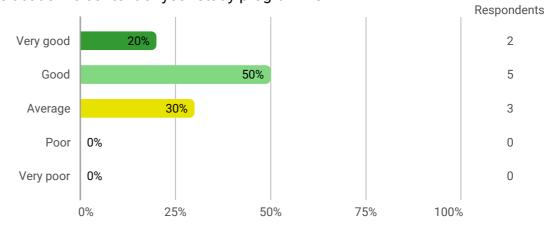

ment 10. Semester uden kommentarer

Overall, how do you assess the past semester?



## Projekt

1. How do you think the content of the project as a whole has contributed to satisfy its learning goals?



2. How well do you think the project framework (group work, guidance, scale etc.) has contributed to satisfy the learning goals of the project?



#### 3. How do you rate your own effort during the project phase as a whole?



4. How well do you think the PBL-oriented approach has worked to help you solve new problems and tackle academic challenges?



### Udannelsesevaluering

1. To what degree has your study programme lived up to your expectations?



#### 2. How do you rate your study programme's academic level?



#### 3. How do you rate the academic content of your study programme?



4. How do you rate the progression in your study programme (i.e. the development between the semesters)?



5. To what extent do you agree that your study programme has helped you develop the competencies below?



#### 6. How heavy do you think the workload has been in your study programme?



7. To what extent do you agree that the workload was distributed evenly throughout your study programme?



## Studiemiljøspørgsmål

Do you agree or disagree with the following statements? - The premises are suitable for teaching (equipment, indoor climate, interior design, etc.)



Do you agree or disagree with the following statements? - The premises are suitable for teaching (equipment, indoor climate, interior design, etc.)



Do you agree or disagree with the following statements? - The unive