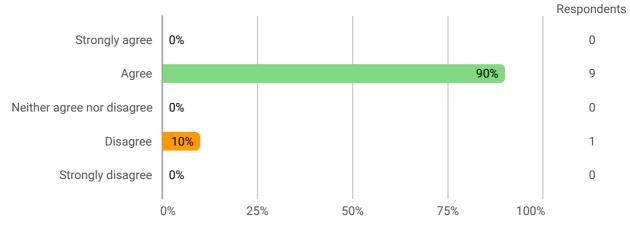

#### 6. How heavy do you think the workload has been in your study programme?

7. To what extent do you agree that the workload was distributed evenly throughout your study programme?