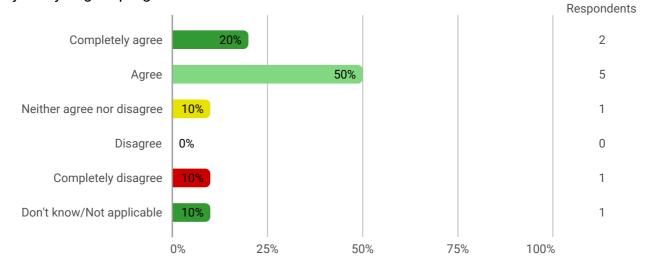

Do you agree or disagree with the following statements? - I feel that there is a great sense of community in my degree programme

Do you agree or disagree with the following statements? - I feel that there is a great academic community in my degree programme.