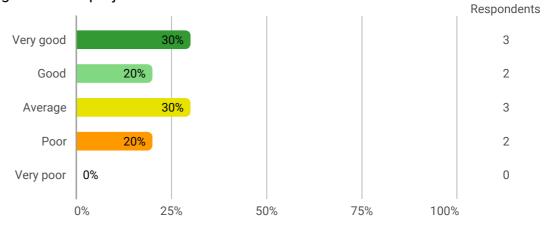

### Udannelsesevaluering

1. To what degree has your study programme lived up to your expectations?