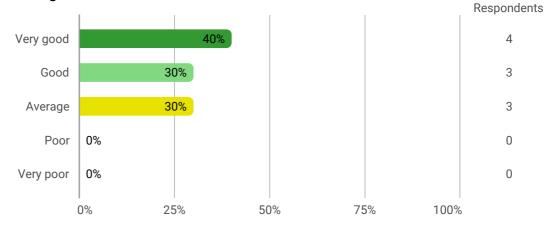

## Projekt

1. How do you think the content of the project as a whole has contributed to satisfy its learning goals?

2. How well do you think the project framework (group work, guidance, scale etc.) has contributed to satisfy the learning goals of the project?