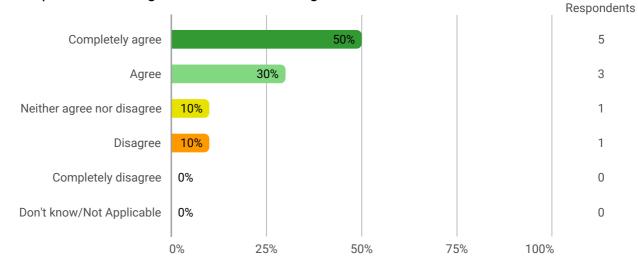

### Udannelsesevaluering

1. To what degree has your study programme lived up to your expectations?