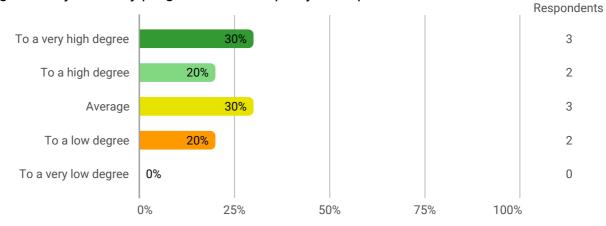

#### 3. How do you rate your own effort during the project phase as a whole?

4. How well do you think the PBL-oriented approach has worked to help you solve new problems and tackle academic challenges?