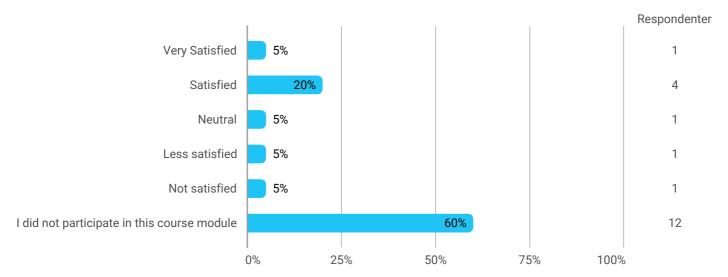

How would you rate your learning outcome of the course module Distributed Technological Design?

How would you rate your learning outcome of the course module Design for Sustainability?

How would you rate your learning outcome of the project module Conceptualisation of Sustainable Value Chains?