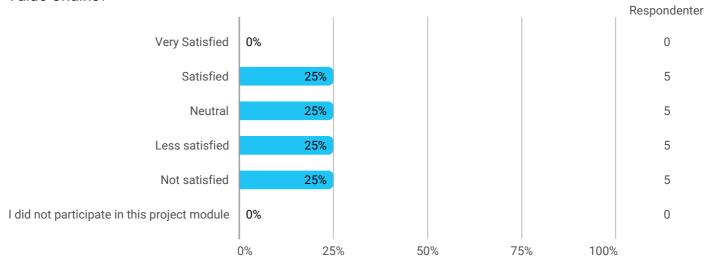

How would you rate your learning outcome of the course module Distributed Technological Design?

How would you rate your learning outcome of the course module Design for Sustainability?

How would you rate your learning outcome of the project module Conceptualisation of Sustainable Value Chains?