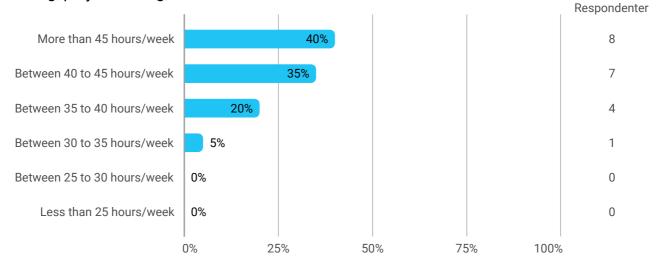

Level of activity and motivation

During the semester: How many hours per week did you spend on preparation for and participation in the teaching, project writing, etc.?

Study environment including physical conditions and frames