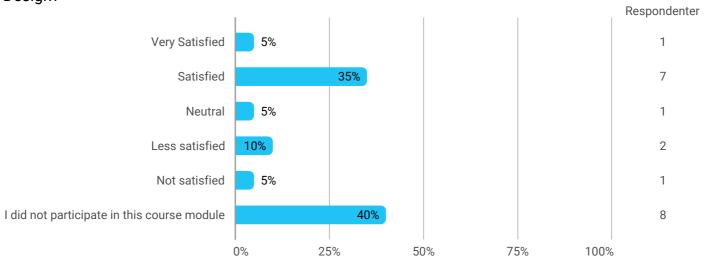

How would you rate your learning outcome of the course module Distributed Technological Design?

How would you rate your learning outcome of the course module Design for Sustainability?

How would you rate your learning outcome of the project module Conceptualisation of Sustainable Value Chains?