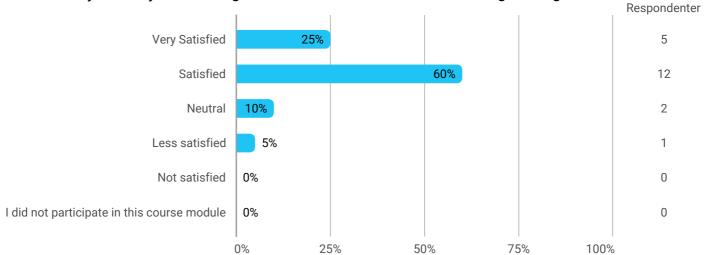

TB SD1 E19 Learning outcome of the teaching

How would you rate your learning outcome of the course module Design in Organisations?

How would you rate your learning outcome of the course module Market Creation?