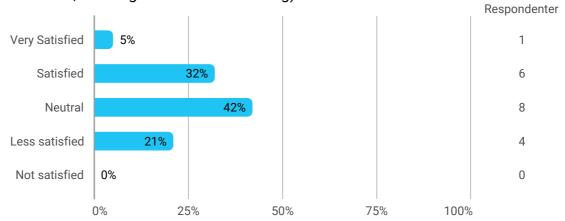

TB SD1 E19 Learning outcome of the teaching

How would you rate your learning outcome of the course module Design in Organisations?

How would you rate your learning outcome of the course module Market Creation?