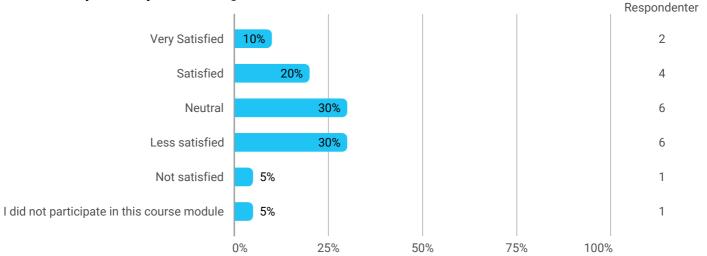

TB SD1 E19 Learning outcome of the teaching

How would you rate your learning outcome of the course module Design in Organisations?

How would you rate your learning outcome of the course module Market Creation?