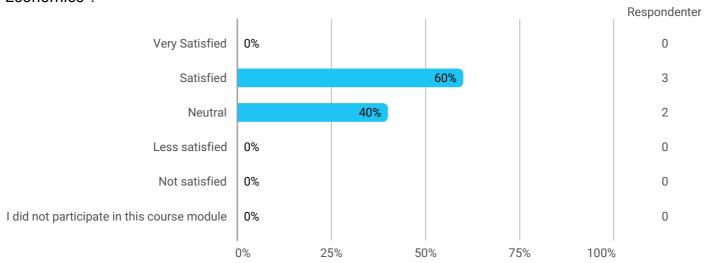

## Learning outcome of the teaching

How would you rate your learning outcome of the course module "Land Use Regulation and Land Economics"?

How would you rate your learning outcome of the course module "Spatial Planning and Governance"?