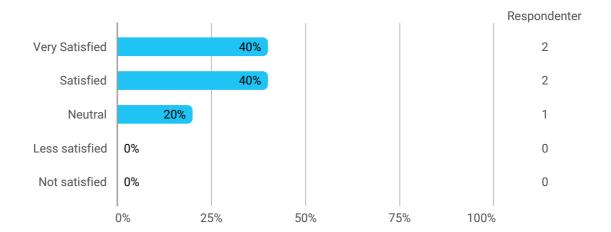

How would you rate your learning outcome of the project module "Spatial Development and Planning"?