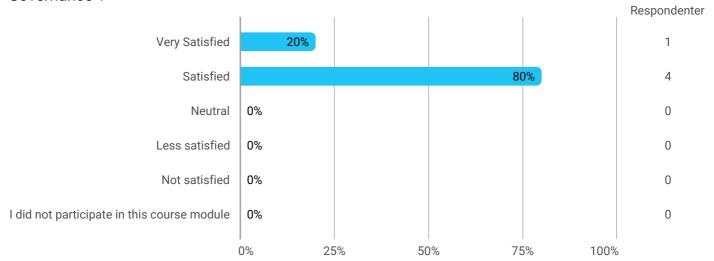

## Learning outcome of the teaching

How would you rate your learning outcome of the course module "Land Use Regulation and Land Economics"?

How would you rate your learning outcome of the course module "Spatial Planning and Governance"?