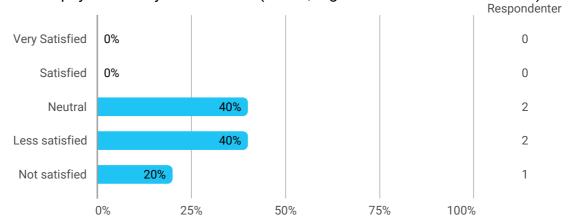

## Learning outcome of the teaching

How would you rate your learning outcome of the course module "Land Use Regulation and Land Economics"?

How would you rate your learning outcome of the course module "Spatial Planning and Governance"?