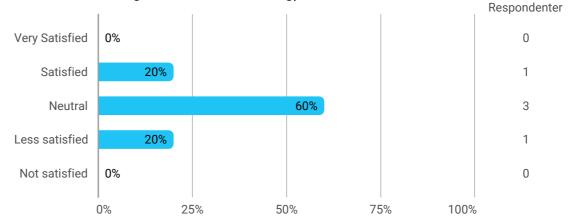

## Learning outcome of the teaching

How would you rate your learning outcome of the course module "Land Use Regulation and Land Economics"?

How would you rate your learning outcome of the course module "Spatial Planning and Governance"?