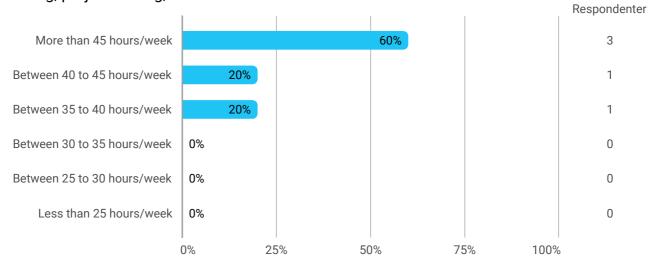

## Level of activity and motivation

During the semester: How many hours per week did you spend on preparation for and participation in the teaching, project writing, etc.?

Study environment including physical conditions and frames