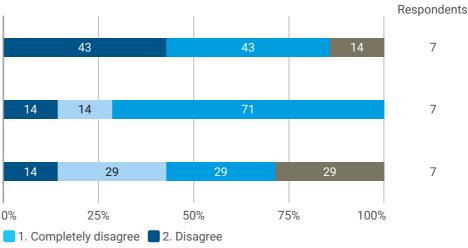

To which extend do you agree or disagree with the following statements?

To which extend do you agree or disagree with the following statements?

The questions should be answer...

The questions should be answer...

To which extend do you agree or disagree with the following statements? The questions should be answer...

📒 3. Neither agree nor disagree 📒 4. Agree 📕 5. Completely agree

0. Do not know/not applicable

To which extend do you agree or disagree with the following statements? - The digital teaching has worked we...