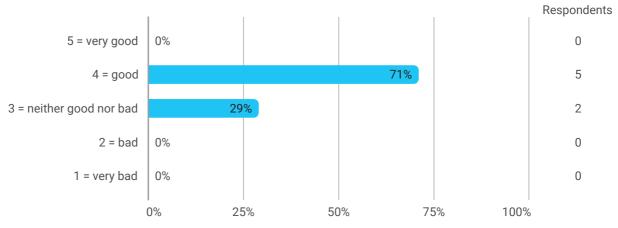

### 1.Do you expect to complete the programme this summer?



### 2a. How did the collaboration in your group work?



## 3. How do you assess the subject of your thesis work?



Respondents



### 4. How do you assess the quality of the thesis supervision?



### 5. How do you assess the amount of supervision that you have received?



#### 6. To what extent has the master's programme as a whole lived up to your expectations?



## 7. How do you assess the academic level of the programme?



#### 8. How do you assess the academic content?



# 9. How do you assess the coherence of the programme, within semesters as well as between semesters?







14. How many hours have you on average been studying per week?



15. How many semester projects have you been doing in collaboration with external partners?

Respondents



16. During your masters's programme, how many hours a week have you on average been working in a non-stu...

17. During your master's programme, how many hours a week have you on average been working in a study releva...







To which extend do you agree or disagree with the following statements?

To which extend do you agree or disagree with the following statements?

The questions should be answer...

The questions should be answer...

To which extend do you agree or disagree with the following statements? The questions should be answer...

📒 3. Neither agree nor disagree 📒 4. Agree 📕 5. Completely agree

0. Do n