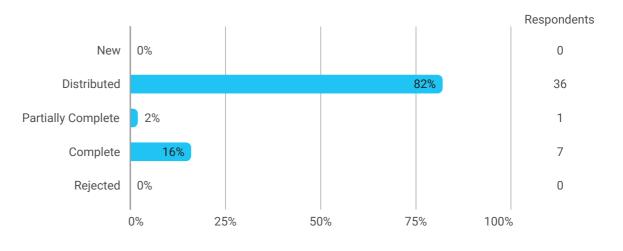

with the following statements? - The digital teaching has worked we...

To which extend do you agree or disagree with the following statements? - My lecturers have succeeded ...

To which extend do you agree or disagree with the following statements? - The available digital tools ha...

To which extend do you agree or disagree with the following statements? - The digital tools have supported me ...

0. Do not know/not applicable

To which extend do you agree or disagree with the following statements? - I feel comfortable in my chosen stu...

To which extend do you agree or disagree with the following statements? - I feel that there is a great sense ...

To which extend do you agree or disagree with the following statements? - I feel that there is a great academ...



**Overall Status**