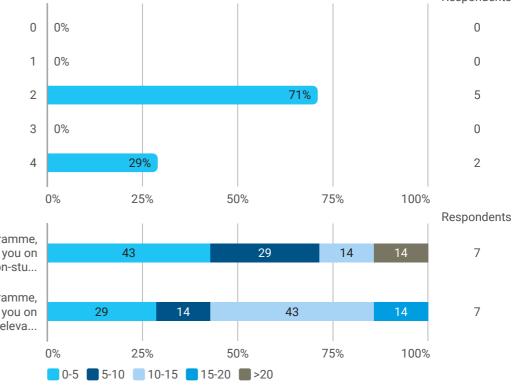

Respondents

16. During your masters's programme, how many hours a week have you on average been working in a non-stu...

17. During your master's programme, how many hours a week have you on average been working in a study releva...