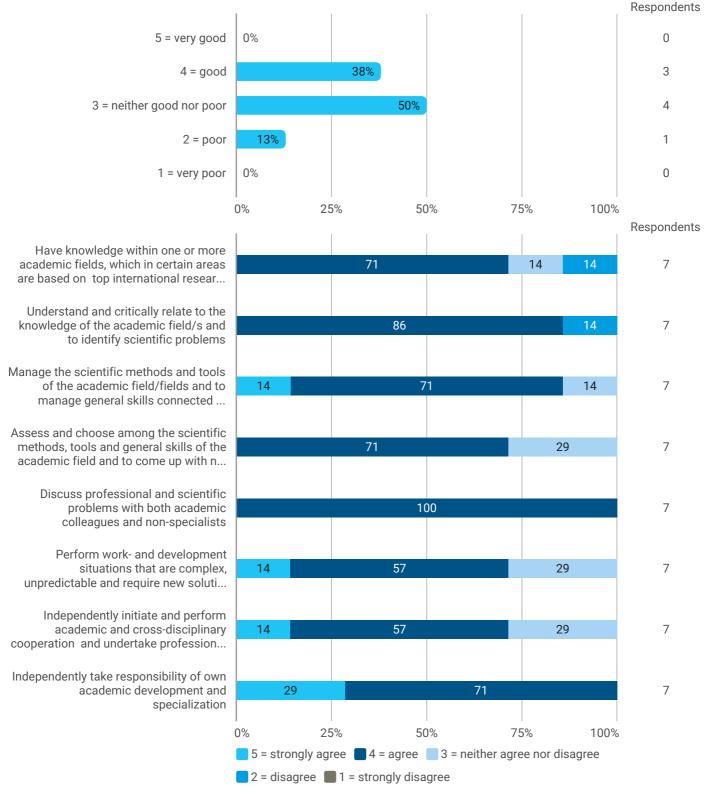

## 7. How do you assess the academic level of the programme?

#### 8. How do you assess the academic content?