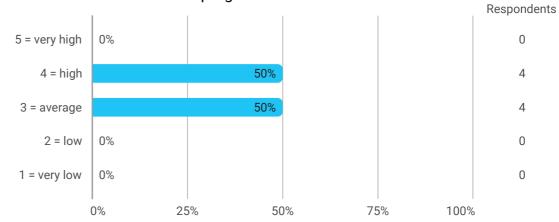

### 1.Do you expect to complete the programme this summer?



### 2a. How did the collaboration in your group work?



## 3. How do you assess the subject of your thesis work?



Respondents



### 4. How do you assess the quality of the thesis supervision?



### 5. How do you assess the amount of supervision that you have received?



#### 6. To what extent has the master's programme as a whole lived up to your expectations?



## 7. How do you assess the academic level of the programme?



#### 8. How do you assess the academic content?



# 9. How do you assess the coherence of the programme, within semesters as well as between semesters?







14. How many hours have you on average been studying per week?



15. How many semester projects have you been doing in collaboration with external partners?

Respondents



16. During your masters's programme, how many hours a week have you on average been working in a non-stu...

17. During your master's programme, how many hours a week have you on average been working in a study releva...







To which extend do you agree or disagree with the following statements?

To which extend do you agree or disagree with the following statements?

The questions should be answer...

The questions should be answer...

To which extend do y