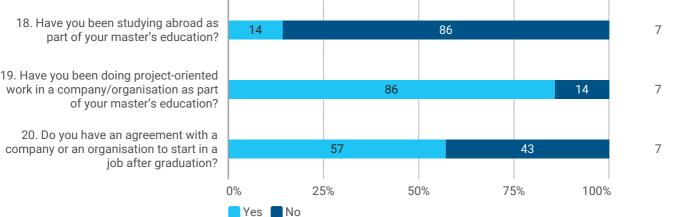

Respondents

16. During your masters's programme, how many hours a week have you on average been working in a non-stu...

17. During your master's programme, how many hours a week have you on average been working in a study releva...