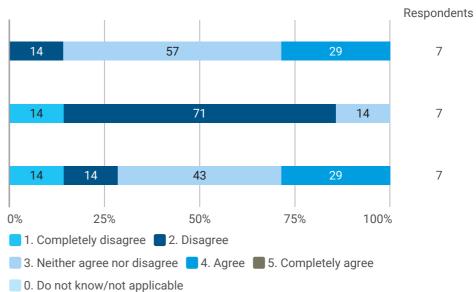

To which extend do you agree or disagree with the following statements? - My lecturers have succeeded ...

To which extend do you agree or disagree with the following statements? - The available digital tools ha...

To which extend do you agree or disagree with the following statements? - The digital tools have supported me ...

0. Do not know/not applicable

To which extend do you agree or disagree with the following statements? - I feel comfortable in my chosen stu...

To which extend do you agree or disagree with the following statements? - I feel that there is a great sense ...

To which extend do you agree or disagree with the following statements? - I feel that there is a great academ...