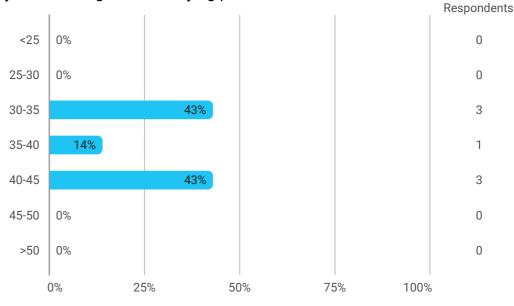

Respondents

16. During your masters's programme, how many hours a week have you on average been working in a non-stu...

17. During your master's programme, how many hours a week have you on average been working in a study releva...