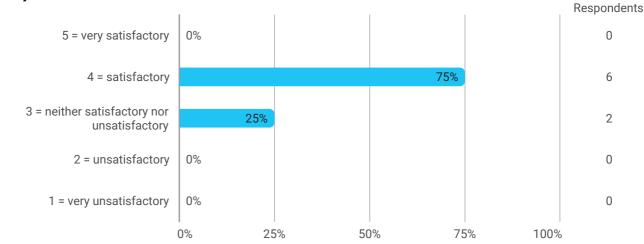

### 1.Do you expect to complete the programme this summer?



### 2a. How did the collaboration in your group work?



## 3. How do you assess the subject of your thesis work?



Respondents



### 4. How do you assess the quality of the thesis supervision?



### 5. How do you assess the amount of supervision that you have received?



#### 6. To what extent has the master's programme as a whole lived up to your expectations?



## 7. How do you assess the academic level of the programme?



#### 8. How do you assess the academic content?



# 9. How do you assess the coherence of the programme, within semesters as well as between semesters?







14. How many hours have you on average been studying per week?



15. How many semester projects have you been doing in collaboration with external partners?

Respondents



16. During your masters's programme, how many hours a week have you on average been working in a non-stu...

17. During your master's programme, how many hours a week have you on average been working in a study releva...







To which extend do you agree or disagree with the following statements?

To which extend do you agree or disagree with the following statements?

The questions should be answer...

The questions should be answer...

To which extend do you agree or disagree with the following statements?