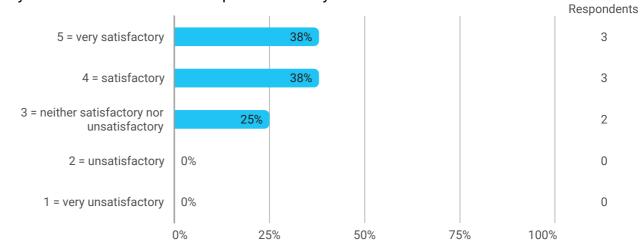

### 1.Do you expect to complete the programme this summer?



### 2a. How did the collaboration in your group work?



## 3. How do you assess the subject of your thesis work?



Respondents



### 4. How do you assess the quality of the thesis supervision?



### 5. How do you assess the amount of supervision that you have received?



#### 6. To what extent has the master's programme as a whole lived up to your expectations?



## 7. How do you assess the academic level of the programme?



#### 8. How do you assess the academic content?



# 9. How do you assess the coherence of the programme, within semesters as well as between semesters?







14. How many hours have you on average been studying per week?



15. How many semester projects have you been doing in collaboration with external partners?

Respondents



16. During your masters's programme, how many hours a week have you on average been working in a non-stu...

17. During your master's programme, how many hours a week have you on average been working in a study releva...







To which extend do you agree or disagree with the following statements?

To w