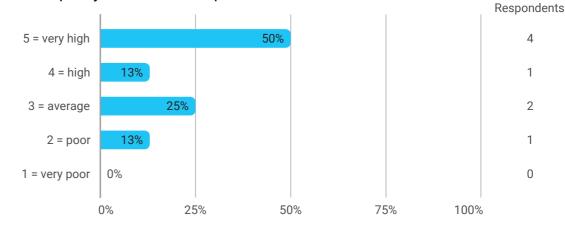

### 1.Do you expect to complete the programme this summer?



### 2a. How did the collaboration in your group work?



## 3. How do you assess the subject of your thesis work?



Respondents



### 4. How do you assess the quality of the thesis supervision?



### 5. How do you assess the amount of supervision that you have received?



#### 6. To what extent has the master's programme as a whole lived up to your expectations?



## 7. How do you assess the academic level of the programme?



#### 8. How do you assess the academic content?



# 9. How do you assess the coherence of the programme, within semesters as well as between semesters?







14. How many hours have you on average been studying per week?



15. How many semester projects have you been doing in collaboration with external partners?

Respondents



16. During your masters's programme, how many hours a week have you on average been working in a non-stu...

17. During your master's programme, how many hours a week have you on average been working in a study releva...