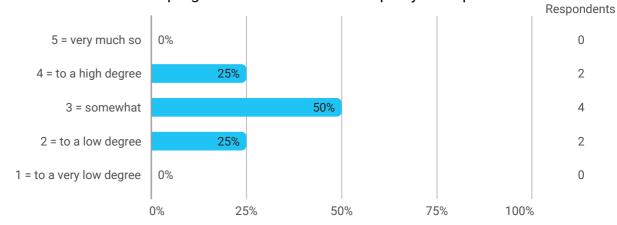

#### 6. To what extent has the master's programme as a whole lived up to your expectations?