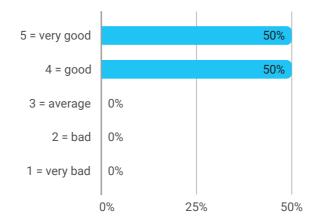

### 1.Do you expect to complete the programme this summer?



### 2a. How did the collaboration in your group work?



## 3. How do you assess the subject of your thesis work?



Respondents



### 4. How do you assess the quality of the thesis supervision?



### 5. How do you assess the amount of supervision that you have received?



#### 6. To what extent has the master's programme as a whole lived up to your expectations?



## 7. How do you assess the academic level of the programme?



#### 8. How do you assess the academic content?



# 9. How do you assess the coherence of the programme, within semesters as well as between semesters?







14. How many hours have you on average been studying per week?



15. How many semester projects have you been doing in collaboration with external partners?

Respondents



16. During your masters's programme, how many hours a week have you on average been working in a non-stu...

17. During your master's programme,