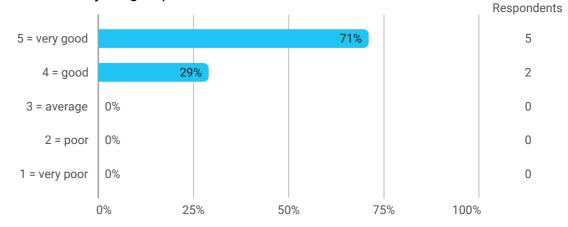

### 1.Do you expect to complete the programme this summer?



### 2a. How did the collaboration in your group work?



## 3. How do you assess the subject of your thesis work?



Respondents



### 4. How do you assess the quality of the thesis supervision?



### 5. How do you assess the amount of supervision that you have received?



#### 6. To what extent has the master's programme as a whole lived up to your expectations?



## 7. How do you assess the academic level of the programme?



#### 8. How do you assess the academic content?



# 9. How do you assess the coherence of the programme, within semesters as well as between semesters?







14. How many hours have you on average been studying per week?



15. How many semester projects have you been doing in collaboration with external partners?

Respondents



16. During your masters's programme, how many hours a week have you on average been w