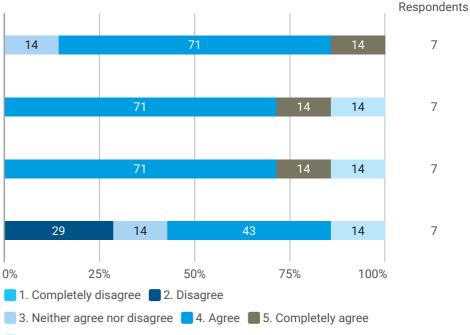

To which extend do you agree or disagree with the following statements?

To which extend do you agree or disagree with the following statements?

The questions should be answer...

The questions should be answer...

To which extend do you agree or disagree with the following statements? The questions should be answer...

📒 3. Neither agree nor disagree 📒 4. Agree 📕 5. Completely agree

0. Do not know/not applicable

To which extend do you agree or disagree with the following statements? - The digital teaching has worked we...