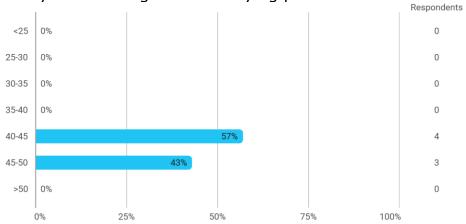

## 10. How many hours have you in average been studying per week?

11. How many semester projects have you done in collaboration with external partners?

12. During your bachelor's programme, how many hours a week have you in average been working in a paid job and/or doing voluntary work?