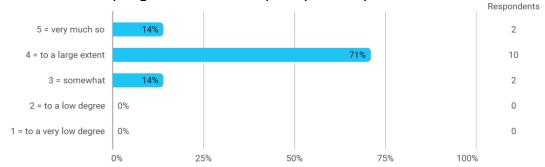

1. Do you expect to complete the programme this summer? (yes / no)

2. To what extent has the programme lived up to your expectations?

3. How do you assess the academic level?

4. How do you assess the academic content?