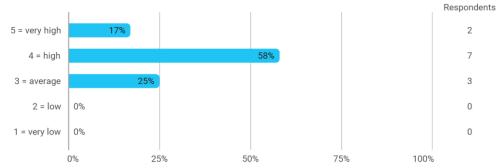

1. Do you expect to complete the programme this summer? (yes / no)

2. To what extent has the programme lived up to your expectations?

3. How do you assess the academic level?

4. How do you assess the academic content?