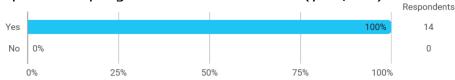

1. Do you expect to complete the programme this summer? (yes / no)

2. To what extent has the programme lived up to your expectations?

3. How do you assess the academic level?

4. How do you assess the academic content?