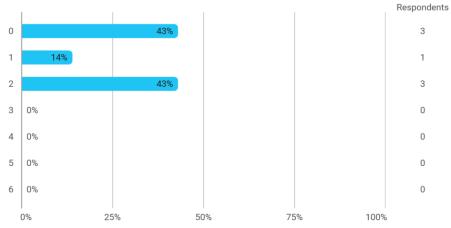

## 10. How many hours have you in average been studying per week?

11. How many semester projects have you done in collaboration with external partners?

12. During your bachelor's programme, how many hours a week have you in average been working in a paid job and/or doing voluntary work?