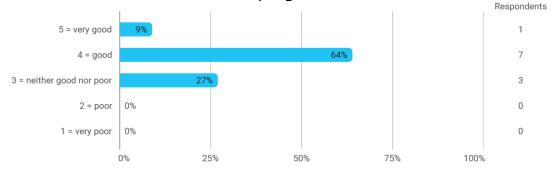

5. How do you assess the coherence of the programme?

6. To what extent do you agree that your bachelor's programme has given you the following competence profile? - Supplementary comments: