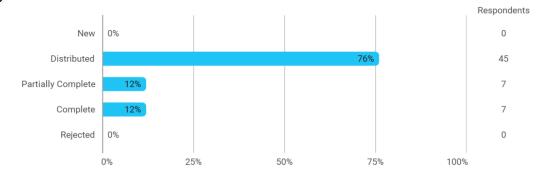

1. Do you expect to complete the programme this summer? (yes / no)



2. To what extent has the programme lived up to your expectations?



3. How do you assess the academic level?



4. How do you assess the academic content?



5. How do you assess the coherence of the programme?





6. To what extent do you agree that your bachelor's programme has given you the following competence profile? - Supplementary comments:



## 9. How has your study load been?



## 10. How many hours have you in average been studying per week?



11. How many semester projects have you done in collaboration with external partners?



12. During your bachelor's programme, how many hours a week have you in average been working in a paid job and/or doing voluntary work?



Language



**Overall Status**