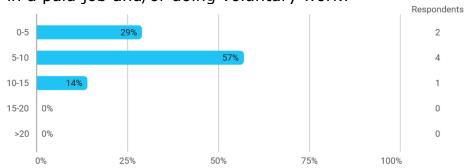

## 10. How many hours have you in average been studying per week?

11. How many semester projects have you done in collaboration with external partners?

12. During your bachelor's programme, how many hours a week have you in average been working in a paid job and/or doing voluntary work?