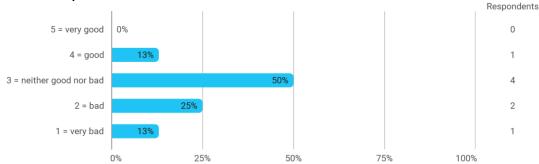

1. Do you expect to complete the programme this summer? (yes / no)



2. To what extent has the programme lived up to your expectations?



3. How do you assess the academic level?



4. How do you assess the academic content?



5. How do you assess the coherence of the programme?





6. To what extent do you agree that your bachelor's programme has given you the following competence profile? - Supplementary comments:



## 9. How has your study load been?



## 10. How many hours have you in average been studying per week?



11. How many semester projects have you done in collaboration with external partners?



12. During your bachelor's programme, how many hours a week have you in average been working in a paid job and/or doing voluntary work?



Language



**Overall Status**