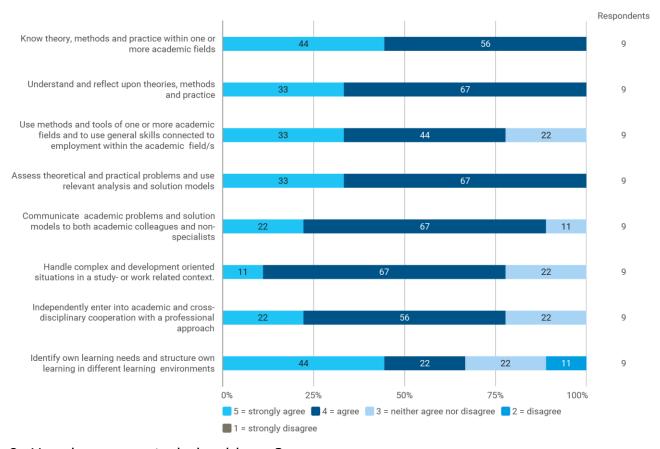

5. How do you assess the coherence of the programme?

6. To what extent do you agree that your bachelor's programme has given you the following competence profile? - Supplementary comments: