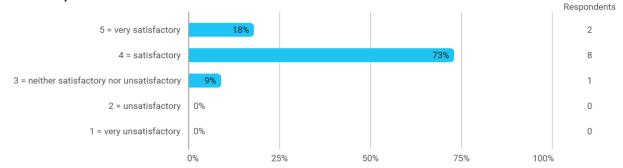

5. How do you assess the coherence of the programme?

6. To what extent do you agree that your bachelor's programme has given you the following competence profile? - Supplementary comments: