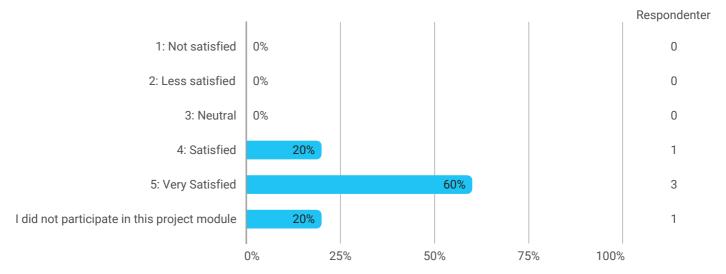

How would you rate your learning outcome of the course module Technological Transformations?

How would you rate your learning outcome of the project module Ethnographic Methods?

How would you rate your learning outcome of the project module Emerging and Cutting Edge Science and Technology?