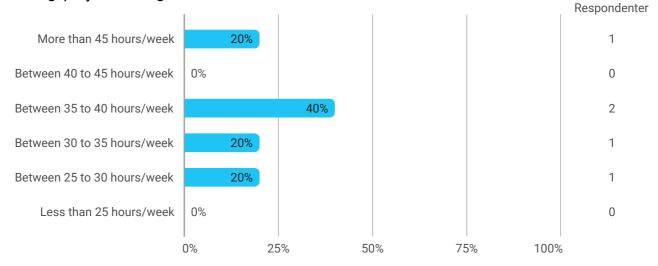

During the semester: How many hours per week did you spend on preparation for and participation in the teaching, project writing, etc.?

Samlet status