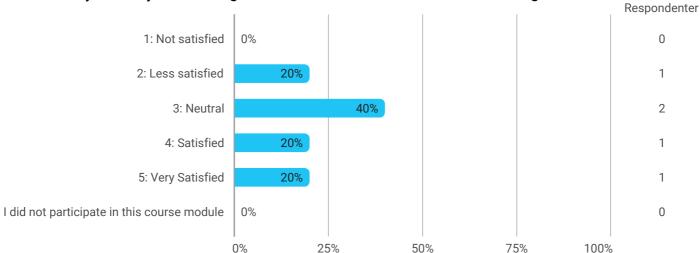

How would you rate your learning outcome of the course module Technological Transformations?

How would you rate your learning outcome of the project module Ethnographic Methods?

How would you rate your learning outcome of the project module Emerging and Cutting Edge Science and Technology?