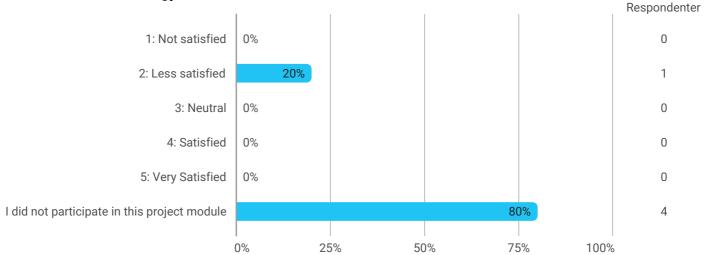

How would you rate your learning outcome of the course module Technological Transformations?

How would you rate your learning outcome of the project module Ethnographic Methods?

How would you rate your learning outcome of the project module Emerging and Cutting Edge Science and Technology?