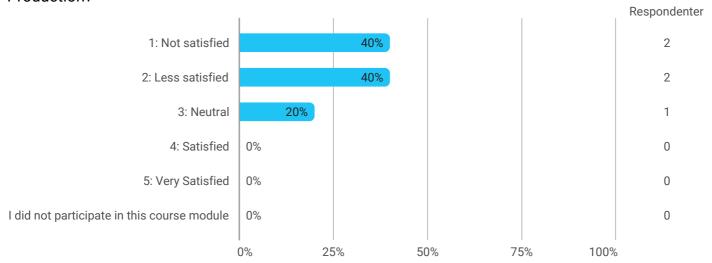

## How would you rate your learning outcome of the course module Techno-Anthropological Problems and Theories?

How would you rate your learning outcome of the course module Interdisciplinary Knowledge Production?