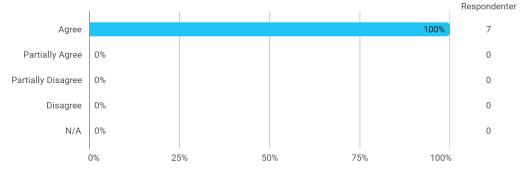

- Practical exercises and experiments

When I reflect on my own efforts, I have: - Been active in lectures

When I reflect on my own efforts, I have: - Participated actively in the project group work

When I reflect on my own efforts, I have: - Prepared myself ahead of class