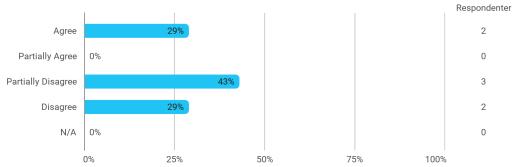

When I reflect on my own efforts, I have: - Prepared myself prior to the project group work

I experience the problem-based and project-oriented form of teaching as conducive to the development of:

- My professional skills