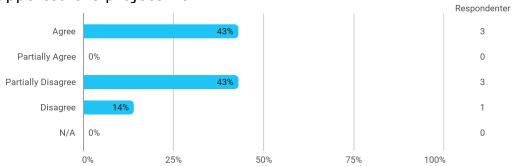

The following questions pertain to the semester as a whole: - I feel that I have addressed issues related to current societal challenges and opportunities

The following questions pertain to the semester as a whole: - I feel that the modules have supported the project work