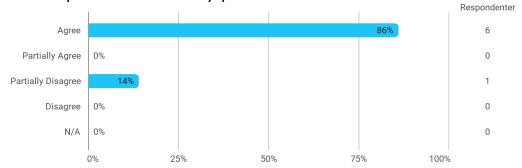

I experience the problem-based and project-oriented form of teaching as conducive to the development of:

- My ability to identify and formulate problems

I experience the problem-based and project-oriented form of teaching as conducive to the development of: