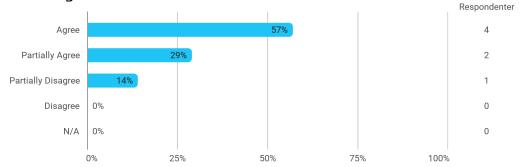

- Practical exercises and experiments

When I reflect on my own efforts, I have: - Been active in lectures

When I reflect on my own efforts, I have: - Participated actively in the project group work

When I reflect on my own efforts, I have: - Prepared myself ahead of class