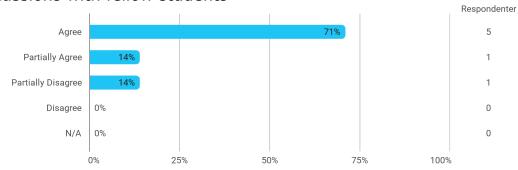

- My ability to attack and process problems

I experience the problem-based and project-oriented form of teaching as conducive to the development of:

- My ability to organize a longer work process and "reach the goal" on time