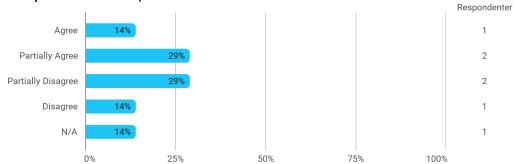

The following questions pertain to the semester as a whole: - I have received sufficient practical information about the semester's activities

The following questions pertain to the semester as a whole: - I feel that the semester has given me the opportunity to engage in current issues relevant to external partners