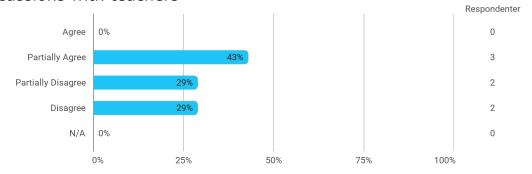

The following questions pertain to the semester as a whole: - I have received sufficient practical information about the semester's activities

The following questions pertain to the semester as a whole: - I feel that the semester has given me the opportunity to engage in current issues relevant to external partners