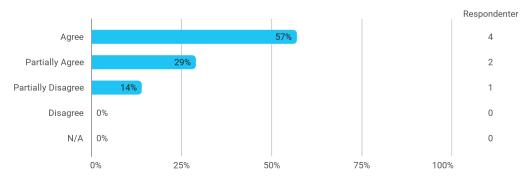

I experience the problem-based and project-oriented form of teaching as conducive to the development of:

- My ability to identify and formulate problems

I experience the problem-based and project-oriented form of teaching as conducive to the development of: