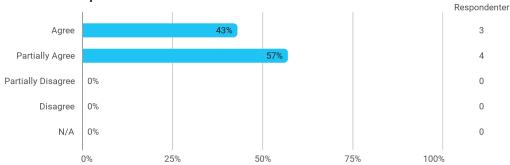

- My ability to attack and process problems

I experience the problem-based and project-oriented form of teaching as conducive to the development of:

- My ability to organize a longer work process and "reach the goal" on time