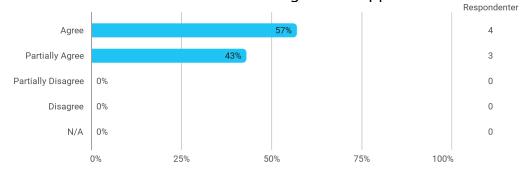

- My ability to attack and process problems

I experience the problem-based and project-oriented form of teaching as conducive to the development of:

- My ability to organize a longer work process and "reach the goal" on time