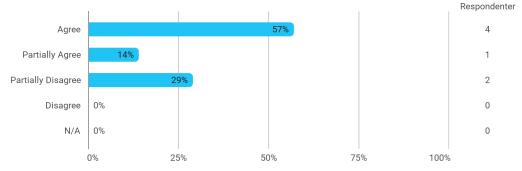

I experience the problem-based and project-oriented form of teaching as conducive to the development of:

- My ability to identify and formulate problems

I experience the problem-based and project-oriented form of teaching as conducive to the development of: