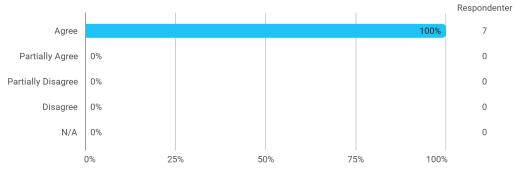

- My ability to attack and process problems

I experience the problem-based and project-oriented form of teaching as conducive to the development of:

- My ability to organize a longer work process and "reach the goal" on time