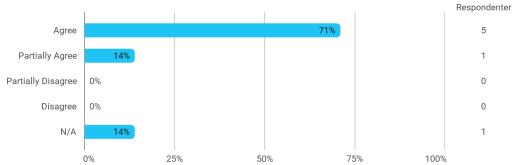

When I reflect on my own efforts, I have: - Prepared myself prior to the project group work

I experience the problem-based and project-oriented form of teaching as conducive to the development of:

- My professional skills