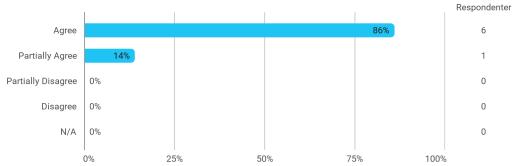

- My ability to attack and process problems

I experience the problem-based and project-oriented form of teaching as conducive to the development of:

- My ability to organize a longer work process and "reach the goal" on time