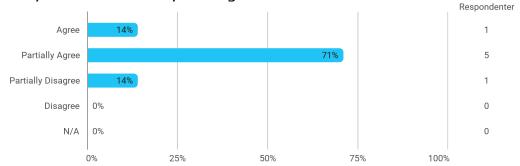

When I reflect on my own efforts, I have: - Prepared myself prior to the project group work

I experience the problem-based and project-oriented form of teaching as conducive to the development of:

- My professional skills