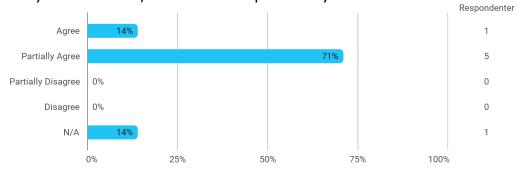

The following questions pertain to the semester as a whole: - I feel that I have addressed issues related to current societal challenges and opportunities

The following questions pertain to the semester as a whole: - I feel that the modules have supported the project work