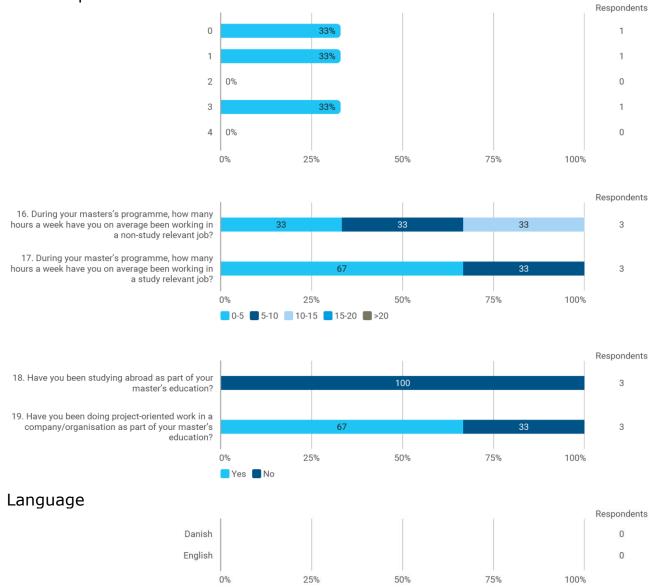

#### 14. How many hours have you on average been studying per week?

## 15. How many semester projects have you been doing in collaboration with external partners?