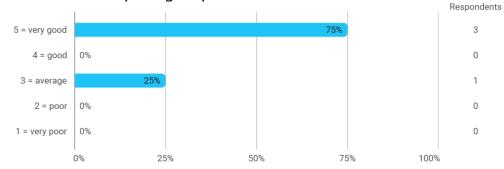

## 1.Do you expect to complete the programme this summer?

## 2a. How did the collaboration in your group work?



### 3. How do you assess the subject of your thesis work?



#### 4. How do you assess the quality of the thesis supervision?





#### 5. How do you assess the amount of supervision that you have received?

# 6. To what extent has the master's programme as a whole lived up to your expectations?



#### 7. How do you assess the academic level of the programme?



#### 8. How do you assess the academic content?



## 9. How do you assess the coherence of the programme, within semesters as well as between semesters?



## 13. How would you rate your overall study load



#### 13a. Possible comments regarding your study load:

#### 14. How many hours have you on average been studying per week?



## 15. How many semester projects have you been doing in collaboration with external partners?