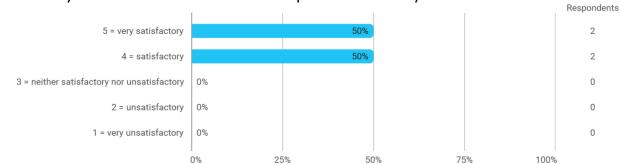

## 1.Do you expect to complete the programme this summer?

## 2a. How did the collaboration in your group work?



### 3. How do you assess the subject of your thesis work?



#### 4. How do you assess the quality of the thesis supervision?





#### 5. How do you assess the amount of supervision that you have received?

# 6. To what extent has the master's programme as a whole lived up to your expectations?



#### 7. How do you assess the academic level of the programme?



#### 8. How do you assess the academic content?



## 9. How do you assess the coherence of the programme, within semesters as well as between semesters?



## 13. How would you rate your overall study load



#### 13a. Possible comments regarding your study load:

#### 14. How many hours have you on average been studying per week?



## 15. How many semester projects have you been doing in collaboration with external partners?



## **Overall Status**