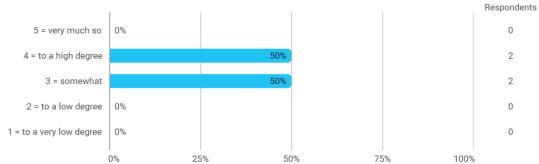

# 6. To what extent has the master's programme as a whole lived up to your expectations?