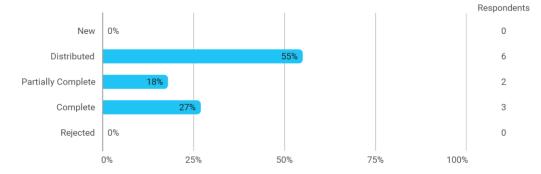

the subject of your thesis work?



#### 4. How do you assess the quality of the thesis supervision?





#### 5. How do you assess the amount of supervision that you have received?

# 6. To what extent has the master's programme as a whole lived up to your expectations?



#### 7. How do you assess the academic level of the programme?



#### 8. How do you assess the academic content?



## 9. How do you assess the coherence of the programme, within semesters as well as between semesters?



## 13. How would you rate your overall study load



#### 13a. Possible comments regarding your study load:

#### 14. How many hours have you on average been studying per week?



## 15. How many semester projects have you been doing in collaboration with external partners?



## **Overall Status**