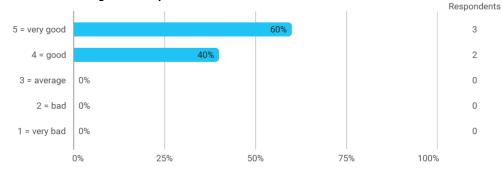

## 1.Do you expect to complete the programme this summer?

## 2a. How did the collaboration in your group work?



### 3. How do you assess the subject of your thesis work?



#### 4. How do you assess the quality of the thesis supervision?





#### 5. How do you assess the amount of supervision that you have received?

# 6. To what extent has the master's programme as a whole lived up to your expectations?



#### 7. How do you assess the academic level of the programme?



#### 8. How do you assess the academic content?



## 9. How do you assess the coherence of the programme, within semesters as well as between semesters?



## 13. How would you rate your overall study load



#### 13a. Possible comments regarding your study load:

#### 14. How many hours have you on average been studying per week?



## 15. How many semester projects have you been doing in collaboration with external partners?



## **Overall Status**