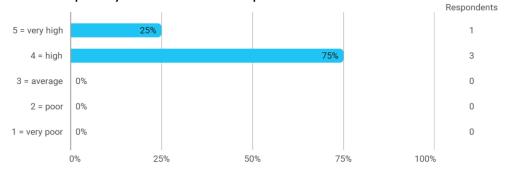

## 1.Do you expect to complete the programme this summer?

## 2a. How did the collaboration in your group work?



### 3. How do you assess the subject of your thesis work?



#### 4. How do you assess the quality of the thesis supervision?





#### 5. How do you assess the amount of supervision that you have received?

# 6. To what extent has the master's programme as a whole lived up to your expectations?



#### 7. How do you assess the academic level of the programme?



#### 8. How do you assess the academic content?



## 9. How do you assess the coherence of the programme, within semesters as well as between semesters?



## 13. How would you rate your overall study load



#### 13a. Possible comments regarding your study load:

#### 14. How many hours have you on average been studying per week?



## 15. How many semester projects have you been doing in collaboration with external partners?



## **Overall Status**