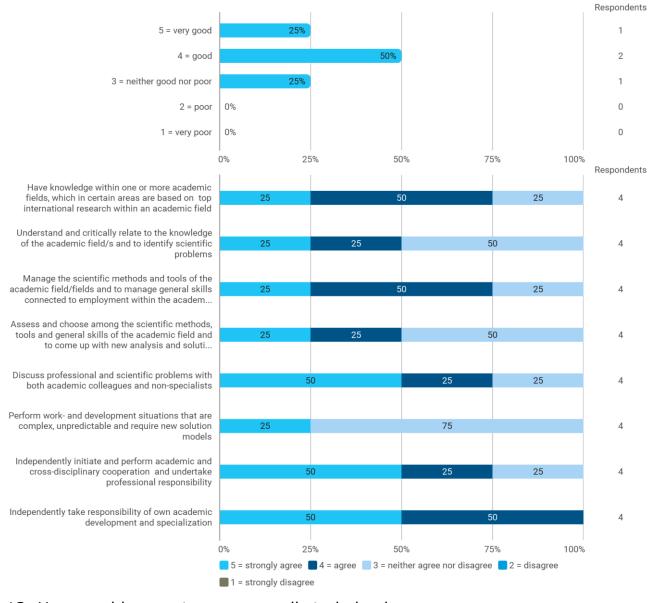

# 6. To what extent has the master's programme as a whole lived up to your expectations?