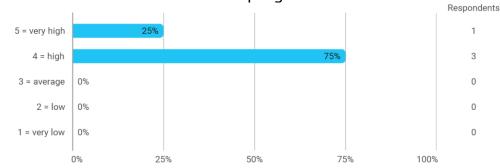

## 1.Do you expect to complete the programme this summer?

## 2a. How did the collaboration in your group work?



### 3. How do you assess the subject of your thesis work?



#### 4. How do you assess the quality of the thesis supervision?





#### 5. How do you assess the amount of supervision that you have received?

# 6. To what extent has the master's programme as a whole lived up to your expectations?



#### 7. How do you assess the academic level of the programme?



#### 8. How do you assess the academic content?



## 9. How do you assess the coherence of the programme, within semesters as well as between semesters?



## 13. How would you rate your overall study load



#### 13a. Possible comments regarding your study load:

#### 14. How many hours have you on average been studying per week?



## 15. How many semester projects have you been doing in collaboration with external partners?



## **Overall Status**