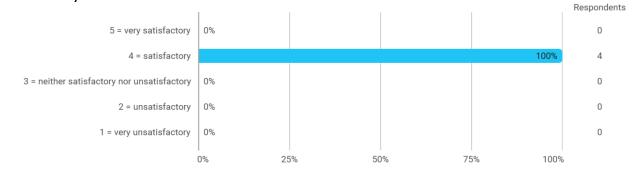

## 1.Do you expect to complete the programme this summer?

## 2a. How did the collaboration in your group work?



### 3. How do you assess the subject of your thesis work?



#### 4. How do you assess the quality of the thesis supervision?





#### 5. How do you assess the amount of supervision that you have received?

# 6. To what extent has the master's programme as a whole lived up to your expectations?



#### 7. How do you assess the academic level of the programme?



#### 8. How do you assess the academic content?



## 9. How do you assess the coherence of the programme, within semesters as well as between semesters?



## 13. How would you rate your overall study load



#### 13a. Possible comments regarding your study load:

#### 14. How many hours have you on average been studying per week?



## 15. How many semester projects have you been doing in collaboration with external partners?



## **Overall Status**