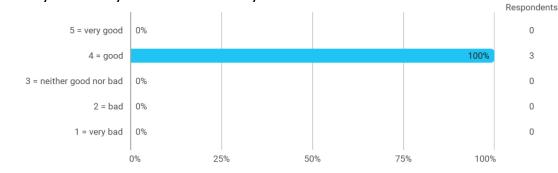

## 1.Do you expect to complete the programme this summer?

## 2a. How did the collaboration in your group work?



### 3. How do you assess the subject of your thesis work?



#### 4. How do you assess the quality of the thesis supervision?





#### 5. How do you assess the amount of supervision that you have received?

# 6. To what extent has the master's programme as a whole lived up to your expectations?



#### 7. How do you assess the academic level of the programme?



#### 8. How do you assess the academic content?



## 9. How do you assess the coherence of the programme, within semesters as well as between semesters?



## 13. How would you rate your overall study load



#### 13a. Possible comments regarding your study load:

#### 14. How many hours have you on average been studying per week?



## 15. How many semester projects have you been doing in collaboration with external partners?



## **Overall Status**