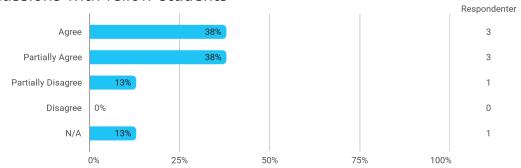

The following questions pertain to the semester as a whole: - I feel that the semester has given me the opportunity to engage in current issues relevant to external partners

The following questions pertain to the semester as a whole: - I feel that I have addressed issues related to current societal challenges and opportunities