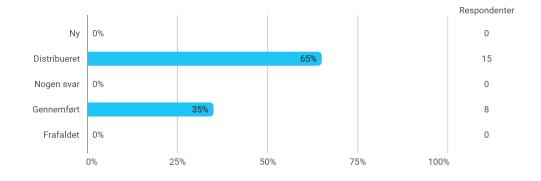

ence the problem-based and project-oriented form of teaching as conducive to the development of: - My ability to organize a longer work process and "reach the goal" on time



The following questions pertain to the semester as a whole: - I have received sufficient practical information about the semester's activities



The following questions pertain to the semester as a whole: - I feel that the semester has given me the opportunity to engage in current issues relevant to external partners



The following questions pertain to the semester as a whole: - I feel that I have addressed issues related to current societal challenges and opportunities



# The following questions pertain to the semester as a whole: - I feel that the modules have supported the project work



#### Samlet status