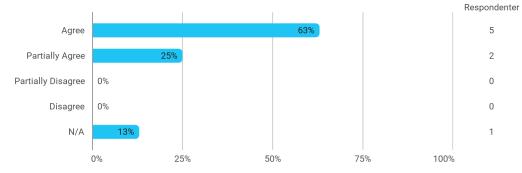

# The following questions pertain to the semester as a whole: - I feel that the modules have supported the project work