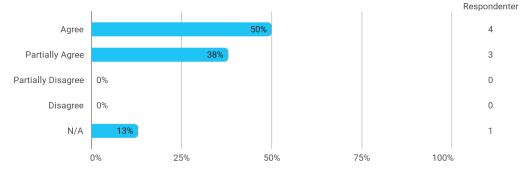

I experience the problem-based and project-oriented form of teaching as conducive to the development of: - My ability to identify and formulate problems

I experience the problem-based and project-oriented form of teaching as conducive to the development of: - My ability to attack and process problems