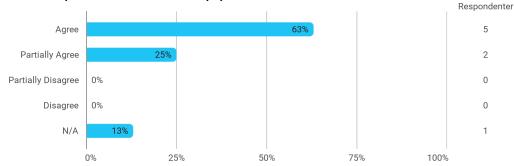

The following questions pertain to the semester as a whole: - I feel that the semester has given me the opportunity to engage in current issues relevant to external partners

The following questions pertain to the semester as a whole: - I feel that I have addressed issues related to current societal challenges and opportunities