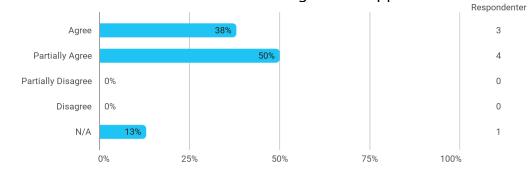

I experience the problem-based and project-oriented form of teaching as conducive to the development of: - My ability to organize a longer work process and "reach the goal" on time

The following questions pertain to the semester as a whole: - I have received sufficient practical information about the semester's activities