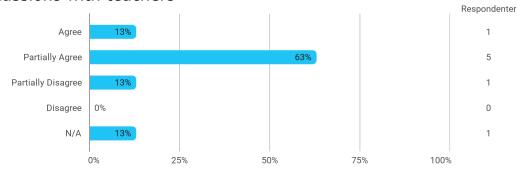

# The following questions pertain to the semester as a whole: - I feel that the modules have supported the project work