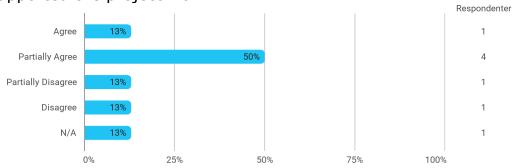

# The following questions pertain to the semester as a whole: - I feel that the modules have supported the project work