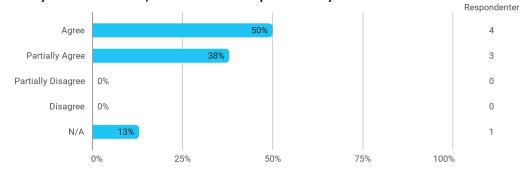

I experience the problem-based and project-oriented form of teaching as conducive to the development of: - My ability to organize a longer work process and "reach the goal" on time

The following questions pertain to the semester as a whole: - I have received sufficient practical information about the semester's activities