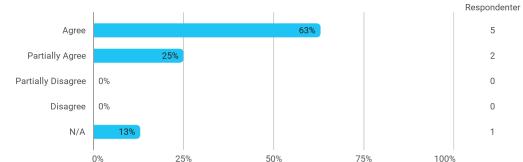

The following questions pertain to the semester as a whole: - I feel that the semester has given me the opportunity to engage in current issues relevant to external partners

The following questions pertain to the semester as a whole: - I feel that I have addressed issues related to current societal challenges and opportunities