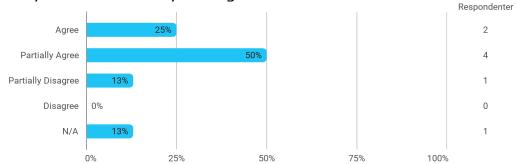

I experience the problem-based and project-oriented form of teaching as conducive to the development of: - My ability to organize a longer work process and "reach the goal" on time

The following questions pertain to the semester as a whole: - I have received sufficient practical information about the semester's activities