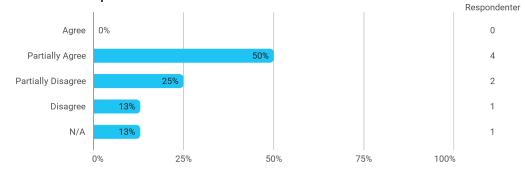

### The following activities have developed me academically during the semester: - Practical exercises and experiments

When I reflect on my own efforts, I have: - Participated actively in the project group work