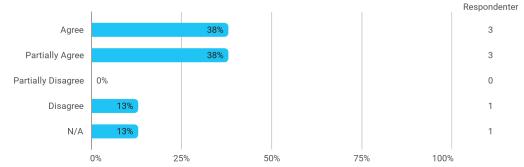

The following questions pertain to the semester as a whole: - I feel that the semester has given me the opportunity to engage in current issues relevant to external partners

The following questions pertain to the semester as a whole: - I feel that I have addressed issues related to current societal challenges and opportunities