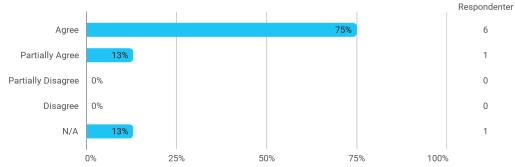

# When I reflect on my own efforts, I have: - Prepared myself prior to the project group work

I experience the problem-based and project-oriented form of teaching as conducive to the development of: - My professional skills