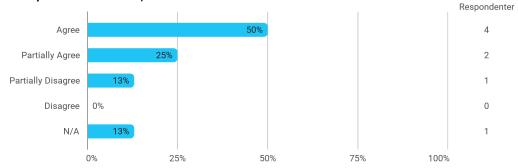

### The following activities have developed me academically during the semester: - Practical exercises and experiments

When I reflect on my own efforts, I have: - Participated actively in the project group work