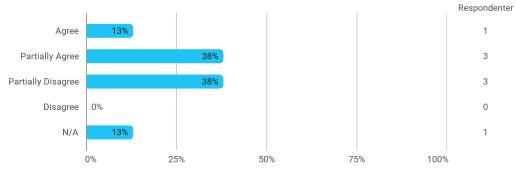

# When I reflect on my own efforts, I have: - Prepared myself prior to the project group work

I experience the problem-based and project-oriented form of teaching as conducive to the development of: - My professional skills