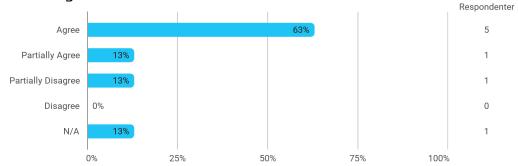

### The following activities have developed me academically during the semester: - Practical exercises and experiments

When I reflect on my own efforts, I have: - Participated actively in the project group work