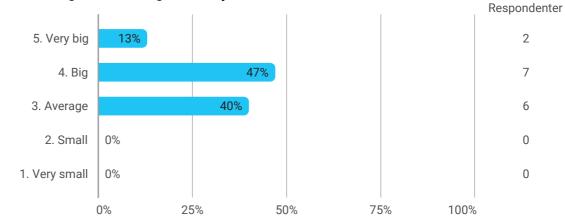

## PROJECT: Sustainable-Tectonic Architecture: Integrating Social Sustainability and Climate Impact

In general, how do you think the project has proceeded?

You may include things like alignment of content and learning objectives, project subject, project supervision, coherence with courses (from this or former semesters), exam etc.