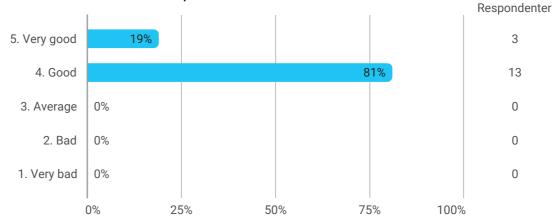

## In general, how do you think the semester has proceeded?

COURSE 1: Advanced Integrated Design I: Sustainable-tectonic Design with Integrating of Structure, Site and Climate Conditions

How do you assess the course as a whole?

You may include things like coherence between teaching and learning objectives, syllabus, the forms of teaching used, planning, pedagogical communication, practical execution and exam.

How do you assess your own effort in the course?