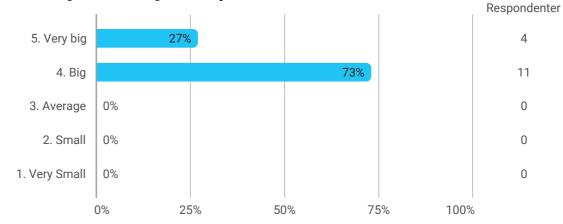

How do you assess your own effort during the project?

You may include things like preparation, active participation in the group work, knowledge sharing, collaboration, etc.

Level of activity and motivation