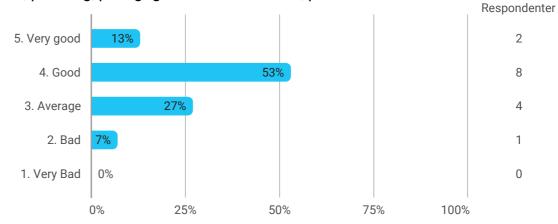

## In general, how do you think the semester has proceeded?

COURSE 1: Advanced Integrated Design I: Sustainable-tectonic Design with Integrating of Structure, Site and Climate Conditions

How do you assess the course as a whole?

You may include things like coherence between teaching and learning objectives, syllabus, the forms of teaching used, planning, pedagogical communication, practical execution and exam.

How do you assess your own effort in the course?