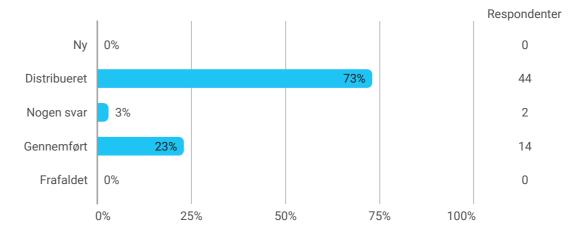

teaching sessions, proposals for improvements of teaching and reading of the syllabus.



## PROJECT: Sustainable-Tectonic Architecture: Integrating Social Sustainability and Climate Impact



In general, how do you think the project has proceeded?

You may include things like alignment of content and learning objectives, project subject, project supervision, coherence with courses (from this or former semesters), exam etc.



How do you assess your own effort during the project?

You may include things like preparation, active participation in the group work, knowledge sharing, collaboration, etc.



Level of activity and motivation

During the semester: How many hours per week did you spend on preparation for and participation in the teaching, project writing, etc.?



## Samlet status