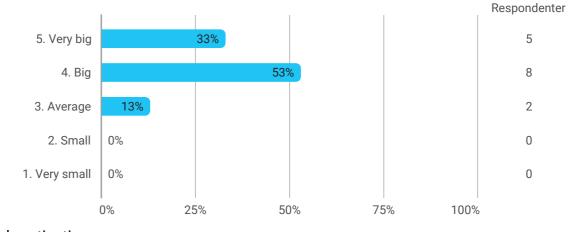

## In general, how do you think the semester has proceeded?

COURSE 1: Advanced Integrated Design I: Sustainable-tectonic Design with Integrating of Structure, Site and Climate Conditions

How do you assess the course as a whole?