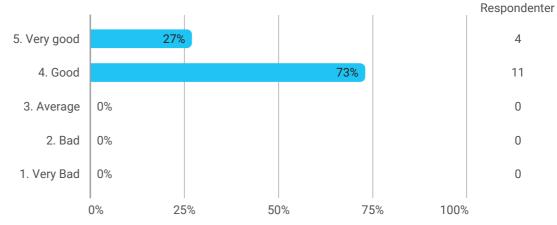

How do you assess your own effort during the project?

You may include things like preparation, active participation in the group work, knowledge sharing, collaboration, etc.

Level of activity and motivation