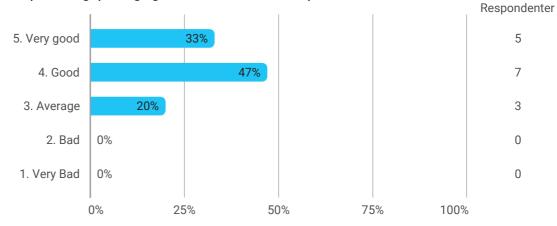

## PROJECT: Sustainable-Tectonic Architecture: Integrating Social Sustainability and Climate Impact

In general, how do you think the project has proceeded?

You may include things like alignment of content and learning objectives, project subject, project supervision, coherence with courses (from this or former semesters), exam etc.