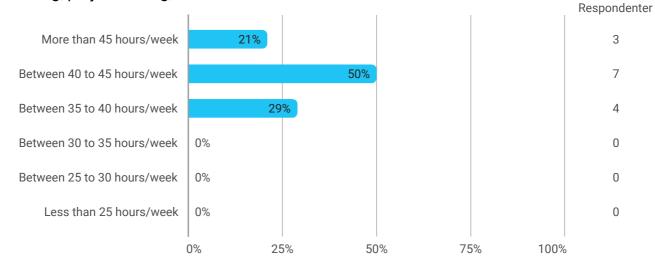

During the semester: How many hours per week did you spend on preparation for and participation in the teaching, project writing, etc.?