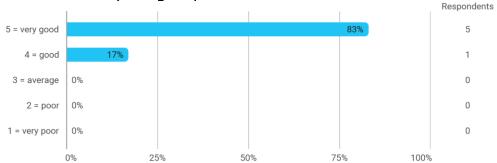

#### 1.Do you expect to complete the programme this summer?



#### 2a. How did the collaboration in your group work?



#### 3. How do you assess the subject of your thesis work?



#### 4. How do you assess the quality of the thesis supervision?



#### 5. How do you assess the amount of supervision that you have received?



# 6. To what extent has the master's programme as a whole lived up to your expectations?



#### 7. How do you assess the academic level of the programme?



#### 8. How do you assess the academic content?



## 9. How do you assess the coherence of the programme, within semesters as well as between semesters?



### 13. How would you rate your overall study load



#### 14. How many hours have you on average been studying per week?



## 15. How many semester projects have you been doing in collaboration with external partners?







### Language



#### **Overall Status**