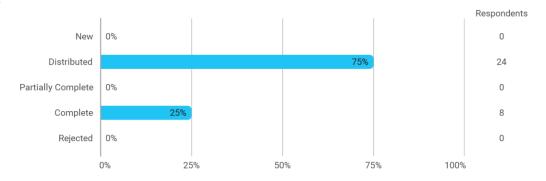

ork?



#### 3. How do you assess the subject of your thesis work?



#### 4. How do you assess the quality of the thesis supervision?



#### 5. How do you assess the amount of supervision that you have received?



# 6. To what extent has the master's programme as a whole lived up to your expectations?



#### 7. How do you assess the academic level of the programme?



#### 8. How do you assess the academic content?



## 9. How do you assess the coherence of the programme, within semesters as well as between semesters?



### 13. How would you rate your overall study load



#### 14. How many hours have you on average been studying per week?



## 15. How many semester projects have you been doing in collaboration with external partners?







### Language



#### **Overall Status**