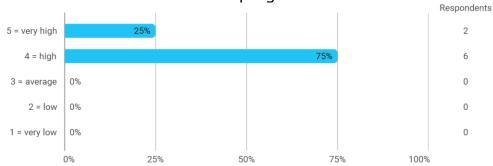

#### 1.Do you expect to complete the programme this summer?



#### 2a. How did the collaboration in your group work?



#### 3. How do you assess the subject of your thesis work?



#### 4. How do you assess the quality of the thesis supervision?



#### 5. How do you assess the amount of supervision that you have received?



# 6. To what extent has the master's programme as a whole lived up to your expectations?



#### 7. How do you assess the academic level of the programme?



#### 8. How do you assess the academic content?



## 9. How do you assess the coherence of the programme, within semesters as well as between semesters?



### 13. How would you rate your overall study load



#### 14. How many hours have you on average been studying per week?



## 15. How many semester projects have you been doing in collaboration with external partners?







### Language



#### **Overall Status**