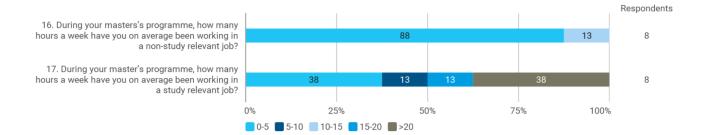

### 13. How would you rate your overall study load

#### 14. How many hours have you on average been studying per week?

## 15. How many semester projects have you been doing in collaboration with external partners?