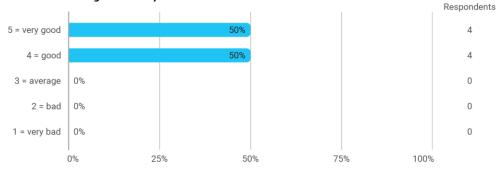

#### 1.Do you expect to complete the programme this summer?



#### 2a. How did the collaboration in your group work?



#### 3. How do you assess the subject of your thesis work?



#### 4. How do you assess the quality of the thesis supervision?



#### 5. How do you assess the amount of supervision that you have received?



# 6. To what extent has the master's programme as a whole lived up to your expectations?



#### 7. How do you assess the academic level of the programme?



#### 8. How do you assess the academic content?



## 9. How do you assess the coherence of the programme, within semesters as well as between semesters?



### 13. How would you rate your overall study load



#### 14. How many hours have you on average been studying per week?



## 15. How many semester projects have you been doing in collaboration with external partners?







### Language



#### **Overall Status**