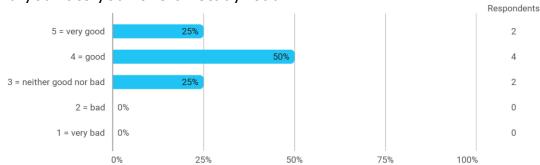

#### 1.Do you expect to complete the programme this summer?



#### 2a. How did the collaboration in your group work?



#### 3. How do you assess the subject of your thesis work?



#### 4. How do you assess the quality of the thesis supervision?



#### 5. How do you assess the amount of supervision that you have received?



# 6. To what extent has the master's programme as a whole lived up to your expectations?



#### 7. How do you assess the academic level of the programme?



#### 8. How do you assess the academic content?



## 9. How do you assess the coherence of the programme, within semesters as well as between semesters?



### 13. How would you rate your overall study load



#### 14. How many hours have you on average been studying per week?



## 15. How many semester projects have you been doing in collaboration with external partners?







### Language



#### **Overall Status**