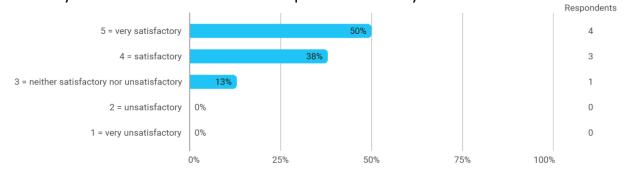

#### 1.Do you expect to complete the programme this summer?



#### 2a. How did the collaboration in your group work?



#### 3. How do you assess the subject of your thesis work?



#### 4. How do you assess the quality of the thesis supervision?



#### 5. How do you assess the amount of supervision that you have received?



# 6. To what extent has the master's programme as a whole lived up to your expectations?



#### 7. How do you assess the academic level of the programme?



#### 8. How do you assess the academic content?



## 9. How do you assess the coherence of the programme, within semesters as well as between semesters?



### 13. How would you rate your overall study load



#### 14. How many hours have you on average been studying per week?



## 15. How many semester projects have you been doing in collaboration with external partners?







### Language



#### **Overall Status**