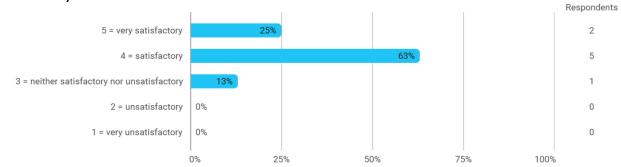

#### 1.Do you expect to complete the programme this summer?



#### 2a. How did the collaboration in your group work?



#### 3. How do you assess the subject of your thesis work?



#### 4. How do you assess the quality of the thesis supervision?



#### 5. How do you assess the amount of supervision that you have received?



# 6. To what extent has the master's programme as a whole lived up to your expectations?



#### 7. How do you assess the academic level of the programme?



#### 8. How do you assess the academic content?



## 9. How do you assess the coherence of the programme, within semesters as well as between semesters?



### 13. How would you rate your overall study load



#### 14. How many hours have you on average been studying per week?



## 15. How many semester projects have you been doing in collaboration with external partners?







### Language



#### **Overall Status**