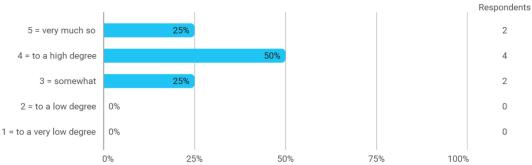

# 6. To what extent has the master's programme as a whole lived up to your expectations?