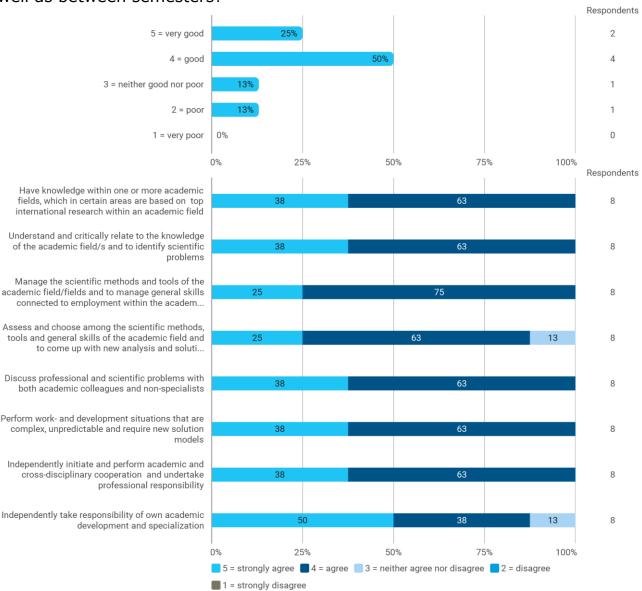

## 9. How do you assess the coherence of the programme, within semesters as well as between semesters?