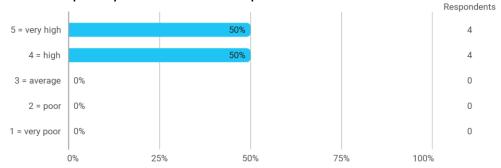

#### 1.Do you expect to complete the programme this summer?



#### 2a. How did the collaboration in your group work?



#### 3. How do you assess the subject of your thesis work?



#### 4. How do you assess the quality of the thesis supervision?



#### 5. How do you assess the amount of supervision that you have received?



# 6. To what extent has the master's programme as a whole lived up to your expectations?



#### 7. How do you assess the academic level of the programme?



#### 8. How do you assess the academic content?



## 9. How do you assess the coherence of the programme, within semesters as well as between semesters?



### 13. How would you rate your overall study load



#### 14. How many hours have you on average been studying per week?



## 15. How many semester projects have you been doing in collaboration with external partners?







### Language



#### **Overall Status**