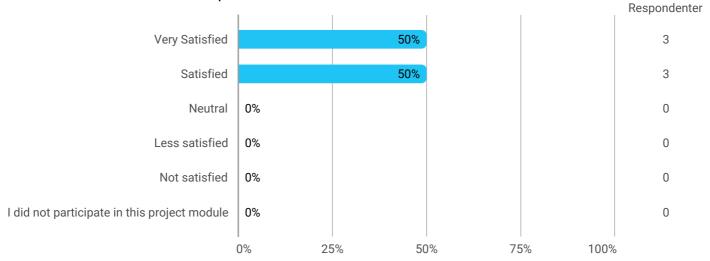

How would you rate your learning outcome of the course module "Natural Resource Management"?

How would you rate your learning outcome of the project module "Sustainability Management in a Societal and Institutional Perspective"?