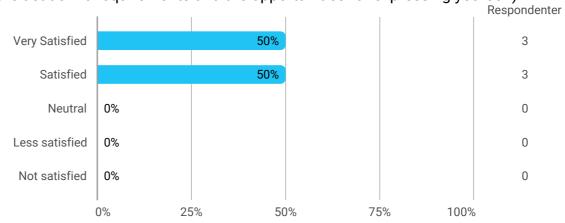

How do you experience the physical study environment (health, ergonomics and indoor climate)?

How do you experience the aesthetic study environment (rooms and spaces and the degree to which these support activities, learning and social well-being)?

How do you experience the psychological study environment (relations to your fellow students, your teachers and the academic requirements and the opportunities for expressing yourself)?