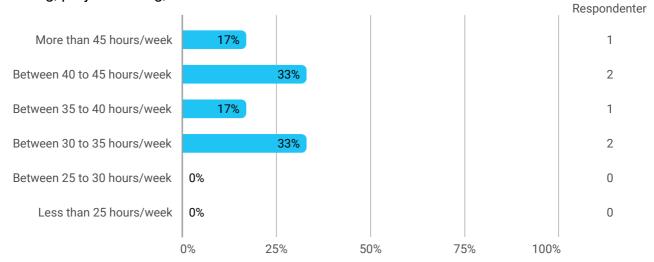

Level of activity and motivation

During the semester: How many hours per week did you spend on preparation for and participation in the teaching, project writing, etc.?

Study environment including physical conditions and frames