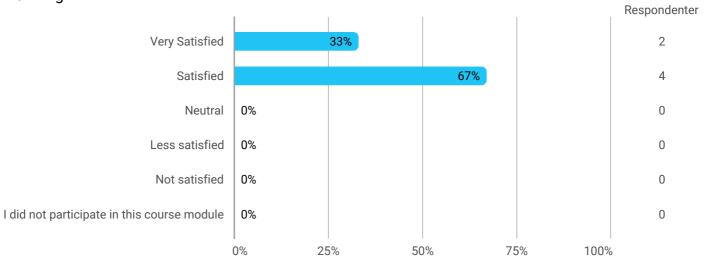

## Learning outcome of the teaching

How would you rate your learning outcome of the course module "The Socio-Technical Context of Planning"?

How would you rate your learning outcome of the course module "Sustainability Assessment and Societal Decision Processes"?