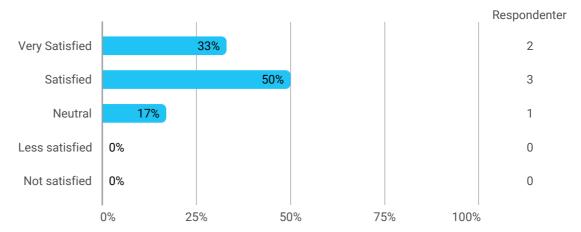

How would you rate your learning outcome of the course module "Natural Resource Management"?

How would you rate your learning outcome of the project module "Sustainability Management in a Societal and Institutional Perspective"?