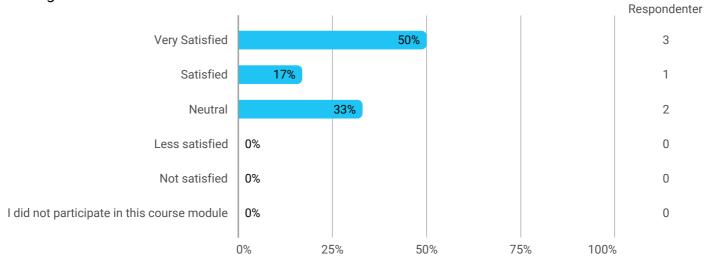

How would you rate your learning outcome of the course module "Natural Resource Management"?

How would you rate your learning outcome of the project module "Sustainability Management in a Societal and Institutional Perspective"?