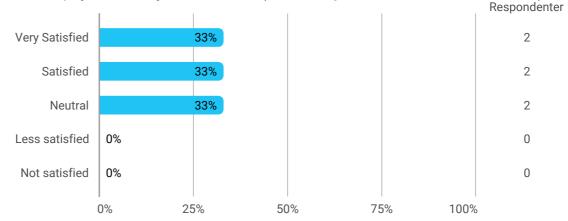

## Learning outcome of the teaching

How would you rate your learning outcome of the course module "The Socio-Technical Context of Planning"?

How would you rate your learning outcome of the course module "Sustainability Assessment and Societal Decision Processes"?