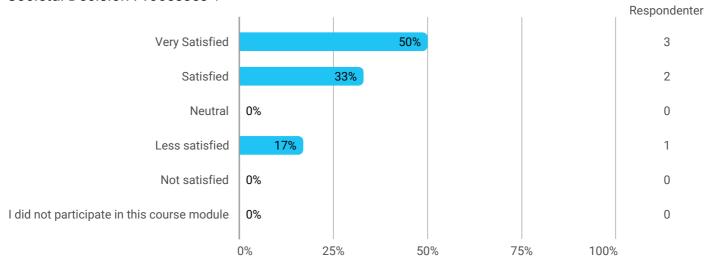

## Learning outcome of the teaching

How would you rate your learning outcome of the course module "The Socio-Technical Context of Planning"?

How would you rate your learning outcome of the course module "Sustainability Assessment and Societal Decision Processes"?