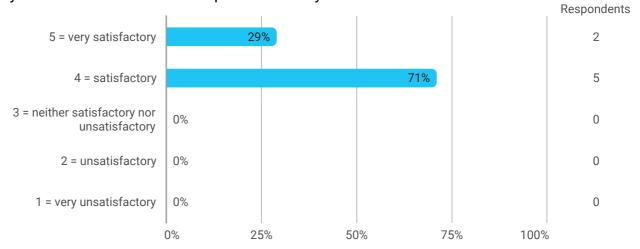

#### 1.Do you expect to complete the programme this summer?



### 2a. How did the collaboration in your group work?



## 3. How do you assess the subject of your thesis work?



### 4. How do you assess the quality of the thesis supervision?



#### 5. How do you assess the amount of supervision that you have received?



#### 6. To what extent has the master's programme as a whole lived up to your expectations?



#### 7. How do you assess the academic level of the programme?



#### 8. How do you assess the academic content?



# 9. How do you assess the coherence of the programme, within semesters as well as between semesters?



13. How would you rate your overall study load



14. How many hours have you on average been studying per week?



15. How many semester projects have you been doing in collaboration with external partners?







#### **Overall Status**