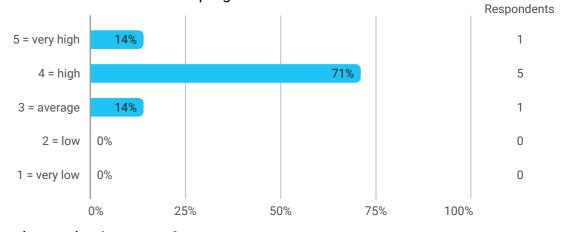

#### 1.Do you expect to complete the programme this summer?



### 2a. How did the collaboration in your group work?



## 3. How do you assess the subject of your thesis work?



### 4. How do you assess the quality of the thesis supervision?



#### 5. How do you assess the amount of supervision that you have received?



#### 6. To what extent has the master's programme as a whole lived up to your expectations?



#### 7. How do you assess the academic level of the programme?



#### 8. How do you assess the academic content?



# 9. How do you assess the coherence of the programme, within semesters as well as between semesters?



13. How would you rate your overall study load



14. How many hours have you on average been studying per week?



15. How many semester projects have you been doing in collaboration with external partners?







#### **Overall Status**