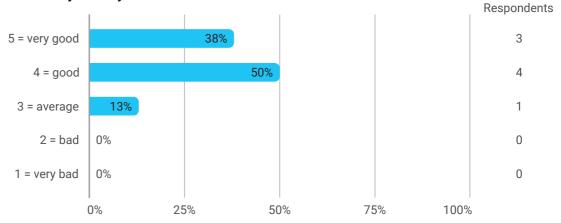

#### 1.Do you expect to complete the programme this summer?



### 2a. How did the collaboration in your group work?



## 3. How do you assess the subject of your thesis work?



### 4. How do you assess the quality of the thesis supervision?



#### 5. How do you assess the amount of supervision that you have received?



#### 6. To what extent has the master's programme as a whole lived up to your expectations?



#### 7. How do you assess the academic level of the programme?



#### 8. How do you assess the academic content?



# 9. How do you assess the coherence of the programme, within semesters as well as between semesters?



13. How would you rate your overall study load



14. How many hours have you on average been studying per week?



15. How many semester projects have you been doing in collaboration with external partners?







#### **Overall Status**