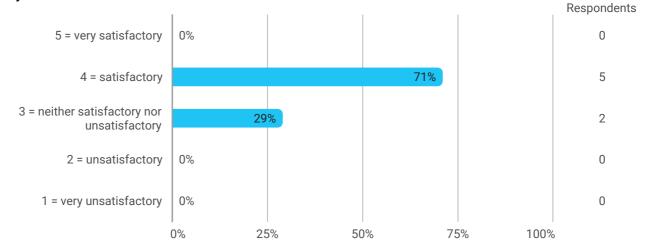

#### 1.Do you expect to complete the programme this summer?



### 2a. How did the collaboration in your group work?



## 3. How do you assess the subject of your thesis work?



### 4. How do you assess the quality of the thesis supervision?



#### 5. How do you assess the amount of supervision that you have received?



#### 6. To what extent has the master's programme as a whole lived up to your expectations?



#### 7. How do you assess the academic level of the programme?



#### 8. How do you assess the academic content?



# 9. How do you assess the coherence of the programme, within semesters as well as between semesters?



13. How would you rate your overall study load



14. How many hours have you on average been studying per week?



15. How many semester projects have you been doing in collaboration with external partners?







#### **Overall Status**