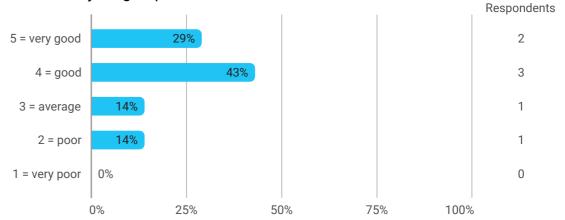

#### 1.Do you expect to complete the programme this summer?



### 2a. How did the collaboration in your group work?



## 3. How do you assess the subject of your thesis work?



### 4. How do you assess the quality of the thesis supervision?



#### 5. How do you assess the amount of supervision that you have received?



#### 6. To what extent has the master's programme as a whole lived up to your expectations?



#### 7. How do you assess the academic level of the programme?



#### 8. How do you assess the academic content?



# 9. How do you assess the coherence of the programme, within semesters as well as between semesters?



13. How would you rate your overall study load



14. How many hours have you on average been studying per week?



15. How many semester projects have you been doing in collaboration with external partners?







#### **Overall Status**