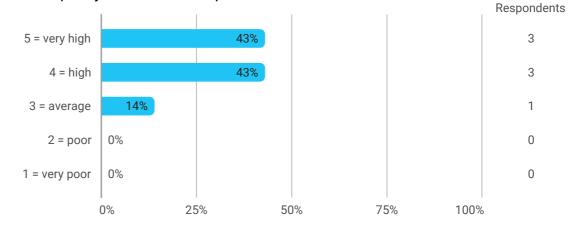

#### 1.Do you expect to complete the programme this summer?



### 2a. How did the collaboration in your group work?



## 3. How do you assess the subject of your thesis work?



### 4. How do you assess the quality of the thesis supervision?



#### 5. How do you assess the amount of supervision that you have received?



#### 6. To what extent has the master's programme as a whole lived up to your expectations?



#### 7. How do you assess the academic level of the programme?



#### 8. How do you assess the academic content?



# 9. How do you assess the coherence of the programme, within semesters as well as between semesters?



13. How would you rate your overall study load



14. How many hours have you on average been studying per week?



15. How many semester projects have you been doing in collaboration with external partners?







#### **Overall Status**