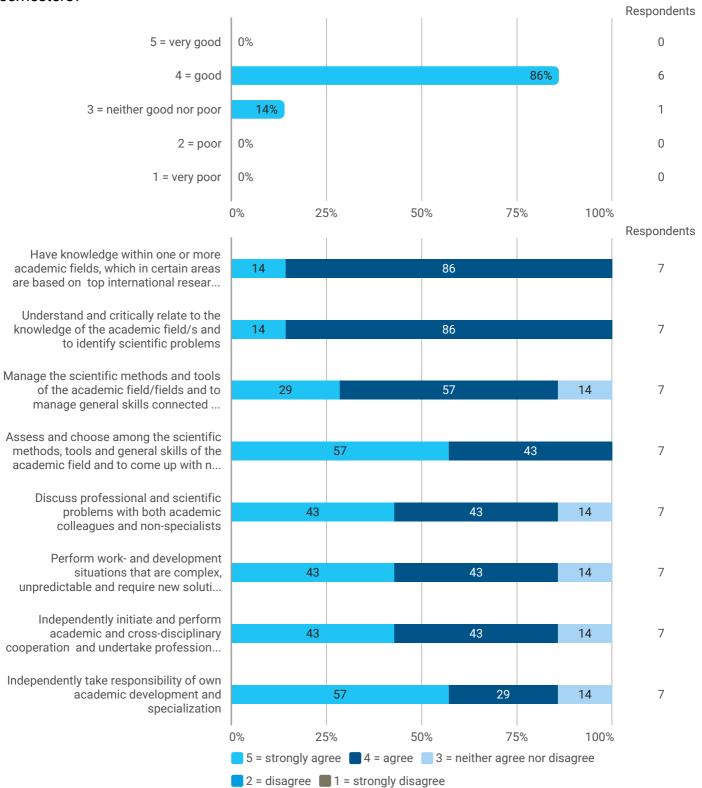

# 9. How do you assess the coherence of the programme, within semesters as well as between semesters?

13. How would you rate your overall study load

14. How many hours have you on average been studying per week?