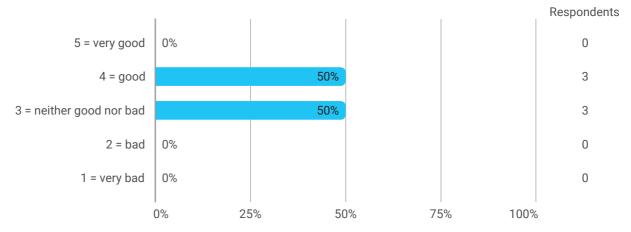

# 9. How do you assess the coherence of the programme, within semesters as well as between semesters?

13. How would you rate your overall study load

14. How many hours have you on average been studying per week?