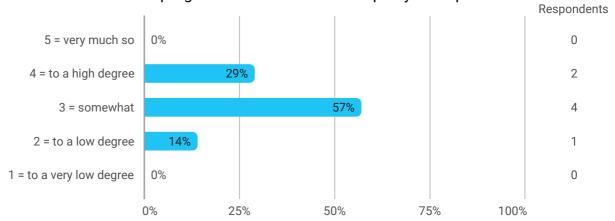

#### 6. To what extent has the master's programme as a whole lived up to your expectations?