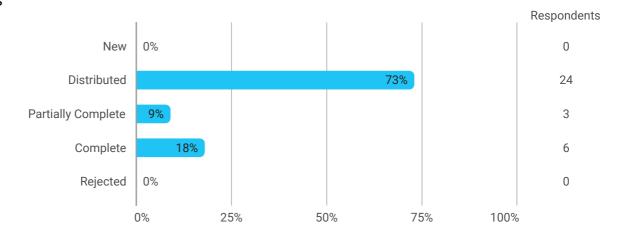

collaboration in your group work?



## 3. How do you assess the subject of your thesis work?



### 4. How do you assess the quality of the thesis supervision?



#### 5. How do you assess the amount of supervision that you have received?



#### 6. To what extent has the master's programme as a whole lived up to your expectations?



#### 7. How do you assess the academic level of the programme?



#### 8. How do you assess the academic content?



# 9. How do you assess the coherence of the programme, within semesters as well as between semesters?



13. How would you rate your overall study load



14. How many hours have you on average been studying per week?



15. How many semester projects have you been doing in collaboration with external partners?







#### **Overall Status**