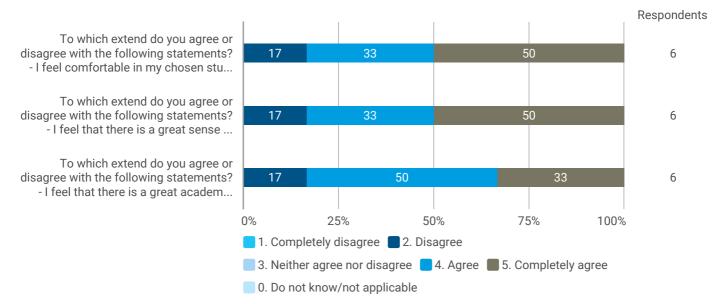

er?



### 2a. How did the collaboration in your group work?



## 3. How do you assess the subject of your thesis work?



### 4. How do you assess the quality of the thesis supervision?



#### 5. How do you assess the amount of supervision that you have received?



#### 6. To what extent has the master's programme as a whole lived up to your expectations?



#### 7. How do you assess the academic level of the programme?



#### 8. How do you assess the academic content?



# 9. How do you assess the coherence of the programme, within semesters as well as between semesters?



13. How would you rate your overall study load



14. How many hours have you on average been studying per week?



15. How many semester projects have you been doing in collaboration with external partners?







#### **Overall Status**