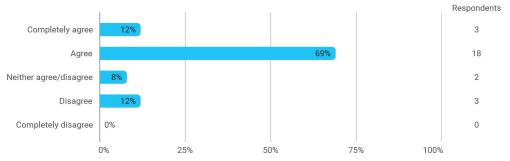

The teamwork went well.

Was the project completed in cooperation with an external collaborator?

To which extent do you agree or disagree with the following statement:

Through the semester I felt well informed about practical issues (schedules, cancellations, change of venues, registration deadlines, etc)