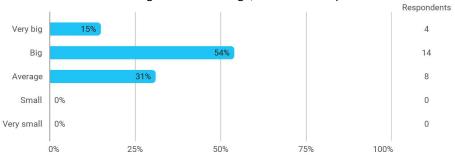

## **Physical study environment**

How were the physical conditions during the semester?