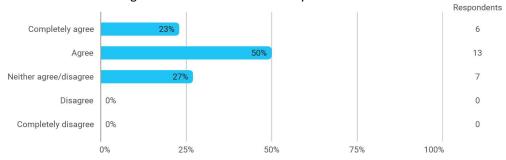

Based on these figures, to which extent would you agree or disagree with the following statement: I estimate that my total work effort during the semester was satisfactory

At the beginning of the semester, students were clearly informed about study activities and coherence between study activities in the semester.