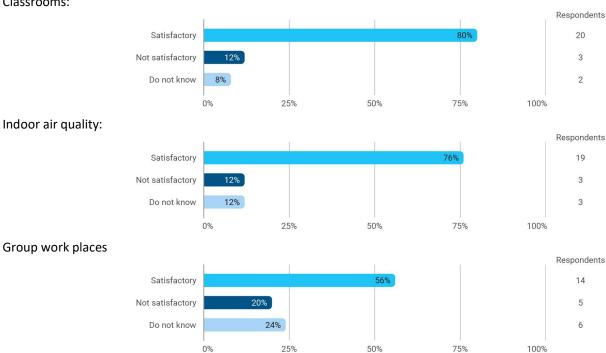

## **Physical study environment**

How were the physical conditions during the semester?

#### Classrooms:

Your evaluation of the facilities for activities other than classes and group work