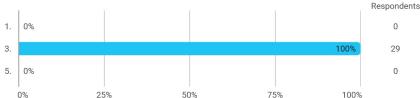

Which semester did you just conclude?

Did you have a study period abroad/in Denmark this semester?

All things considered, this semester I have on average spent this many hours on my studies per week (please include the hours spent on classes, preparation of classes, project work, and other study related activities during the semester):