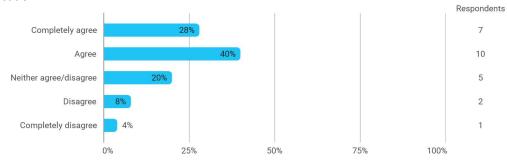

Based on these figures, to which extent would you agree or disagree with the following statement: I estimate that my total work effort during the semester was satisfactory

At the beginning of the semester, students were clearly informed about study activities and coherence between study activities in the semester.