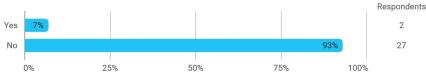

Which semester did you just conclude?

Did you have a study period abroad/in Denmark this semester?

All things considered, this semester I have on average spent this many hours on my studies per week (please include the hours spent on classes, preparation of classes, project work, and other study related activities during the semester):