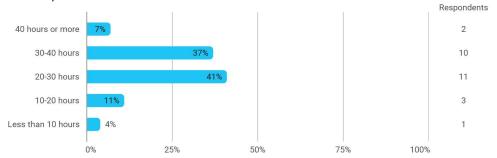

Which semester did you just conclude?

Did you have a study period abroad/in Denmark this semester?

All things considered, this semester I have on average spent this many hours on my studies per week (please include the hours spent on classes, preparation of classes, project work, and other study related activities during the semester):