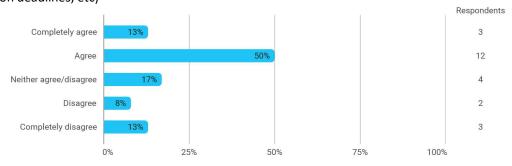

The teamwork went well.

Was the project completed in cooperation with an external collaborator?

To which extent do you agree or disagree with the following statement:

Through the semester I felt well informed about practical issues (schedules, cancellations, change of venues, registration deadlines, etc)