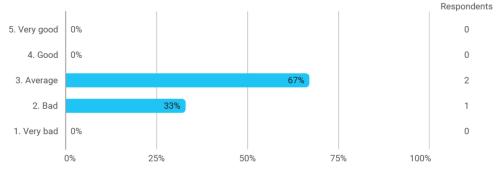

### **Numerical Scientific Computing**

4. How do you assess the course as a whole? - You may include things like coherence between teaching and learning objectives, syllabus, the forms of teaching used, planning, pedagogical communication, practical execution and exam.