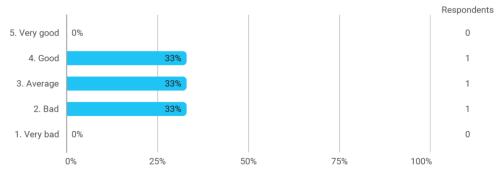

# **Human Sound Perception and Audio Engineering**

2. How do you assess the course as a whole? - You may include things like coherence between teaching and learning objectives, syllabus, the forms of teaching used, planning, pedagogical communication, practical execution and exam.