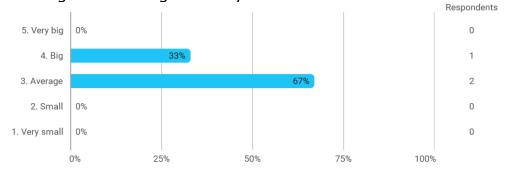

the forms of teaching used, planning, pedagogical communication, practical execution and exam.



3. How do you assess your own effort in the course ? - You may include things like preparation, active participation in the teaching sessions, proposals for improvements of teaching and reading of the syllabus.



### **Numerical Scientific Computing**



4. How do you assess the course as a whole? - You may include things like coherence between teaching and learning objectives, syllabus, the forms of teaching used, planning, pedagogical communication, practical execution and exam.



5. How do you assess your own effort in the course ? - You may include things like preparation, active participation in the teaching sessions, proposals for improvements of teaching and reading of the syllabus.



#### **Project**

24. In general, how do you think the project has proceeded? - You may include things like alignment of content and learning objectives, project subject, project supervision, coherence with courses (from this or former semesters), exam etc.



25. How do you assess your own effort during the project? - You may include things like preparation, active participation in the group work, knowledge sharing, collaboration, etc.



### **The Study Environment**





Have you personally – during this semester – experienced or been a victim of offensive or abusive behaviour and/or discrimination during your studies (such as bullying, violence, sexual harassment, discrimination based on gender, ethnicity, etc.)?



## **Overall Status**