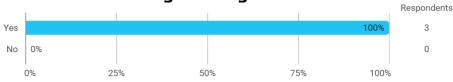

Measurement: Study programme evaluation F21

Semester: SPA/AAT

# 1. In general, how do you think the semester has proceeded?



# **Human Sound Perception and Audio Engineering**



2. How do you assess the course as a whole? - You may include things like coherence between teaching and learning objectives, syllabus, the forms of teaching used, planning, pedagogical communication, practical execution and exam.



3. How do you assess your own effort in the course ? - You may include things like preparation, active participation in the teaching sessions, proposals for improvements of teaching and reading of the syllabus.



### **Numerical Scientific Computing**



4. How do you assess the course as a whole? - You may include things like coherence between teaching and learning objectives, syllabus, the forms of teaching used, planning, pedagogical communication, practical execution and exam.



5. How do you assess your own effort in the course ? - You may include thi