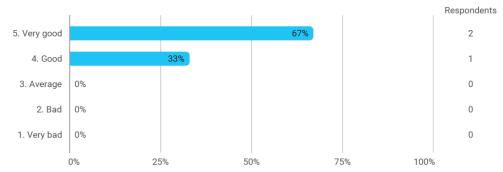

# **Human Sound Perception and Audio Engineering**

2. How do you assess the course as a whole? - You may include things like coherence between teaching and learning objectives, syllabus, the forms of teaching used, planning, pedagogical communication, practical execution and exam.