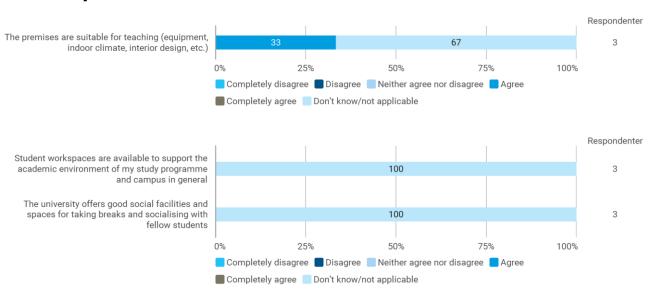

s, syllabus, the forms of teaching used, planning, pedagogical communication, practical execution and exam.



5. How do you assess your own effort in the course ? - You may include things like preparation, active participation in the teaching sessions, proposals for improvements of teaching and reading of the syllabus.



#### **Project**

24. In general, how do you think the project has proceeded? - You may include things like alignment of content and learning objectives, project subject, project supervision, coherence with courses (from this or former semesters), exam etc.



25. How do you assess your own effort during the project? - You may include things like preparation, active participation in the group work, knowledge sharing, collaboration, etc.



### **The Study Environment**





Have you personally – during this semester – experienced or been a victim of offensive or abusive behaviour and/or discrimination during your studies (such as bullying, violence, sexual harassment, discrimination based on gender, ethnicity, etc.)?



## **Overall Status**