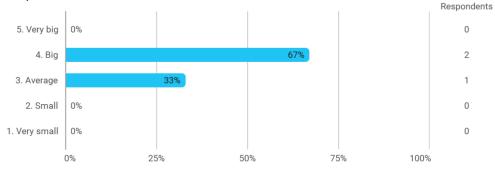

3. How do you assess your own effort in the course ? - You may include things like preparation, active participation in the teaching sessions, proposals for improvements of teaching and reading of the syllabus.