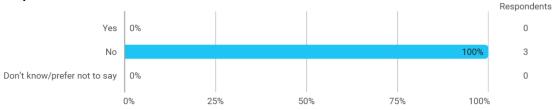

### **The Study Environment**

Have you personally – during this semester – experienced or been a victim of offensive or abusive behaviour and/or discrimination during your studies (such as bullying, violence, sexual harassment, discrimination based on gender, ethnicity, etc.)?