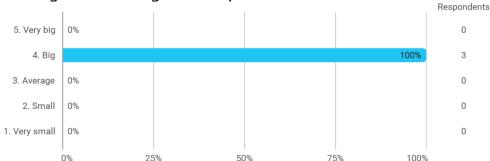

3. How do you assess your own effort in the course ? - You may include things like preparation, active participation in the teaching sessions, proposals for improvements of teaching and reading of the syllabus.