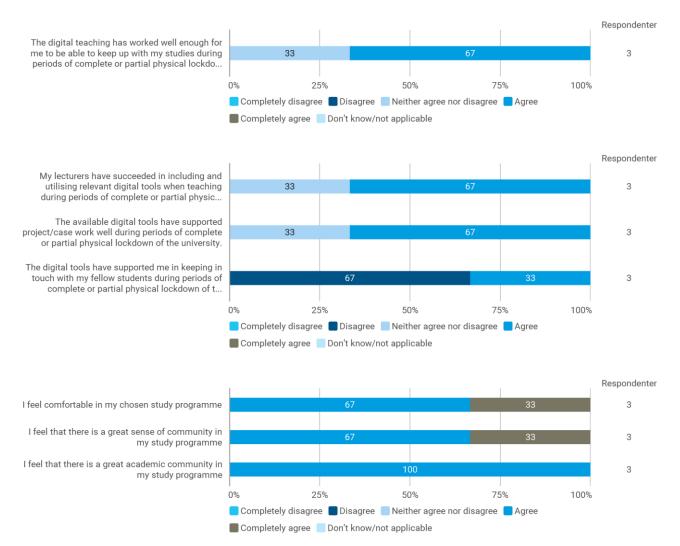

### **The Study Environment**

Have you personally – during this semester – experienced or been a victim of offensive or abusive behaviour and/or discrimination during your studies (such as bullying, violence, sexual harassment, discrimination based on gender, ethnicity, etc.)?