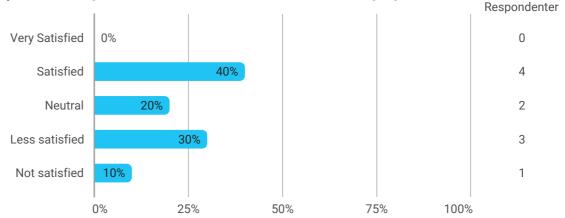

## Learning outcome of the teaching

How would you rate your learning outcome of the course module "Managing the Use of Land "?

How would you rate your learning outcome of the course module "Geocomputation and Spatial Analytics"?