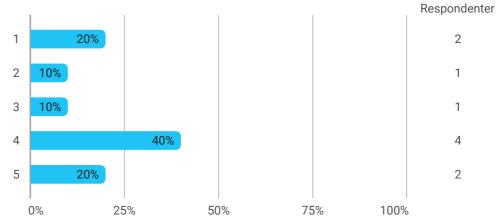

Level of activity and motivation

During the semester: How many hours per week did you spend on preparation for and participation in the teaching, project writing, etc.?

How did you experience working with projects? Rate on a scale 1-5 (where 1 is the worst and 5 is the best)