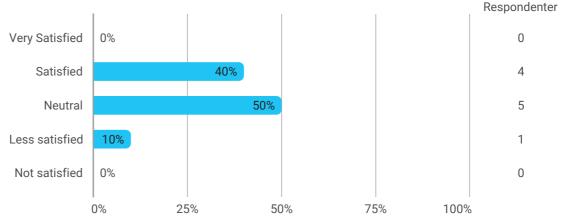

## Learning outcome of the teaching

How would you rate your learning outcome of the course module "Managing the Use of Land "?

How would you rate your learning outcome of the course module "Geocomputation and Spatial Analytics"?