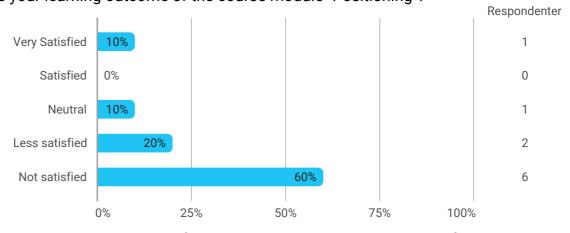

How would you rate your learning outcome of the course module "Positioning"?

How would you rate your learning outcome of the project module "Surveying, Geoinformatics and Land Management in a Cross-disciplinary Perspective"?