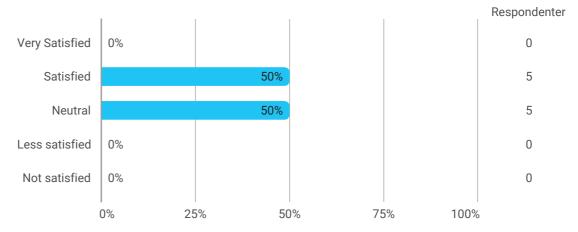

How would you rate your learning outcome of the course module "Positioning"?

How would you rate your learning outcome of the project module "Surveying, Geoinformatics and Land Management in a Cross-disciplinary Perspective"?