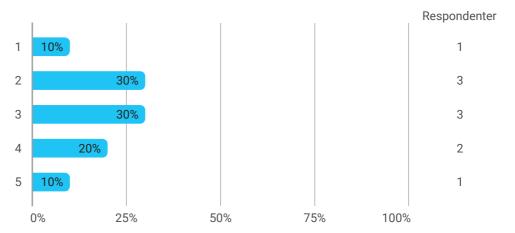

How did you experience working problem based projects? Rate on a scale 1-5 (where 1 is the worst and 5 is the best)

How did you experience working in groups? Rate on a scale 1-5 (where 1 is the worst and 5 is the best)