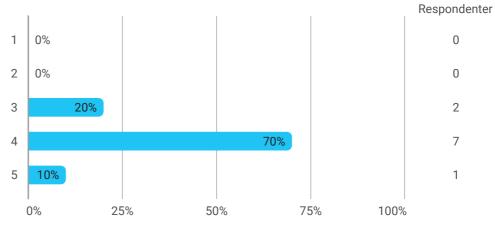

How did you experience working problem based projects? Rate on a scale 1-5 (where 1 is the worst and 5 is the best)

How did you experience working in groups? Rate on a scale 1-5 (where 1 is the worst and 5 is the best)