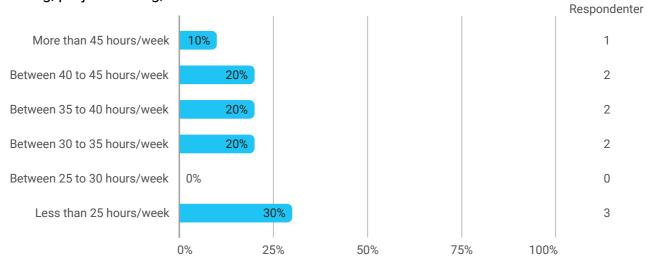

Level of activity and motivation

During the semester: How many hours per week did you spend on preparation for and participation in the teaching, project writing, etc.?

How did you experience working with projects? Rate on a scale 1-5 (where 1 is the worst and 5 is the best)