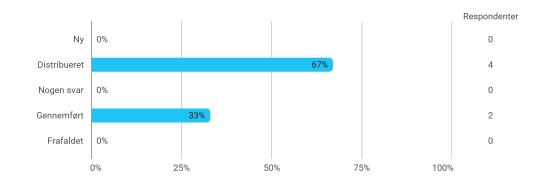

erience the problem-based and project-oriented form of teaching as conducive to the development of:

- My ability to organize a longer work process and "reach the goal" on time



The following questions pertain to the semester as a whole: - I have received sufficient practical information about the semester's activities



The following questions pertain to the semester as a whole: - I feel that the semester has given me the opportunity to engage in current issues relevant to external partners



The following questions pertain to the semester as a whole: - I feel that I have addressed issues related to current societal challenges and opportunities



The following questions pertain to the semester as a whole: - I feel that the modules have supported the project work



## Samlet status