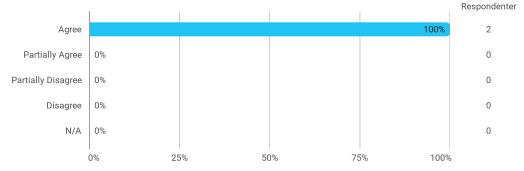

- My ability to attack and process problems

I experience the problem-based and project-oriented form of teaching as conducive to the development of:

- My ability to organize a longer work process and "reach the goal" on time