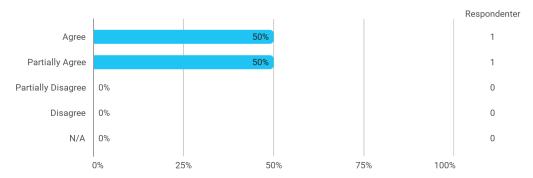

When I reflect on my own efforts, I have: - Prepared myself prior to the project group work

I experience the problem-based and project-oriented form of teaching as conducive to the development of:

- My professional skills

I experience the problem-based and project-oriented form of teaching as conducive to the development of:

- My ability to identify and formulate problems

I experience the problem-based and project-oriented form of teaching as conducive to the development of: