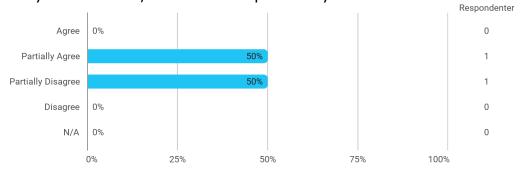

- My ability to attack and process problems

I experience the problem-based and project-oriented form of teaching as conducive to the development of:

- My ability to organize a longer work process and "reach the goal" on time

The following questions pertain to the semester as a whole: - I have received sufficient practical information about the semester's activities

The following questions pertain to the semester as a whole: - I feel that the semester has given me the opportunity to engage in current issues relevant to external partners