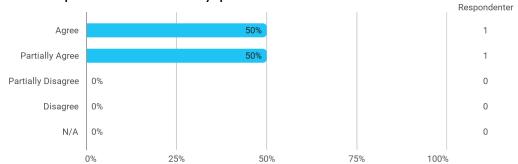

When I reflect on my own efforts, I have: - Prepared myself prior to the project group work

I experience the problem-based and project-oriented form of teaching as conducive to the development of:

- My professional skills