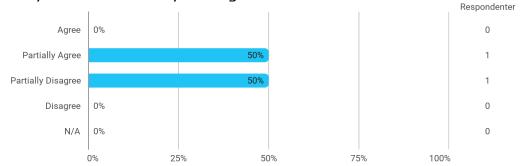

- Practical exercises and experiments

When I reflect on my own efforts, I have: - Been active in lectures

When I reflect on my own efforts, I have: - Participated actively in the project group work

When I reflect on my own efforts, I have: - Prepared myself ahead of class

When I reflect on my own efforts, I have: - Prepared myself prior to the project group work

I experience the problem-based and project-oriented form of teaching as conducive to the development of:

- My professional skills