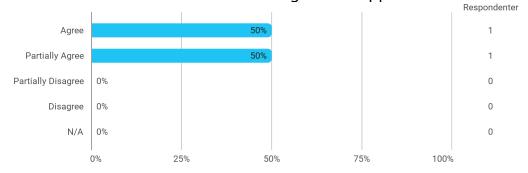

The following questions pertain to the semester as a whole: - I have received sufficient practical information about the semester's activities

The following questions pertain to the semester as a whole: - I feel that the semester has given me the opportunity to engage in current issues relevant to external partners