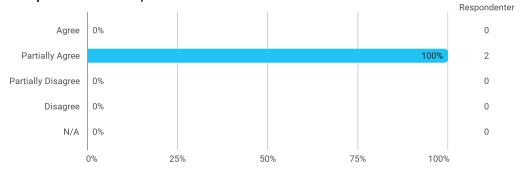

I experience the problem-based and project-oriented form of teaching as conducive to the development of:

- My ability to identify and formulate problems

I experience the problem-based and project-oriented form of teaching as conducive to the development of: