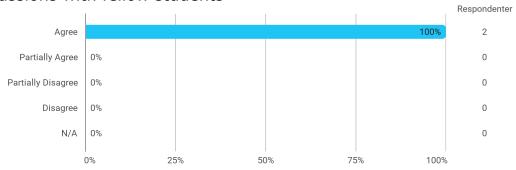

The following questions pertain to the semester as a whole: - I have received sufficient practical information about the semester's activities

The following questions pertain to the semester as a whole: - I feel that the semester has given me the opportunity to engage in current issues relevant to external partners

The following questions pertain to the semester as a whole: - I feel that I have addressed issues related to current societal challenges and opportunities

The following questions pertain to the semester as a whole: - I feel that the modules have supported the project work