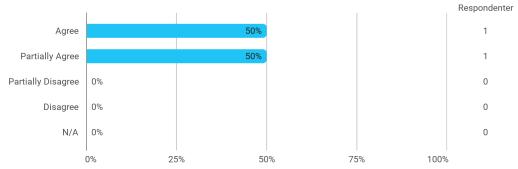

I experience the problem-based and project-oriented form of teaching as conducive to the development of:

- My ability to identify and formulate problems

I experience the problem-based and project-oriented form of teaching as conducive to the development of: