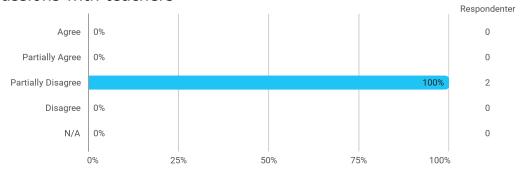

The following questions pertain to the semester as a whole: - I have received sufficient practical information about the semester's activities

The following questions pertain to the semester as a whole: - I feel that the semester has given me the opportunity to engage in current issues relevant to external partners

The following questions pertain to the semester as a whole: - I feel that I have addressed issues related to current societal challenges and opportunities

The following questions pertain to the semester as a whole: - I feel that the modules have supported the project work