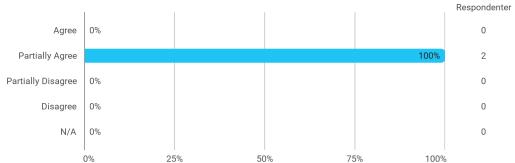

- My ability to attack and process problems

I experience the problem-based and project-oriented form of teaching as conducive to the development of:

- My ability to organize a longer work process and "reach the goal" on time