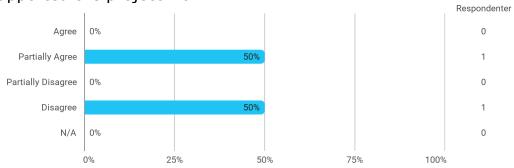

The following questions pertain to the semester as a whole: - I feel that I have addressed issues related to current societal challenges and opportunities

The following questions pertain to the semester as a whole: - I feel that the modules have supported the project work