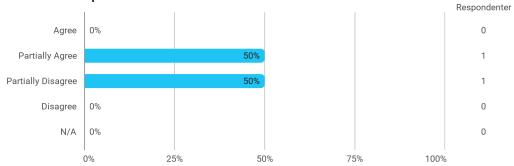

When I reflect on my own efforts, I have: - Prepared myself prior to the project group work

I experience the problem-based and project-oriented form of teaching as conducive to the development of:

- My professional skills