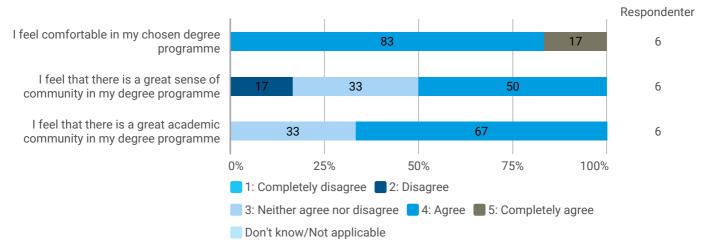

PGL UPM2 F20

How would you rate your learning outcome of the course module The Socio-Technical Context of Planning?

How would you rate your learning outcome of the course module The Deliberative Planner?

How would you rate your learning outcome of the course module Planning Theory?

How would you rate your learning outcome of the project module Power in Planning?

During the semester: How many hours per week did you spend on preparation for and participation in the teaching, project writing, etc.?