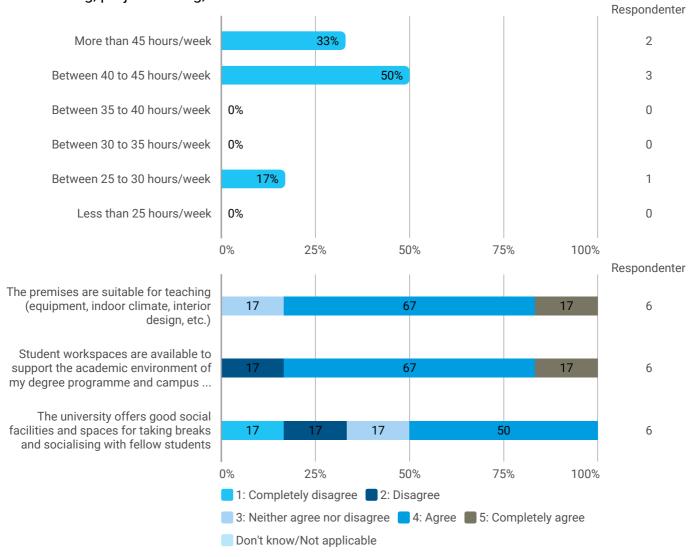

How would you rate your learning outcome of the course module Planning Theory?

How would you rate your learning outcome of the project module Power in Planning?

During the semester: How many hours per week did you spend on preparation for and participation in the teaching, project writing, etc.?