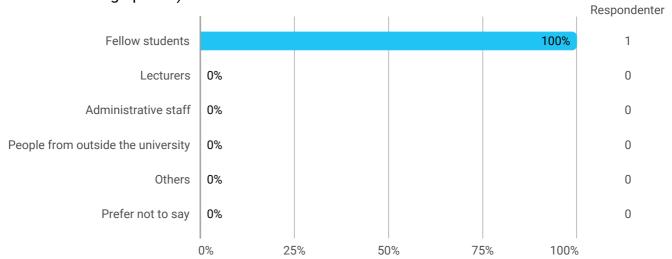

Which type(s) of abusive behaviour and/or discrimination have you experienced during your studies (Choose one or more of the following options)?

Who has subjected you to abusive behaviour/discrimination during your studies (select one or more of the following options)?