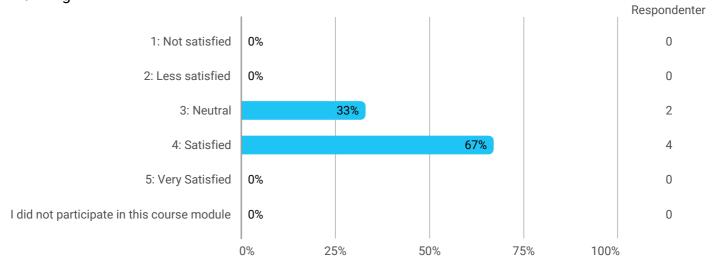

PGL UPM2 F20

How would you rate your learning outcome of the course module The Socio-Technical Context of Planning?

How would you rate your learning outcome of the course module The Deliberative Planner?