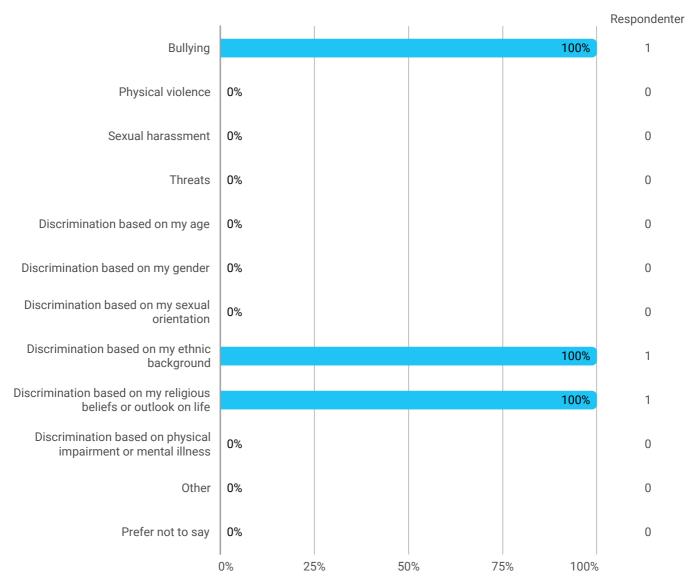

Which type(s) of abusive behaviour and/or discrimination have you experienced during your studies (Choose one or more of the following options)?

Who has subjected you to abusive behaviour/discrimination during your studies (select one or more of the following options)?