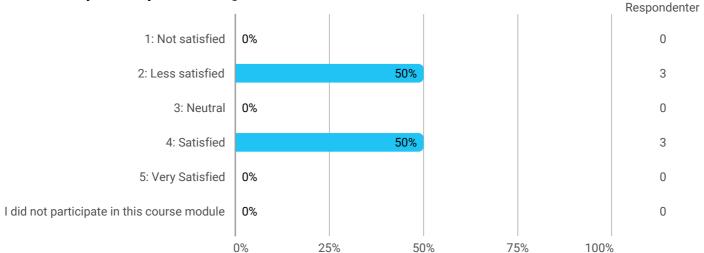

PGL UPM2 F20

How would you rate your learning outcome of the course module The Socio-Technical Context of Planning?

How would you rate your learning outcome of the course module The Deliberative Planner?