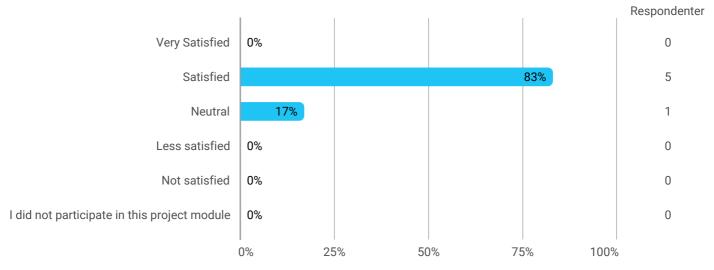

How would you rate your learning outcome of the course module Managing the Use of Land?

How would you rate your learning outcome of the project module Surveying, Geoinformatics or Land Management?

Level of activity and motivation