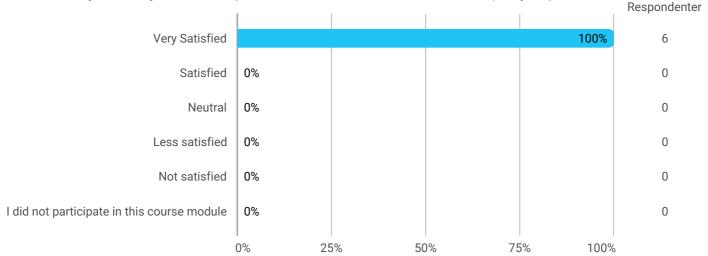

## PGL LM1 KBH E19 Learning outcome of the teaching

How would you rate your learning outcome of the course module Property regulation?

How would you rate your learning outcome of the course module Modern Data Acquisition Methods?