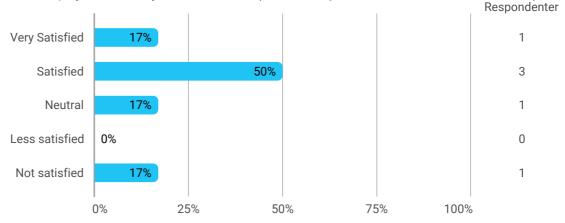

During the semester: How many hours per week did you spend on preparation for and participation in the teaching, project writing, etc.?

Study environment including physical conditions and frames

How do you experience the physical study environment (health, ergonomics and indoor climate)?