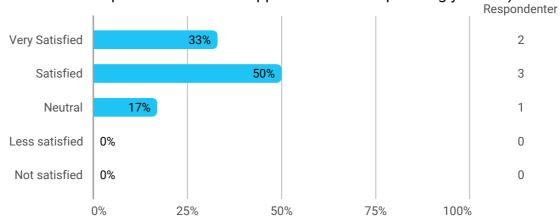

How do you experience the aesthetic study environment (rooms and spaces and the degree to which these support activities, learning and social well-being)?

How do you experience the psychological study environment (relations to your fellow students, your teachers and the academic requirements and the opportunities for expressing yourself)?