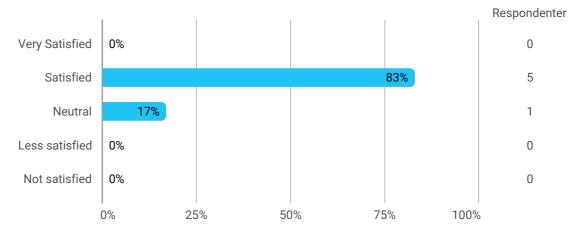

How do you experience the aesthetic study environment (rooms and spaces and the degree to which these support activities, learning and social well-being)?

How do you experience the psychological study environment (relations to your fellow students, your teachers and the academic requirements and the opportunities for expressing yourself)?