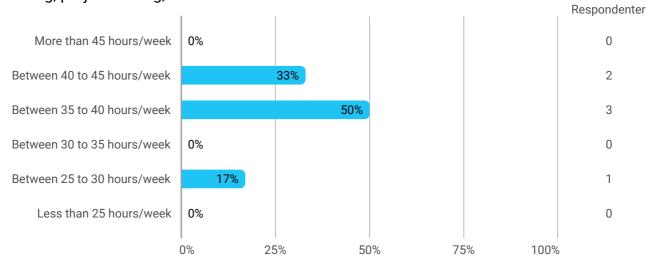

During the semester: How many hours per week did you spend on preparation for and participation in the teaching, project writing, etc.?

Study environment including physical conditions and frames

How do you experience the physical study environment (health, ergonomics and indoor climate)?