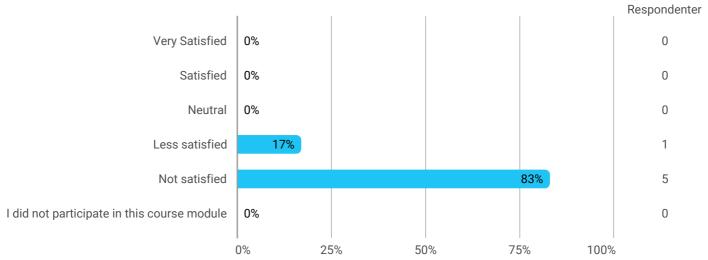

## PGL LM1 KBH E19 Learning outcome of the teaching

How would you rate your learning outcome of the course module Property regulation?

How would you rate your learning outcome of the course module Modern Data Acquisition Methods?