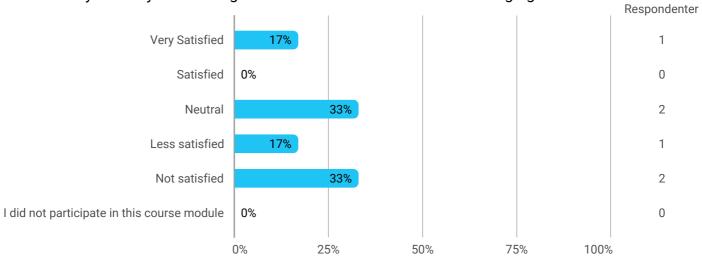

How would you rate your learning outcome of the course module Managing the Use of Land?

How would you rate your learning outcome of the project module Surveying, Geoinformatics or Land Management?

Level of activity and motivation