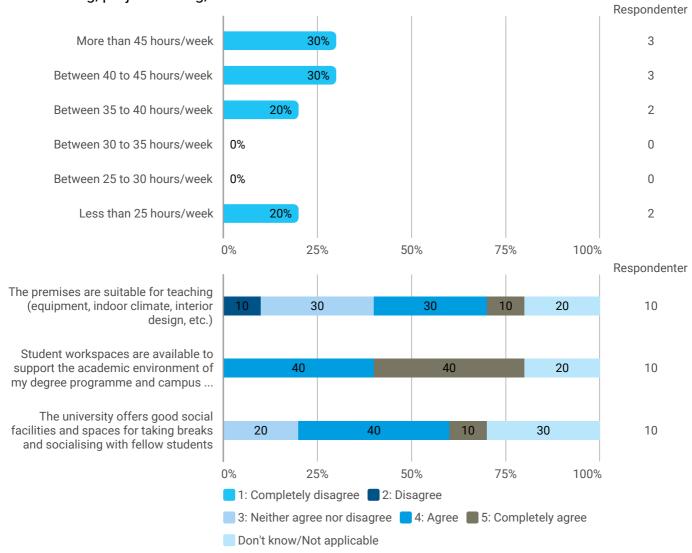

## How would you rate your learning outcome of the project module Master's Thesis?

During the semester: How many hours per week did you spend on preparation for and participation in the teaching, project writing, etc.?