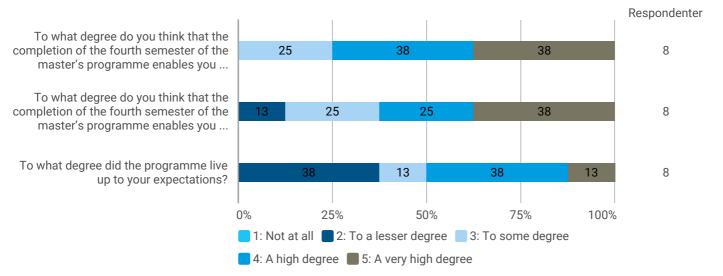

## How do you assess the academic level?

How do you assess the coherence of the programme, within semesters as well as between semesters?

How do you assess the distribution of your study load over the course of study from 1st to 4th semester?