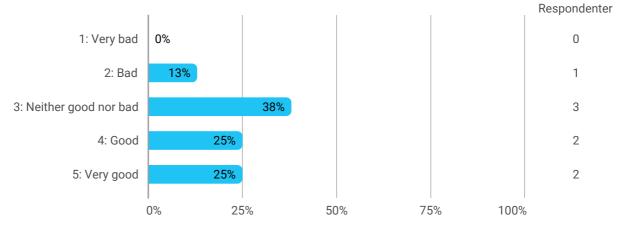

## How do you assess the academic level?

How do you assess the coherence of the programme, within semesters as well as between semesters?

How do you assess the distribution of your study load over the course of study from 1st to 4th semester?