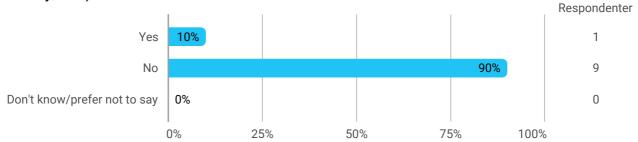

Have you experienced or been a victim of offensive or abusive behaviour and/or discrimination dur-ing your studies (such as bullying, violence, sexual harassment, discrimination based on gender, ethnicity, etc.)?