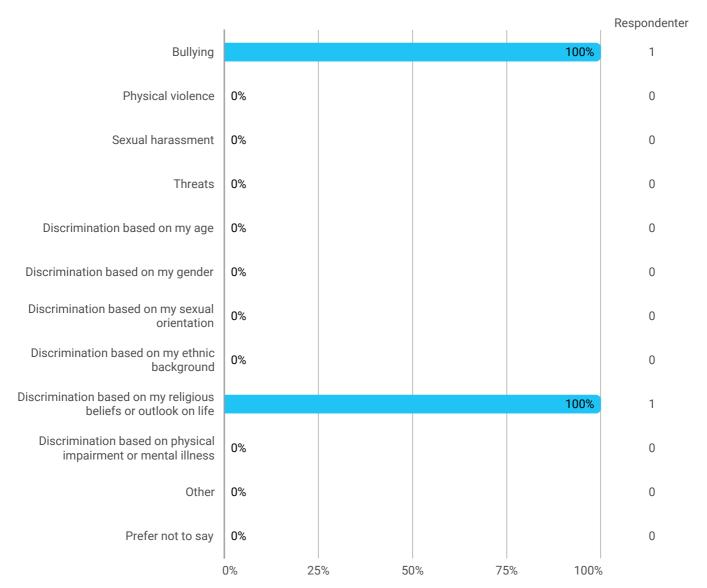

Which type(s) of abusive behaviour and/or discrimination have you experienced during your studies (Choose one or more of the following options)?

Who has subjected you to abusive behaviour/discrimination during your studies (select one or more of the following options)?