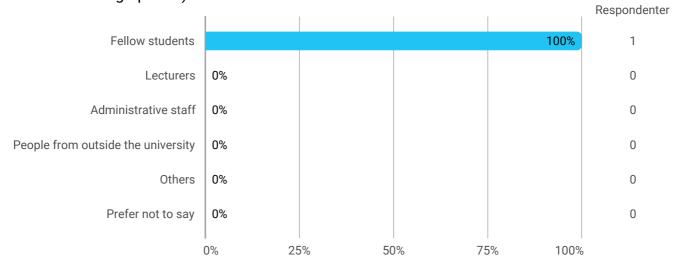

Which type(s) of abusive behaviour and/or discrimination have you experienced during your studies (Choose one or more of the following options)?

Who has subjected you to abusive behaviour/discrimination during your studies (select one or more of the following options)?