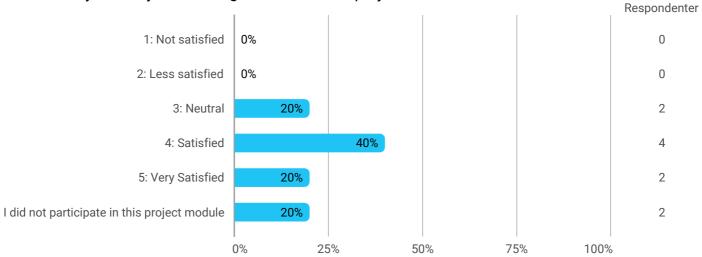

## How would you rate your learning outcome of the project module Master's Thesis?

During the semester: How many hours per week did you spend on preparation for and participation in the teaching, project writing, etc.?