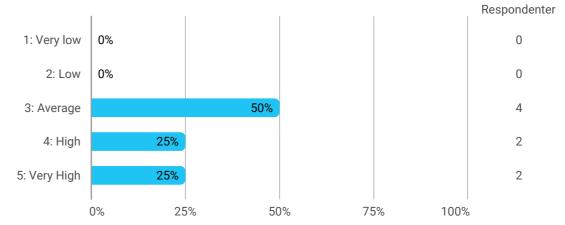

## How would you rate your learning outcome of the project module Master's Thesis?

During the semester: How many hours per week did you spend on preparation for and participation in the teaching, project writing, etc.?