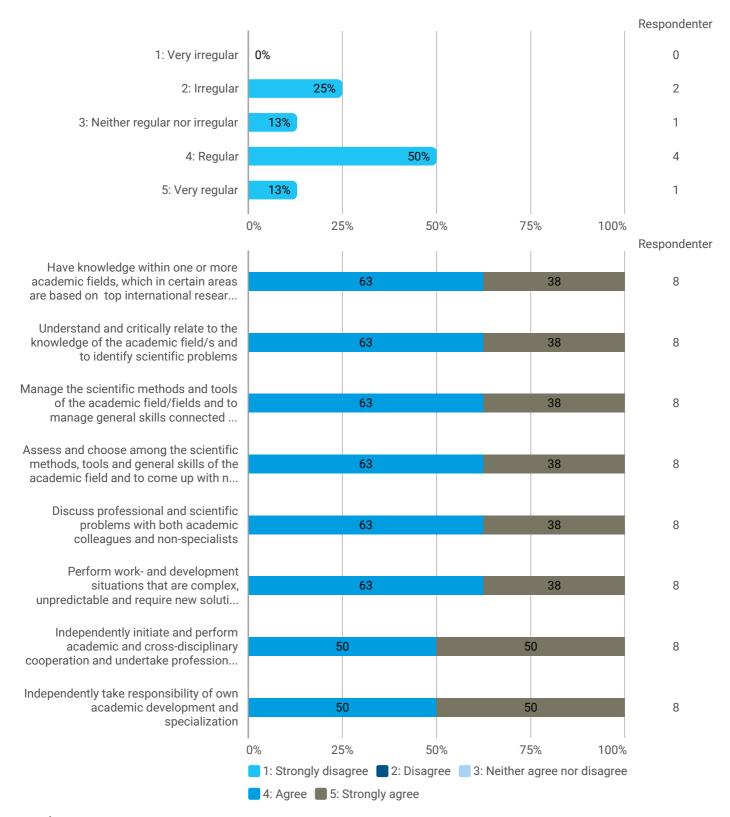

## How do you assess the academic level?

How do you assess the coherence of the programme, within semesters as well as between semesters?

How do you assess the distribution of your study load over the course of study from 1st to 4th semester?