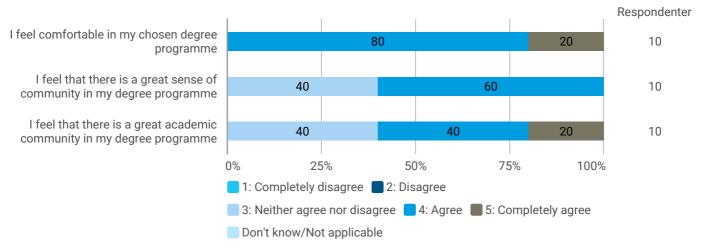

## How do you assess the academic level?

How do you assess the coherence of the programme, within semesters as well as between semesters?

How do you assess the distribution of your study load over the course of study from 1st to 4th semester?