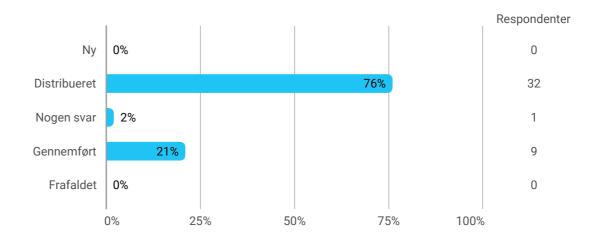

aching, project writing, etc.?





Have you experienced or been a victim of offensive or abusive behaviour and/or discrimination dur-ing your studies (such as bullying, violence, sexual harassment, discrimination based on gender, ethnicity, etc.)?



Which type(s) of abusive behaviour and/or discrimination have you experienced during your studies (Choose one or more of the following options)?



Who has subjected you to abusive behaviour/discrimination during your studies (select one or more of the following options)?





## How do you assess the academic level?



How do you assess the coherence of the programme, within semesters as well as between semesters?



How do you assess the distribution of your study load over the course of study from 1st to 4th semester?



## Samlet status