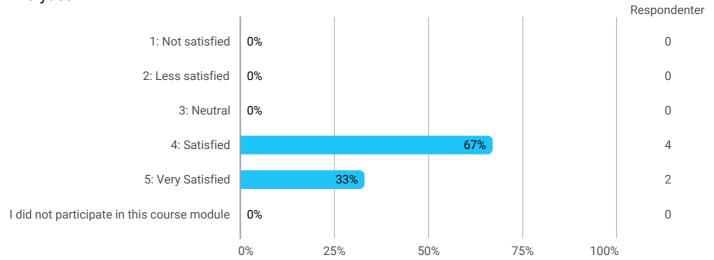

PGL GI2 F20

How would you rate your learning outcome of the course module Geocomputation and Spatial Analytics?

How would you rate your learning outcome of the course module Geovisualisation?

How would you rate your learning outcome of the project module GI-Integration, Applications and Society?