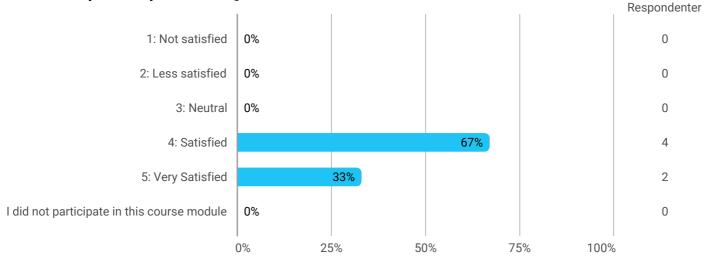

PGL GI2 F20

How would you rate your learning outcome of the course module Geocomputation and Spatial Analytics?

How would you rate your learning outcome of the course module Geovisualisation?

How would you rate your learning outcome of the project module GI-Integration, Applications and Society?