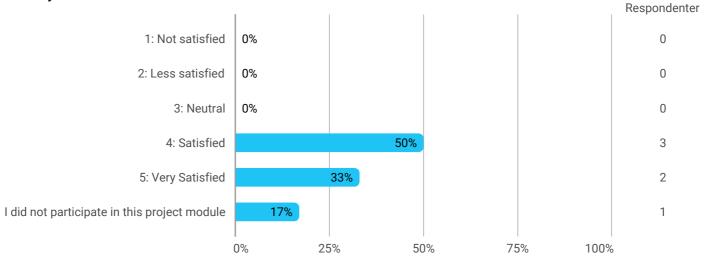

PGL GI2 F20

How would you rate your learning outcome of the course module Geocomputation and Spatial Analytics?

How would you rate your learning outcome of the course module Geovisualisation?

How would you rate your learning outcome of the project module GI-Integration, Applications and Society?