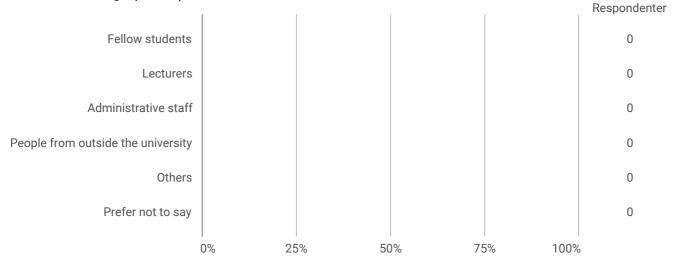

Who has subjected you to abusive behaviour/discrimination during your studies (select one or more of the following options)?

Samlet status