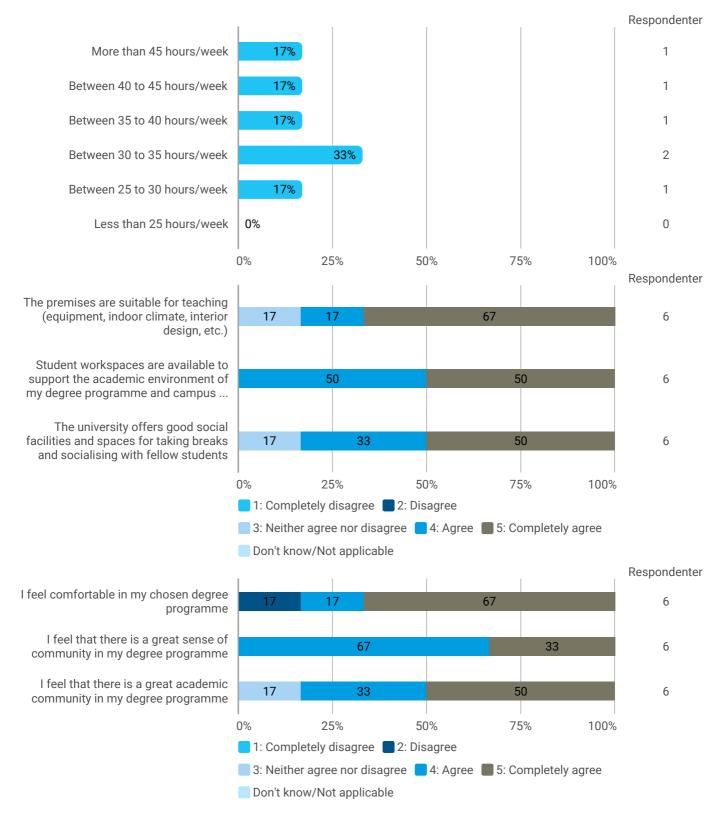

During the semester: How many hours per week did you spend on preparation for and participation in the teaching, project writing, etc.?

Have you experienced or been a victim of offensive or abusive behaviour and/or discrimination dur-ing your studies (such as bullying, violence, sexual harassment, discrimination based on gender, ethnicity, etc.)?