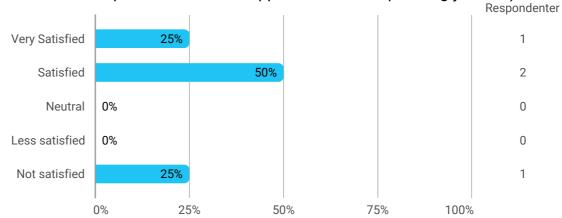

How do you experience the psychological study environment (relations to your fellow students, your teachers and the academic requirements and the opportunities for expressing yourself)?