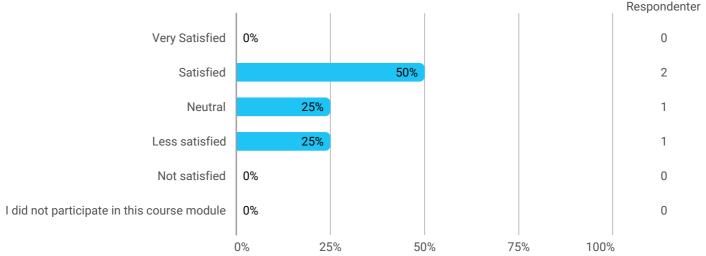

## Learning outcome of the teaching

How would you rate your learning outcome of the course module "The Socio-Technical Context of Planning"?

How would you rate your learning outcome of the course module "Sustainable Energy Policies"?