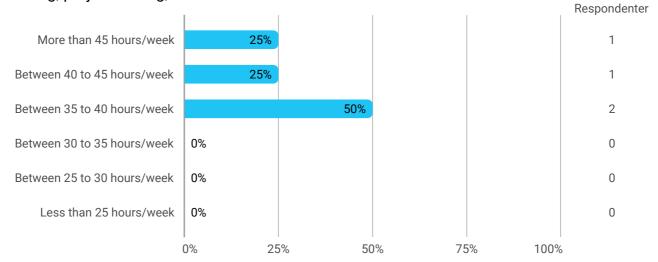

Level of activity and motivation

During the semester: How many hours per week did you spend on preparation for and participation in the teaching, project writing, etc.?

Study environment including physical conditions and frames