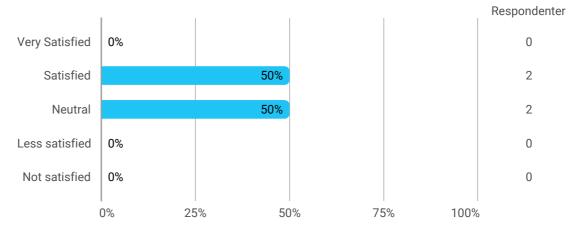

How do you experience the psychological study environment (relations to your fellow students, your teachers and the academic requirements and the opportunities for expressing yourself)?