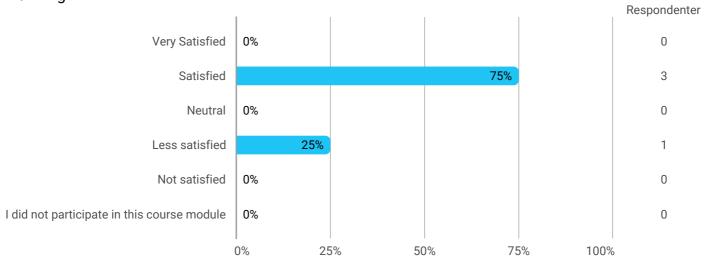

## Learning outcome of the teaching

How would you rate your learning outcome of the course module "The Socio-Technical Context of Planning"?

How would you rate your learning outcome of the course module "Sustainable Energy Policies"?