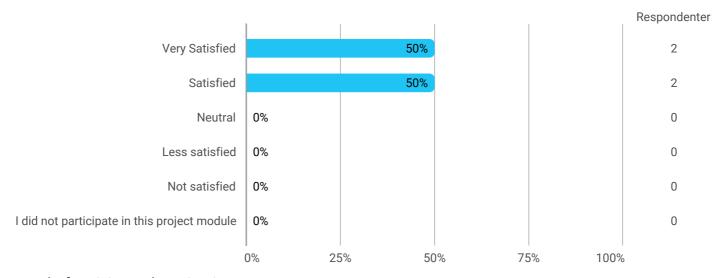

How would you rate your learning outcome of the course module "Energy System Analysis 2"?

How would you rate your learning outcome of the project module "Sustainable Energy Planning in an Institutional and Societal Perspective"?