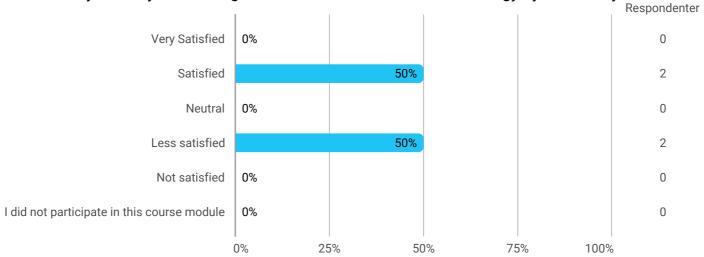

How would you rate your learning outcome of the course module "Energy System Analysis 2"?

How would you rate your learning outcome of the project module "Sustainable Energy Planning in an Institutional and Societal Perspective"?