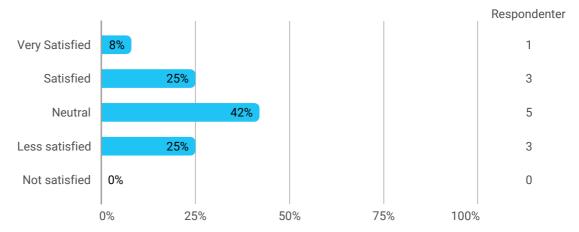

Study environment including physical conditions and frames

How do you experience the physical study environment (health, ergonomics and indoor climate)?

How do you experience the aesthetic study environment (rooms and spaces and the degree to which these support activities, learning and social well-being)?