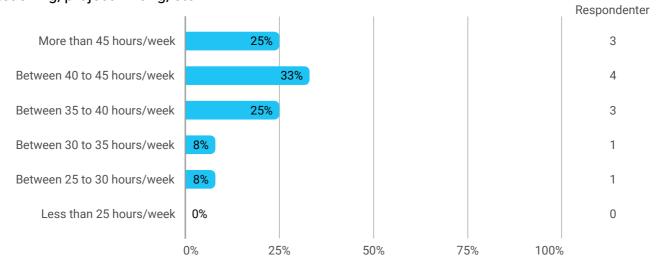

How would you rate your learning outcome of the project module Oriented Study in an External Organisation?

Level of activity and motivation

During the semester: How many hours per week did you spend on preparation for and participation in the teaching, project writing, etc.?