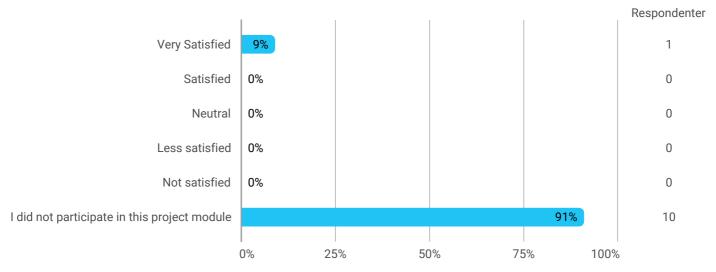

How would you rate your learning outcome of the project module Oriented Study in an External Organisation?

Level of activity and motivation

During the semester: How many hours per week did you spend on preparation for and participation in the teaching, project writing, etc.?