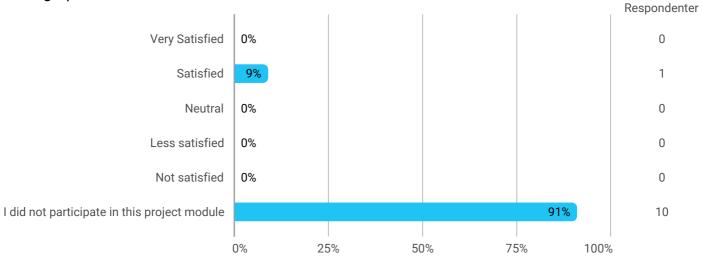

How would you rate your learning outcome of the project module Elective B: Inquiry Project: Ethnographic Fieldwork?

How would you rate your learning outcome of the project module Elective C: Project?

Please comment on your answer