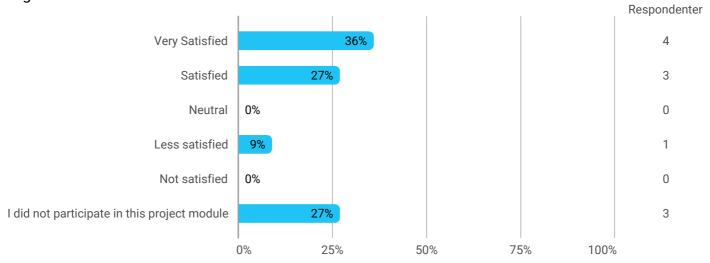

How would you rate your learning outcome of the project module Oriented Study in an External Organisation?

Level of activity and motivation

During the semester: How many hours per week did you spend on preparation for and participation in the teaching, project writing, etc.?