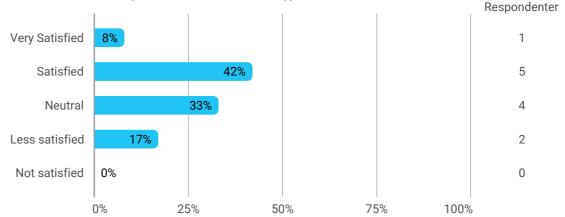

Study environment including physical conditions and frames

How do you experience the physical study environment (health, ergonomics and indoor climate)?

How do you experience the aesthetic study environment (rooms and spaces and the degree to which these support activities, learning and social well-being)?