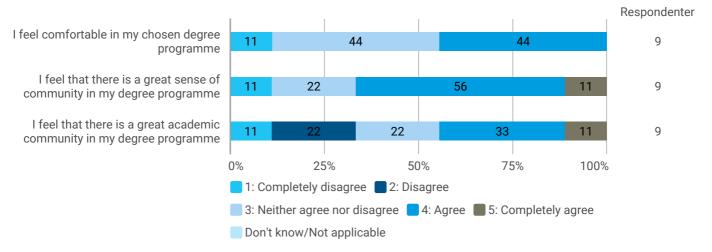

How would you rate your learning outcome of the course module The Socio-Technical Contect of Planning?

How would you rate your learning outcome of the course module Sustainability Assessment and Societal Decision Processes?

How would you rate your learning outcome of the course module Theories of the Network City and its Technologies?

How would you rate your learning outcome of the project module Designing Smarter Cities?