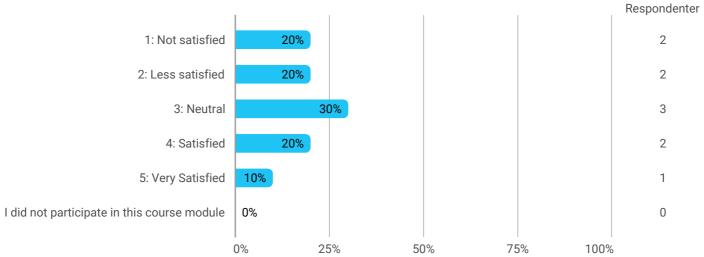

How would you rate your learning outcome of the course module The Socio-Technical Contect of Planning?

How would you rate your learning outcome of the course module Sustainability Assessment and Societal Decision Processes?