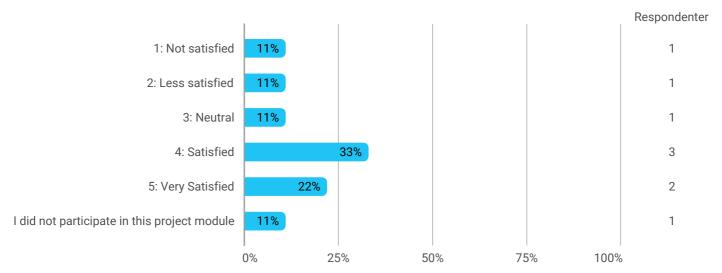

How would you rate your learning outcome of the course module Theories of the Network City and its Technologies?

How would you rate your learning outcome of the project module Designing Smarter Cities?