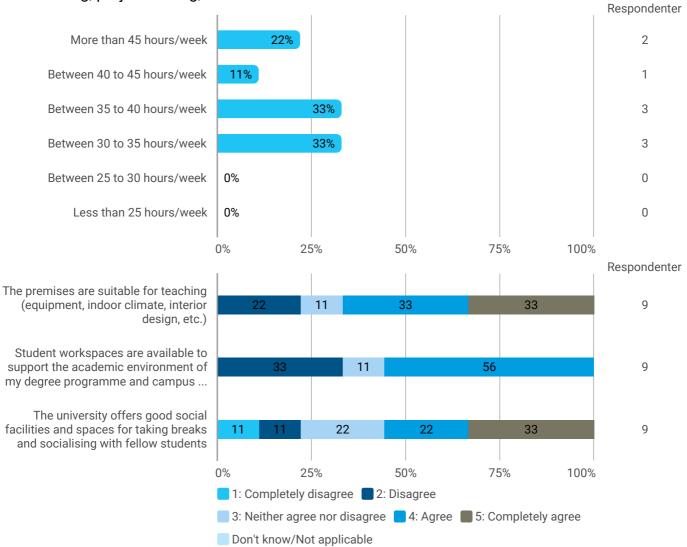

During the semester: How many hours per week did you spend on preparation for and participation in the teaching, project writing, etc.?

Have you experienced or been a victim of offensive or abusive behaviour and/or discrimination dur-ing your studies (such as bullying, violence, sexual harassment, discrimination based on gender, ethnicity, etc.)?