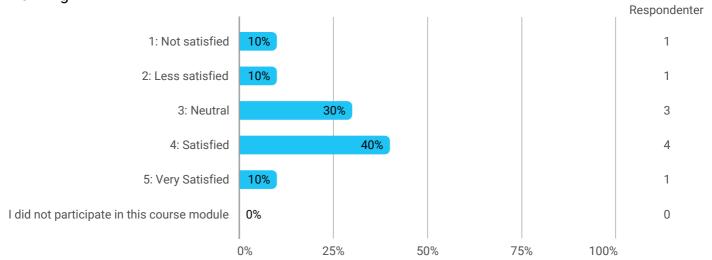

How would you rate your learning outcome of the course module The Socio-Technical Contect of Planning?

How would you rate your learning outcome of the course module Sustainability Assessment and Societal Decision Processes?