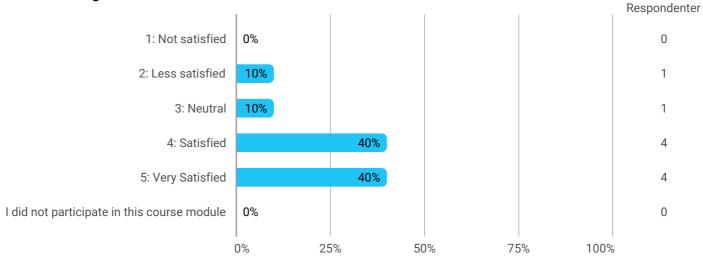

How would you rate your learning outcome of the course module Theories of the Network City and its Technologies?

How would you rate your learning outcome of the project module Designing Smarter Cities?