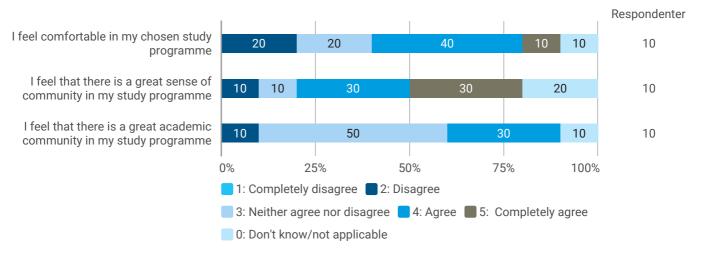

SPLM/SP2 KBH F21

How would you rate your learning outcome of the course module 'Spatial Planning and Governance'?



How would you rate your learning outcome of the course module 'Geovisualisation and Remote Sensing'?



How would you rate your learning outcome of the course module Property Rights and Land Use Regulations'?



How would you rate your learning outcome of the course module 'GI Technology'?



How would you rate your learning outcome of the project module 'Property Rights and Land Use Regulation'?



How would you rate your learning outcome of the project module 'Geoinformatics'?



During the semester: How many hours per week did you spend on preparation for and participation in the teaching, project writing, etc.?





Have you personally - within the last 12 months - experienced or been a victim of offensive or abusive behaviour and/or discrimination dur-ing your studies (such as bullying, violence, sexual harassment, discrimination based on gender, ethnicity, etc.)?



Which type(s) of abusive behaviour and/or discrimination have you experienced during your studies (Choose one or more of the following options)?

|                                                                 |       | ı     | I     | 1 1     | Respondenter |
|-----------------------------------------------------------------|-------|-------|-------|---------|--------------|
| Bullying                                                        |       |       |       |         | 0            |
| Repeated cases of abusive, offensive or co