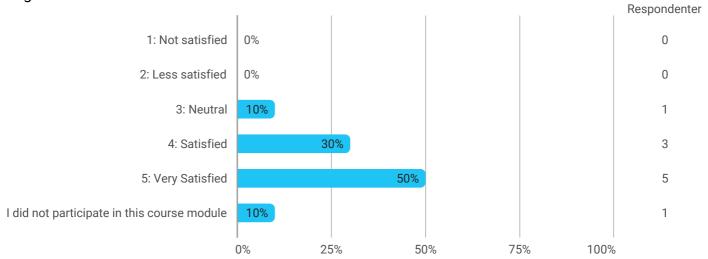

How would you rate your learning outcome of the course module Property Rights and Land Use Regulations'?

How would you rate your learning outcome of the course module 'GI Technology'?

How would you rate your learning outcome of the project module 'Property Rights and Land Use Regulation'?