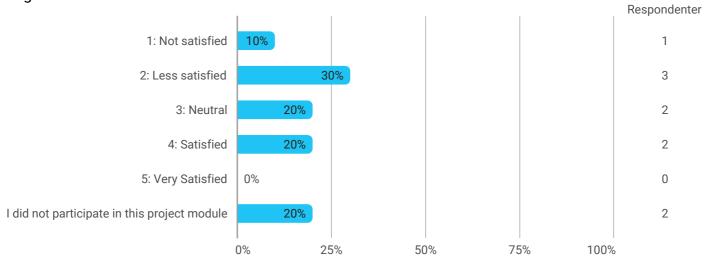

How would you rate your learning outcome of the course module Property Rights and Land Use Regulations'?

How would you rate your learning outcome of the course module 'GI Technology'?

How would you rate your learning outcome of the project module 'Property Rights and Land Use Regulation'?