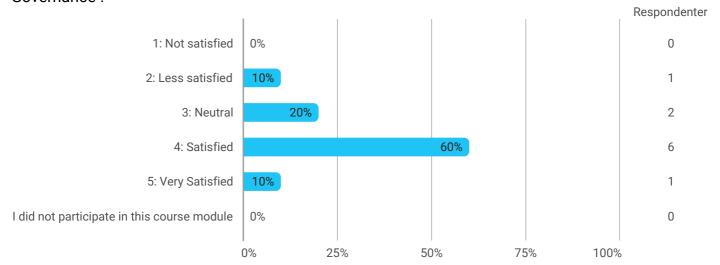

SPLM/SP2 KBH F21

How would you rate your learning outcome of the course module 'Spatial Planning and Governance'?

How would you rate your learning outcome of the course module 'Geovisualisation and Remote Sensing'?