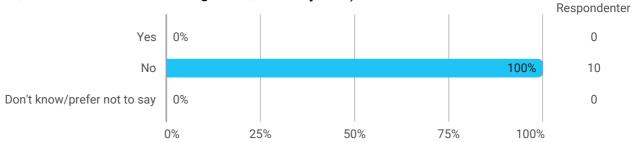

Have you personally - within the last 12 months - experienced or been a victim of offensive or abusive behaviour and/or discrimination dur-ing your studies (such as bullying, violence, sexual harassment, discrimination based on gender, ethnicity, etc.)?