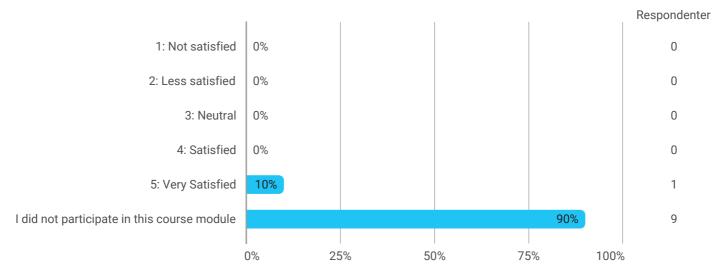

How would you rate your learning outcome of the course module Property Rights and Land Use Regulations'?

How would you rate your learning outcome of the course module 'GI Technology'?

How would you rate your learning outcome of the project module 'Property Rights and Land Use Regulation'?