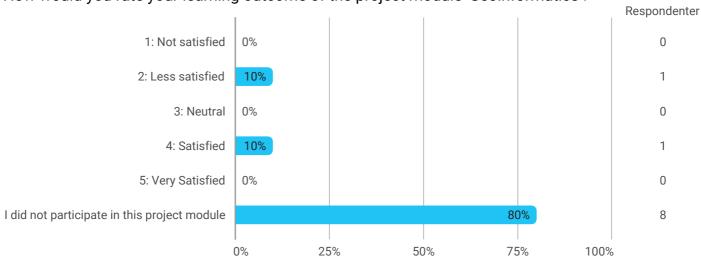

How would you rate your learning outcome of the project module 'Geoinformatics'?

During the semester: How many hours per week did you spend on preparation for and participation in the teaching, project writing, etc.?