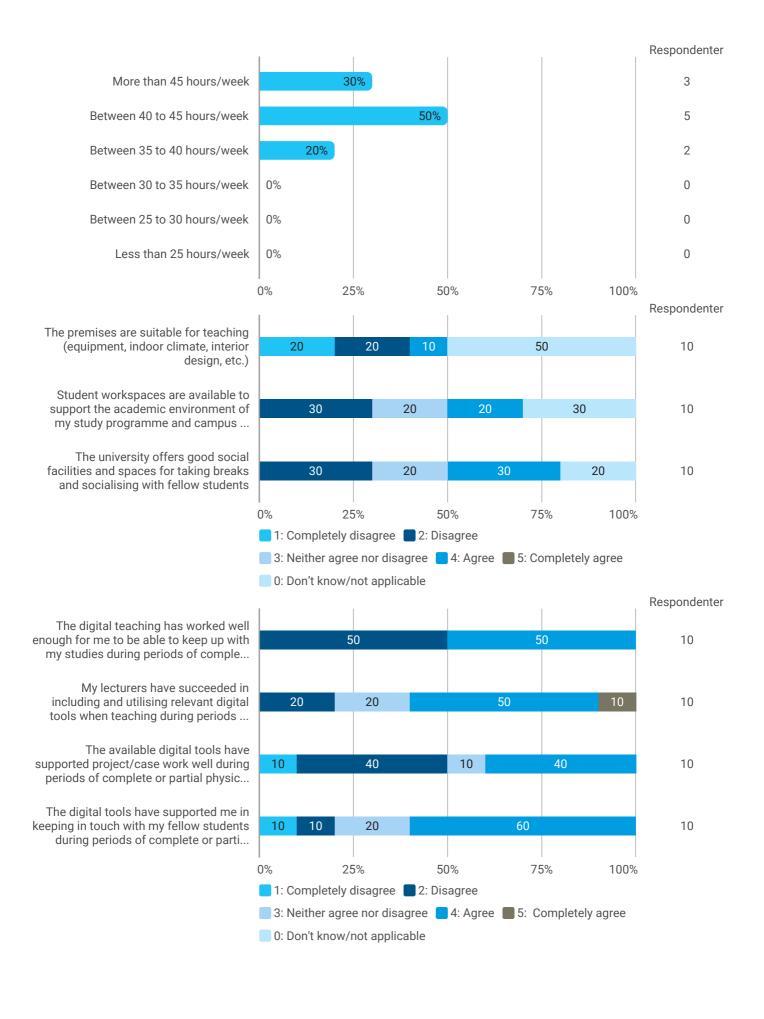

How would you rate your learning outcome of the project module 'Geoinformatics'?

During the semester: How many hours per week did you spend on preparation for and participation in the teaching, project writing, etc.?