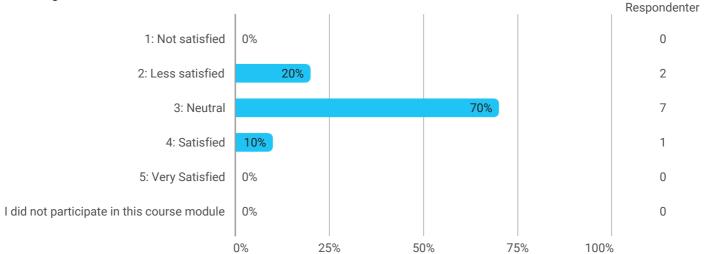

SPLM/SP2 KBH F21

How would you rate your learning outcome of the course module 'Spatial Planning and Governance'?

How would you rate your learning outcome of the course module 'Geovisualisation and Remote Sensing'?