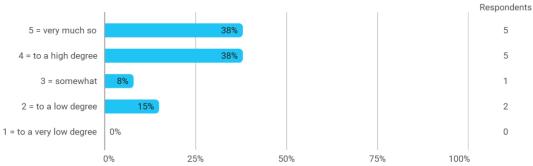

# 6. To what extent has the master's programme as a whole lived up to your expectations?