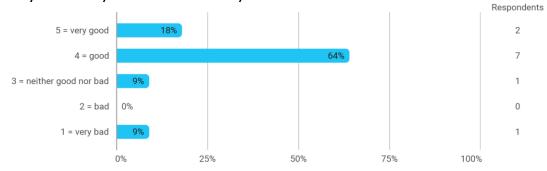

#### 1.Do you expect to complete the programme this summer?



### 2a. How did the collaboration in your group work?



#### 3. How do you assess the subject of your thesis work?



#### 4. How do you assess the quality of the thesis supervision?



#### 5. How do you assess the amount of supervision that you have received?



# 6. To what extent has the master's programme as a whole lived up to your expectations?



### 7. How do you assess the academic level of the programme?



### 8. How do you assess the academic content?



# 9. How do you assess the coherence of the programme, within semesters as well as between semesters?



#### 13. How would you rate your overall study load



#### 14. How many hours have you on average been studying per week?



# 15. How many semester projects have you been doing in collaboration with external partners?







## Language



#### **Overall Status**