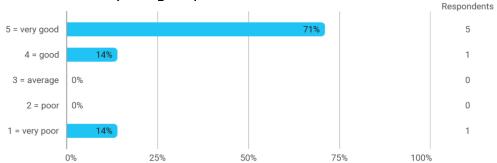

#### 1.Do you expect to complete the programme this summer?



### 2a. How did the collaboration in your group work?



#### 3. How do you assess the subject of your thesis work?



#### 4. How do you assess the quality of the thesis supervision?



#### 5. How do you assess the amount of supervision that you have received?



# 6. To what extent has the master's programme as a whole lived up to your expectations?



### 7. How do you assess the academic level of the programme?



### 8. How do you assess the academic content?



# 9. How do you assess the coherence of the programme, within semesters as well as between semesters?



#### 13. How would you rate your overall study load



#### 14. How many hours have you on average been studying per week?



# 15. How many semester projects have you been doing in collaboration with external partners?







## Language



#### **Overall Status**