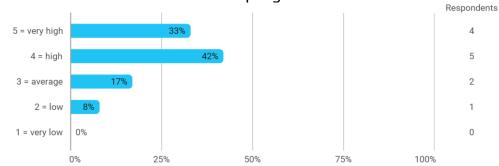

#### 1.Do you expect to complete the programme this summer?



### 2a. How did the collaboration in your group work?



#### 3. How do you assess the subject of your thesis work?



#### 4. How do you assess the quality of the thesis supervision?



#### 5. How do you assess the amount of supervision that you have received?



# 6. To what extent has the master's programme as a whole lived up to your expectations?



### 7. How do you assess the academic level of the programme?



### 8. How do you assess the academic content?



# 9. How do you assess the coherence of the programme, within semesters as well as between semesters?



#### 13. How would you rate your overall study load



#### 14. How many hours have you on average been studying per week?



# 15. How many semester projects have you been doing in collaboration with external partners?







## Language



#### **Overall Status**