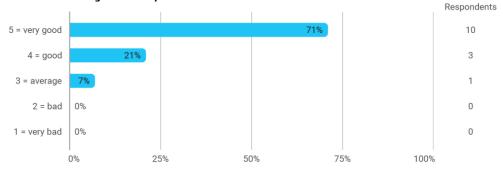

#### 1.Do you expect to complete the programme this summer?



### 2a. How did the collaboration in your group work?



#### 3. How do you assess the subject of your thesis work?



#### 4. How do you assess the quality of the thesis supervision?



#### 5. How do you assess the amount of supervision that you have received?



# 6. To what extent has the master's programme as a whole lived up to your expectations?



### 7. How do you assess the academic level of the programme?



### 8. How do you assess the academic content?



# 9. How do you assess the coherence of the programme, within semesters as well as between semesters?



#### 13. How would you rate your overall study load



#### 14. How many hours have you on average been studying per week?



# 15. How many semester projects have you been doing in collaboration with external partners?







## Language



#### **Overall Status**