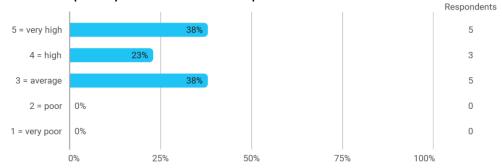

#### 1.Do you expect to complete the programme this summer?



### 2a. How did the collaboration in your group work?



#### 3. How do you assess the subject of your thesis work?



#### 4. How do you assess the quality of the thesis supervision?



#### 5. How do you assess the amount of supervision that you have received?



# 6. To what extent has the master's programme as a whole lived up to your expectations?



### 7. How do you assess the academic level of the programme?



### 8. How do you assess the academic content?



# 9. How do you assess the coherence of the programme, within semesters as well as between semesters?



#### 13. How would you rate your overall study load



#### 14. How many hours have you on average been studying per week?



# 15. How many semester projects have you been doing in collaboration with external partners?







## Language



#### **Overall Status**