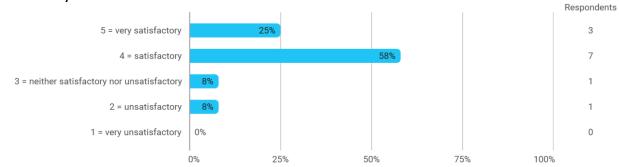

#### 1.Do you expect to complete the programme this summer?



### 2a. How did the collaboration in your group work?



#### 3. How do you assess the subject of your thesis work?



#### 4. How do you assess the quality of the thesis supervision?



#### 5. How do you assess the amount of supervision that you have received?



# 6. To what extent has the master's programme as a whole lived up to your expectations?



### 7. How do you assess the academic level of the programme?



### 8. How do you assess the academic content?



# 9. How do you assess the coherence of the programme, within semesters as well as between semesters?



#### 13. How would you rate your overall study load



#### 14. How many hours have you on average been studying per week?



# 15. How many semester projects have you been doing in collaboration with external partners?







## Language



#### **Overall Status**