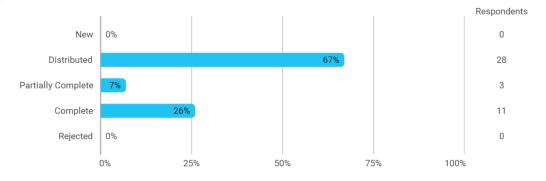

up work?



#### 3. How do you assess the subject of your thesis work?



#### 4. How do you assess the quality of the thesis supervision?



#### 5. How do you assess the amount of supervision that you have received?



# 6. To what extent has the master's programme as a whole lived up to your expectations?



### 7. How do you assess the academic level of the programme?



### 8. How do you assess the academic content?



# 9. How do you assess the coherence of the programme, within semesters as well as between semesters?



#### 13. How would you rate your overall study load



#### 14. How many hours have you on average been studying per week?



# 15. How many semester projects have you been doing in collaboration with external partners?







## Language



#### **Overall Status**