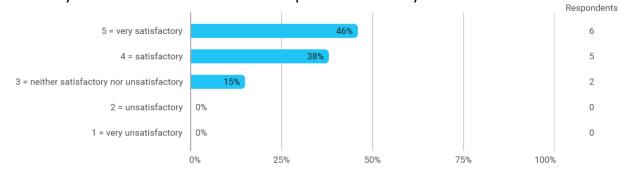

#### 1.Do you expect to complete the programme this summer?



### 2a. How did the collaboration in your group work?



#### 3. How do you assess the subject of your thesis work?



#### 4. How do you assess the quality of the thesis supervision?



#### 5. How do you assess the amount of supervision that you have received?



# 6. To what extent has the master's programme as a whole lived up to your expectations?



### 7. How do you assess the academic level of the programme?



### 8. How do you assess the academic content?



# 9. How do you assess the coherence of the programme, within semesters as well as between semesters?



#### 13. How would you rate your overall study load



#### 14. How many hours have you on average been studying per week?



# 15. How many semester projects have you been doing in collaboration with external partners?







## Language



#### **Overall Status**