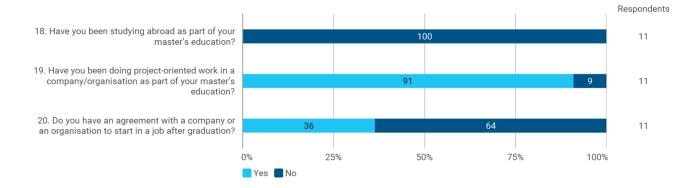

2a. How did the collaboration in your group work?



#### 3. How do you assess the subject of your thesis work?



#### 4. How do you assess the quality of the thesis supervision?



#### 5. How do you assess the amount of supervision that you have received?



# 6. To what extent has the master's programme as a whole lived up to your expectations?



### 7. How do you assess the academic level of the programme?



### 8. How do you assess the academic content?



# 9. How do you assess the coherence of the programme, within semesters as well as between semesters?



#### 13. How would you rate your overall study load



#### 14. How many hours have you on average been studying per week?



# 15. How many semester projects have you been doing in collaboration with external partners?







## Language



#### **Overall Status**