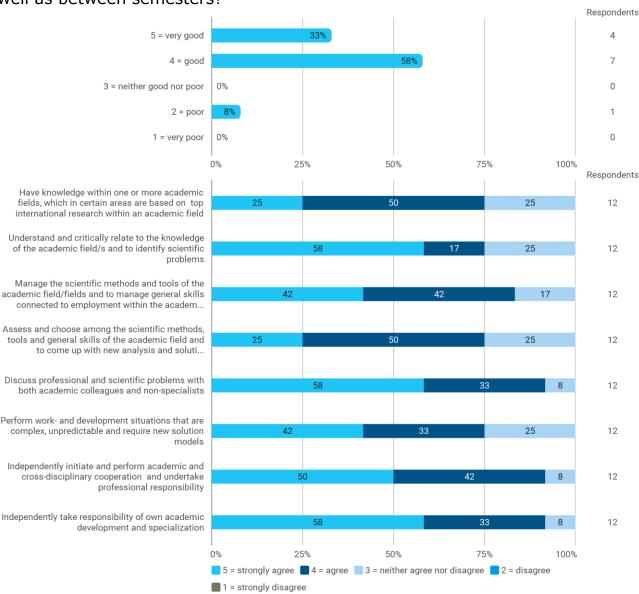

# 9. How do you assess the coherence of the programme, within semesters as well as between semesters?