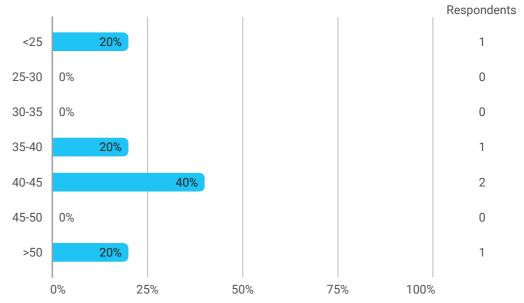

#### 1.Do you expect to complete the programme this summer?



### 3. How do you assess the subject of your thesis work?



## 4. How do you assess the quality of the thesis supervision?



## 5. How do you assess the amount of supervision that you have received?



#### 6. To what extent has the master's programme as a whole lived up to your expectations?



#### 7. How do you assess the academic level of the programme?



# 8. How do you assess the academic content?



# 9. How do you assess the coherence of the programme, within semesters as well as between semesters?





#### 13. How would you rate your overall study load



14. How many hours have you on average been studying per week?





Yes No



#### **Overall Status**