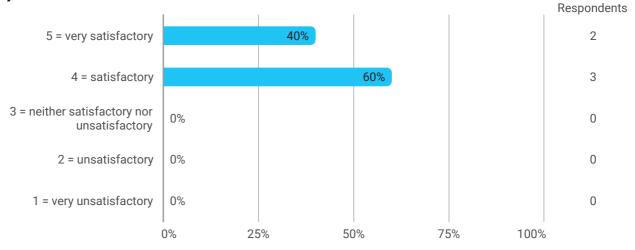

#### 1.Do you expect to complete the programme this summer?



### 3. How do you assess the subject of your thesis work?



## 4. How do you assess the quality of the thesis supervision?



## 5. How do you assess the amount of supervision that you have received?



#### 6. To what extent has the master's programme as a whole lived up to your expectations?



#### 7. How do you assess the academic level of the programme?



# 8. How do you assess the academic content?



# 9. How do you assess the coherence of the programme, within semesters as well as between semesters?





#### 13. How would you rate your overall study load



14. How many hours have you on average been studying per week?





Yes No



#### **Overall Status**