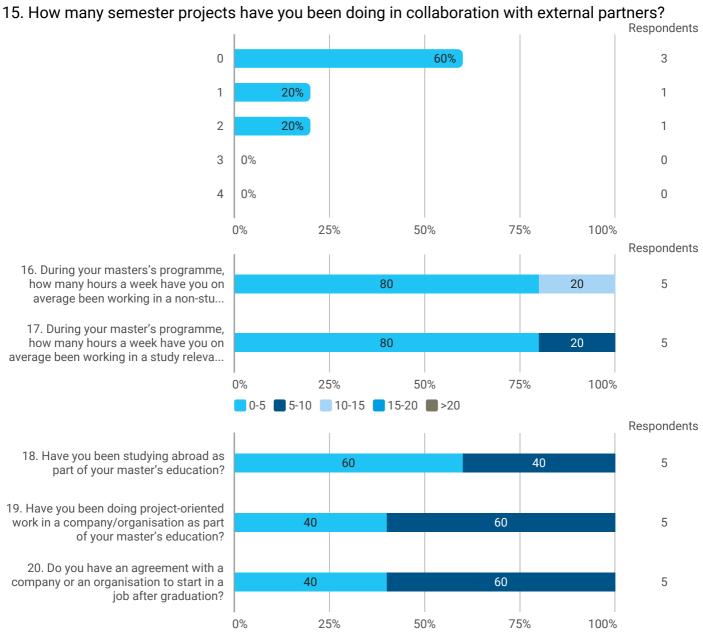

#### 1.Do you expect to complete the programme this summer?



### 3. How do you assess the subject of your thesis work?



## 4. How do you assess the quality of the thesis supervision?



## 5. How do you assess the amount of supervision that you have received?



#### 6. To what extent has the master's programme as a whole lived up to your expectations?



#### 7. How do you assess the academic level of the programme?



# 8. How do you assess the academic content?



# 9. How do you assess the coherence of the programme, within semesters as well as between semesters?





#### 13. How would you rate your overall study load



14. How many hours have you on average been studying per week?





Yes No



#### **Overall Status**