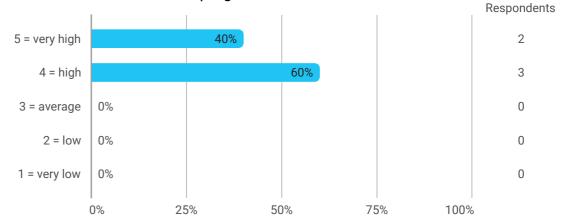

#### 1.Do you expect to complete the programme this summer?



### 3. How do you assess the subject of your thesis work?



## 4. How do you assess the quality of the thesis supervision?



## 5. How do you assess the amount of supervision that you have received?



#### 6. To what extent has the master's programme as a whole lived up to your expectations?



#### 7. How do you assess the academic level of the programme?



# 8. How do you assess the academic content?



# 9. How do you assess the coherence of the programme, within semesters as well as between semesters?





#### 13. How would you rate your overall study load



14. How many hours have you on average been studying per week?





Yes No



#### **Overall Status**