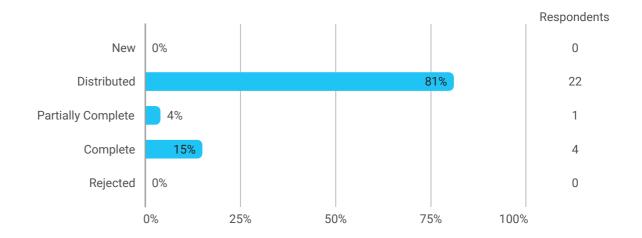

#### 1.Do you expect to complete the programme this summer?



### 3. How do you assess the subject of your thesis work?



## 4. How do you assess the quality of the thesis supervision?



## 5. How do you assess the amount of supervision that you have received?



#### 6. To what extent has the master's programme as a whole lived up to your expectations?



#### 7. How do you assess the academic level of the programme?



# 8. How do you assess the academic content?



# 9. How do you assess the coherence of the programme, within semesters as well as between semesters?





#### 13. How would you rate your overall study load



14. How many hours have you on average been studying per week?





Yes No



#### **Overall Status**