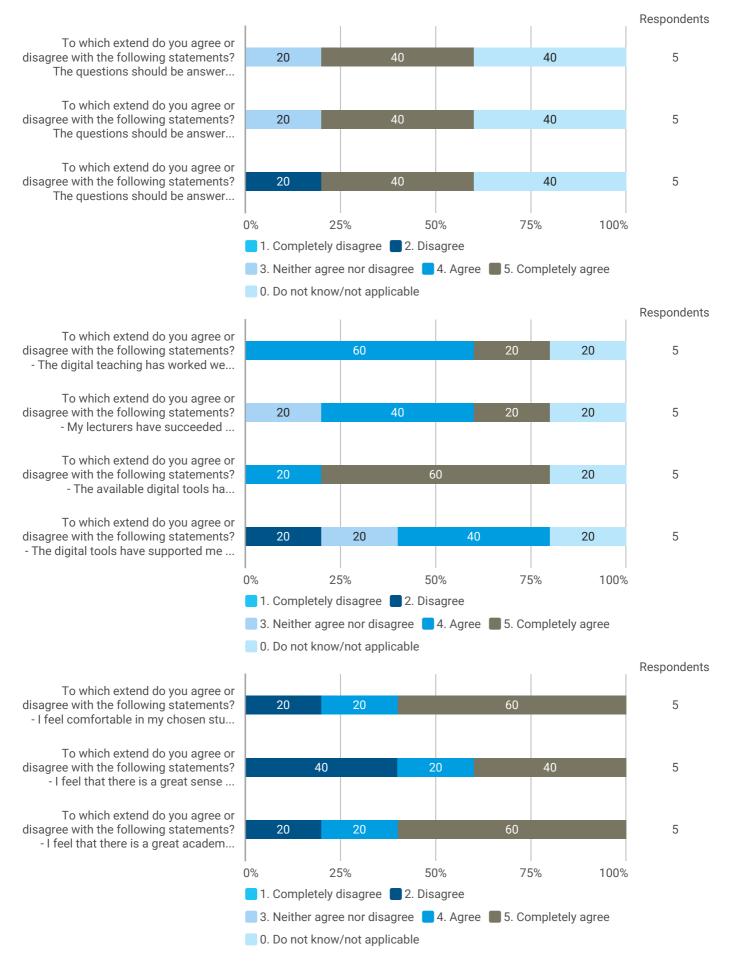

#### 1.Do you expect to complete the programme this summer?



### 3. How do you assess the subject of your thesis work?



## 4. How do you assess the quality of the thesis supervision?



## 5. How do you assess the amount of supervision that you have received?



#### 6. To what extent has the master's programme as a whole lived up to your expectations?



#### 7. How do you assess the academic level of the programme?



# 8. How do you assess the academic content?



# 9. How do you assess the coherence of the programme, within semesters as well as between semesters?





#### 13. How would you rate your overall study load



14. How many hours have you on average been studying per week?





Yes No



#### **Overall Status**