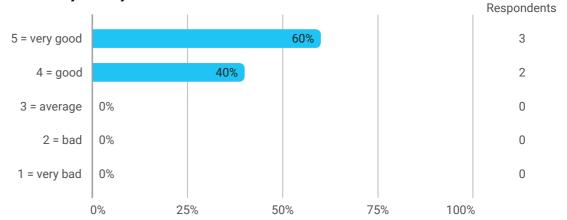

#### 1.Do you expect to complete the programme this summer?



### 3. How do you assess the subject of your thesis work?



## 4. How do you assess the quality of the thesis supervision?



## 5. How do you assess the amount of supervision that you have received?



#### 6. To what extent has the master's programme as a whole lived up to your expectations?



#### 7. How do you assess the academic level of the programme?



# 8. How do you assess the academic content?



# 9. How do you assess the coherence of the programme, within semesters as well as between semesters?





#### 13. How would you rate your overall study load



14. How many hours have you on average been studying per week?





Yes No



#### **Overall Status**