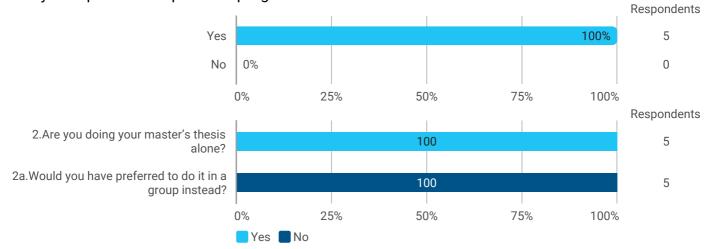

#### 1.Do you expect to complete the programme this summer?



### 3. How do you assess the subject of your thesis work?



## 4. How do you assess the quality of the thesis supervision?



## 5. How do you assess the amount of supervision that you have received?



#### 6. To what extent has the master's programme as a whole lived up to your expectations?



#### 7. How do you assess the academic level of the programme?



# 8. How do you assess the academic content?



# 9. How do you assess the coherence of the programme, within semesters as well as between semesters?





#### 13. How would you rate your overall study load



14. How many hours have you on average been studying per week?





Yes No



#### **Overall Status**