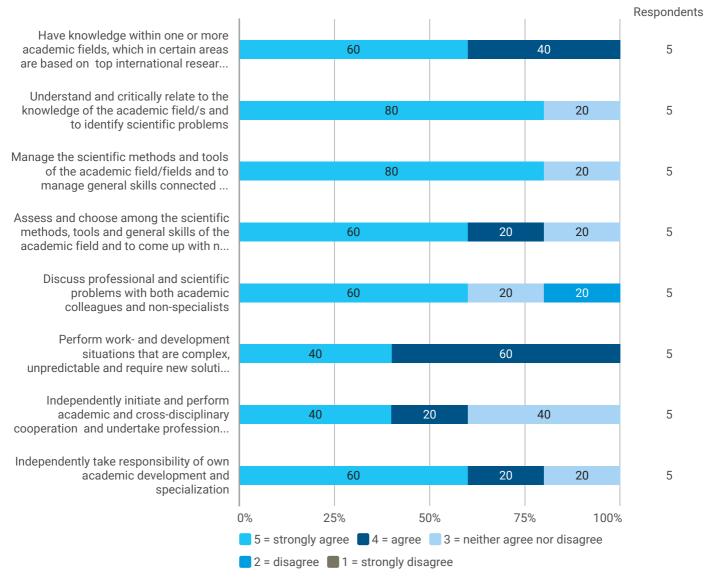

#### 1.Do you expect to complete the programme this summer?



### 3. How do you assess the subject of your thesis work?



## 4. How do you assess the quality of the thesis supervision?



## 5. How do you assess the amount of supervision that you have received?



#### 6. To what extent has the master's programme as a whole lived up to your expectations?



#### 7. How do you assess the academic level of the programme?



# 8. How do you assess the academic content?



# 9. How do you assess the coherence of the programme, within semesters as well as between semesters?





#### 13. How would you rate your overall study load



14. How many hours have you on average been studying per week?





Yes No



#### **Overall Status**