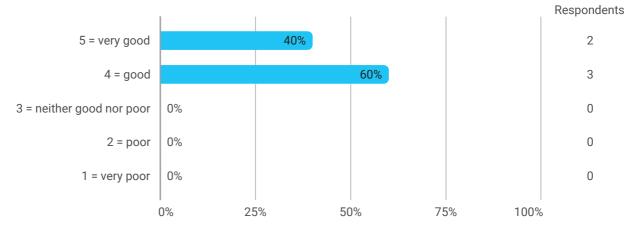

# 9. How do you assess the coherence of the programme, within semesters as well as between semesters?