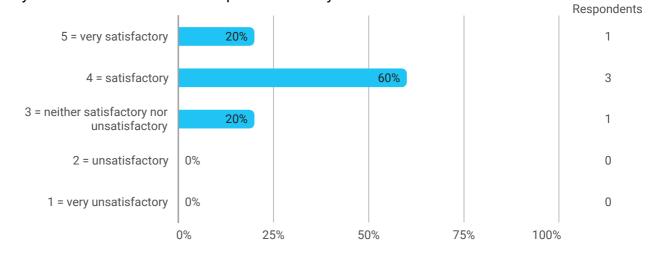

#### 1.Do you expect to complete the programme this summer?



### 3. How do you assess the subject of your thesis work?



## 4. How do you assess the quality of the thesis supervision?



## 5. How do you assess the amount of supervision that you have received?



#### 6. To what extent has the master's programme as a whole lived up to your expectations?



#### 7. How do you assess the academic level of the programme?



# 8. How do you assess the academic content?



# 9. How do you assess the coherence of the programme, within semesters as well as between semesters?





#### 13. How would you rate your overall study load



14. How many hours have you on average been studying per week?





Yes No



#### **Overall Status**