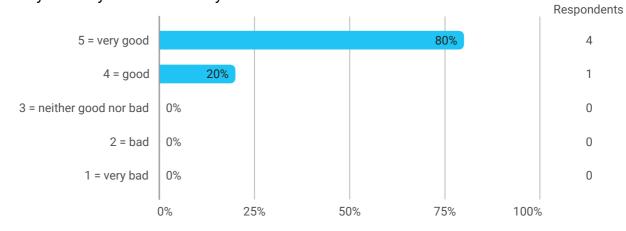

#### 1.Do you expect to complete the programme this summer?



### 3. How do you assess the subject of your thesis work?



## 4. How do you assess the quality of the thesis supervision?



## 5. How do you assess the amount of supervision that you have received?



#### 6. To what extent has the master's programme as a whole lived up to your expectations?



#### 7. How do you assess the academic level of the programme?



# 8. How do you assess the academic content?



# 9. How do you assess the coherence of the programme, within semesters as well as between semesters?





#### 13. How would you rate your overall study load



14. How many hours have you on average been studying per week?





Yes No



#### **Overall Status**