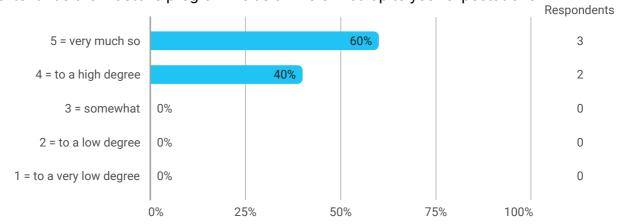

#### 6. To what extent has the master's programme as a whole lived up to your expectations?