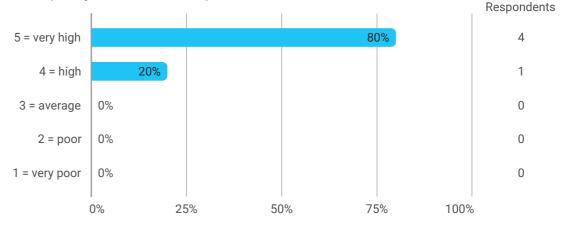

#### 1.Do you expect to complete the programme this summer?



### 3. How do you assess the subject of your thesis work?



## 4. How do you assess the quality of the thesis supervision?



## 5. How do you assess the amount of supervision that you have received?



#### 6. To what extent has the master's programme as a whole lived up to your expectations?



#### 7. How do you assess the academic level of the programme?



# 8. How do you assess the academic content?



# 9. How do you assess the coherence of the programme, within semesters as well as between semesters?





#### 13. How would you rate your overall study load



14. How many hours have you on average been studying per week?





Yes No



#### **Overall Status**