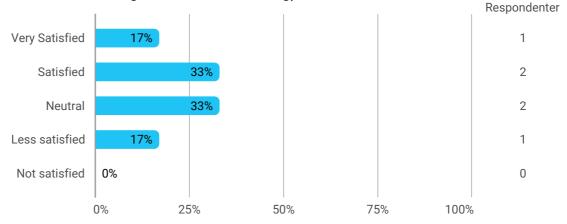

## Learning outcome of the teaching

How would you rate your learning outcome of the course module "Facilitation of Design Processes and Technological Innovation"?

How would you rate your learning outcome of the course module "Mapping controversies"?