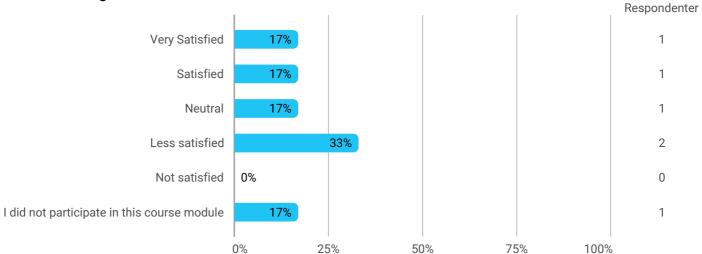

## Learning outcome of the teaching

How would you rate your learning outcome of the course module "Facilitation of Design Processes and Technological Innovation"?

How would you rate your learning outcome of the course module "Mapping controversies"?