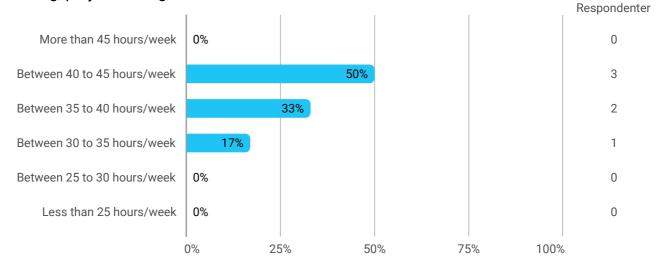

How would you rate your learning outcome of the project module "Mapping controversies"?

Level of activity and motivation

During the semester: How many hours per week did you spend on preparation for and participation

in the teaching, project writing, etc.?

Study environment including physical conditions and frames

How do you experience the physical study environment (health, ergonomics and indoor climate)?

How do you experience the aesthetic study environment (rooms and spaces and the degree to which these support activities, learning and social well-being)?