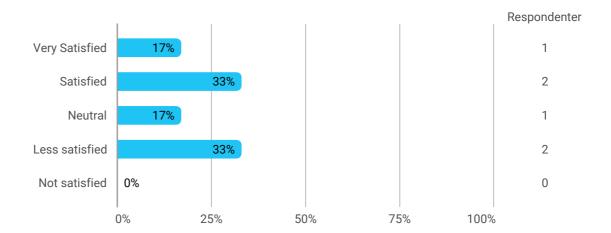

How would you rate your learning outcome of the project module "Mapping controversies"?

Level of activity and motivation

During the semester: How many hours per week did you spend on preparation for and participation