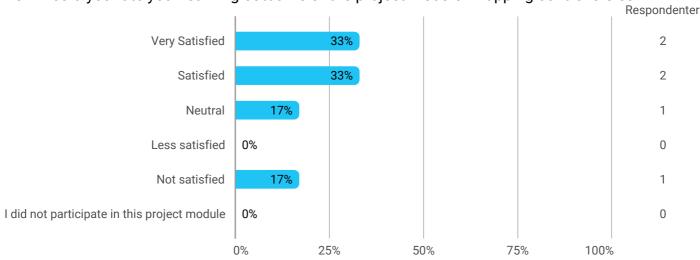

How would you rate your learning outcome of the project module "Mapping controversies"?

Level of activity and motivation

During the semester: How many hours per week did you spend on preparation for and participation