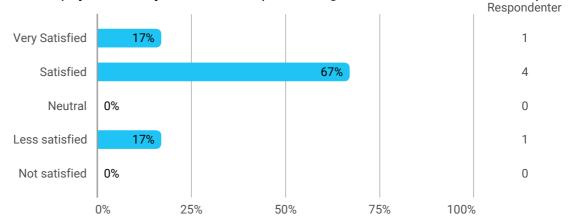

in the teaching, project writing, etc.?

Study environment including physical conditions and frames

How do you experience the physical study environment (health, ergonomics and indoor climate)?

How do you experience the aesthetic study environment (rooms and spaces and the degree to which these support activities, learning and social well-being)?

How do you experience the psychological study environment (relations to your fellow students, your teachers and the academic requirements and the opportunities for expressing yourself)?