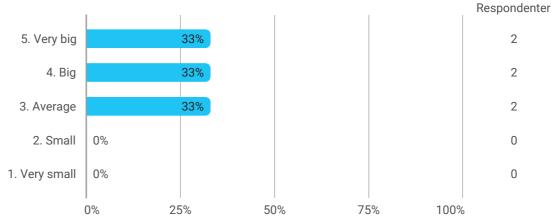

How do you assess your own effort in the course?

You may include things like preparation, active participation in the teaching sessions, proposals for improvements of teaching and reading of the syllabus.