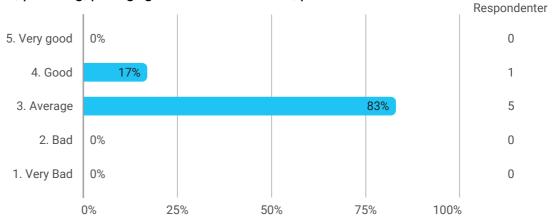

In general, how do you think the semester has proceeded?

COURSE 1: Advanced Integrated Design I: Sustainable-tectonic Design with Integrating of Structure, Site and Climate Conditions

How do you assess the course as a whole?

You may include things like coherence between teaching and learning objectives, syllabus, the forms of teaching used, planning, pedagogical communication, practical execution and exam.

How do you assess your own effort in the course?