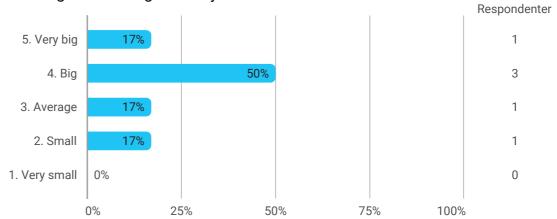

You may include things like preparation, active participation in the teaching sessions, proposals for improvements of teaching and reading of the syllabus.

COURSE 2: Advanced Integrated Design II: Green Building Strategies with Focus on Energy and Emission Assessment