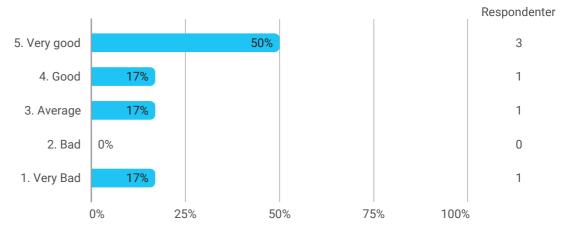

How do you assess the course as a whole?

You may include things like coherence between teaching and learning objectives, syllabus, the forms of teaching used, planning, pedagogical communication, practical execution and exam.