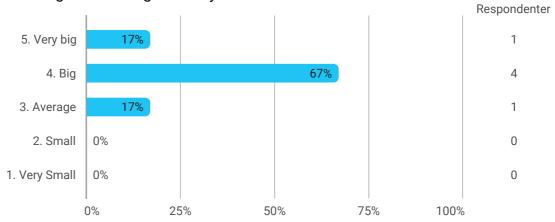

During the semester: How many hours per week did you spend on preparation for and participation in the teaching, project writing, etc.?

Samlet status