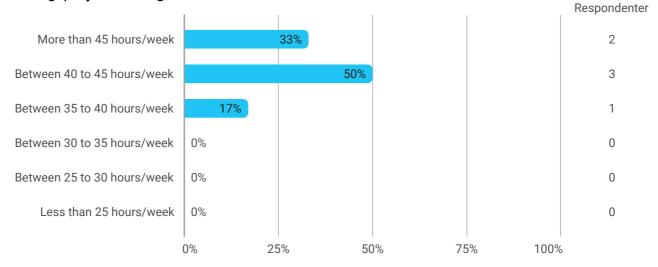

During the semester: How many hours per week did you spend on preparation for and participation in the teaching, project writing, etc.?

Samlet status