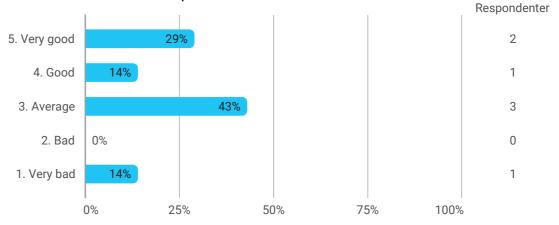

In general, how do you think the semester has proceeded?

COURSE 1: Advanced Integrated Design I: Sustainable-tectonic Design with Integrating of Structure, Site and Climate Conditions

How do you assess the course as a whole?