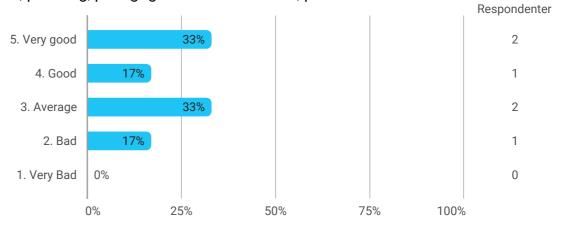

PROJECT: Sustainable-Tectonic Architecture: Integrating Social Sustainability and Climate Impact

In general, how do you think the project has proceeded?

You may include things like alignment of content and learning objectives, project subject, project supervision, coherence with courses (from this or former semesters), exam etc.