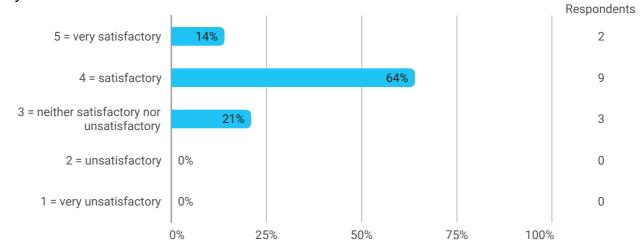

### 4. How do you assess the academic content?

5. How do you assess the coherence of the programme?