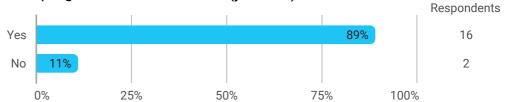

# 1. Do you expect to complete the programme this summer? (yes / no)



# 2. To what extent has the programme lived up to your expectations?



# 3. How do you assess the academic level?



### 4. How do you assess the academic content?



5. How do you assess the coherence of the programme?





#### 9. How has your study load been?



10. How many hours have you in average been studying per week?



11. How many semester projects have you done in collaboration with external partners?



12. During your bachelor's programme, how many hours a week have you in average been working in a paid job and/or doing voluntary work?





#### **Overall Status**