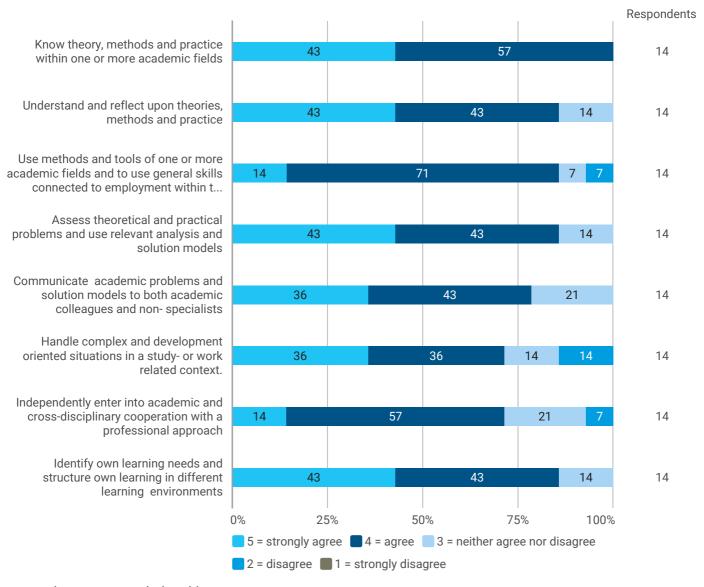

### 4. How do you assess the academic content?

5. How do you assess the coherence of the programme?