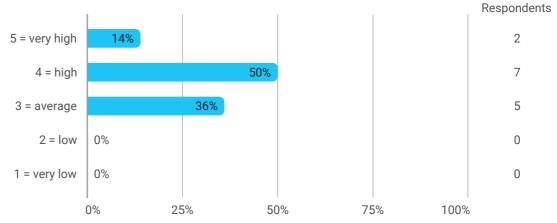

# 1. Do you expect to complete the programme this summer? (yes / no)



# 2. To what extent has the programme lived up to your expectations?



# 3. How do you assess the academic level?



### 4. How do you assess the academic content?



5. How do you assess the coherence of the programme?





#### 9. How has your study load been?



10. How many hours have you in average been studying per week?



11. How many semester projects have you done in collaboration with external partners?



12. During your bachelor's programme, how many hours a week have you in average been working in a paid job and/or doing voluntary work?





#### **Overall Status**