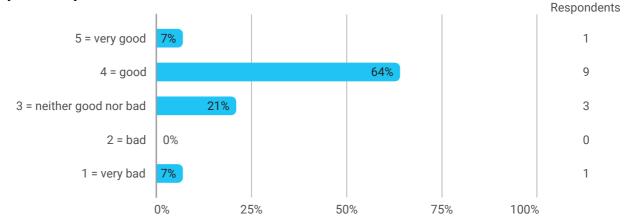

# 1. Do you expect to complete the programme this summer? (yes / no)



# 2. To what extent has the programme lived up to your expectations?



# 3. How do you assess the academic level?



### 4. How do you assess the academic content?



5. How do you assess the coherence of the programme?





#### 9. How has your study load been?



10. How many hours have you in average been studying per week?



11. How many semester projects have you done in collaboration with external partners?



12. During your bachelor's programme, how many hours a week have you in average been working in a paid job and/or doing voluntary work?





#### **Overall Status**