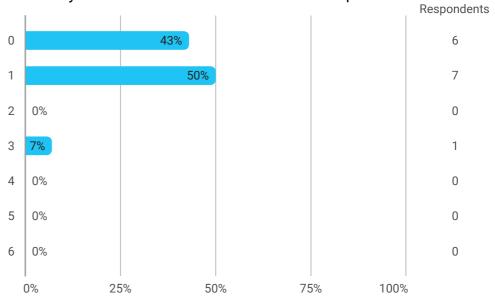

# 1. Do you expect to complete the programme this summer? (yes / no)



# 2. To what extent has the programme lived up to your expectations?



# 3. How do you assess the academic level?



### 4. How do you assess the academic content?



5. How do you assess the coherence of the programme?





#### 9. How has your study load been?



10. How many hours have you in average been studying per week?



11. How many semester projects have you done in collaboration with external partners?



12. During your bachelor's programme, how many hours a week have you in average been working in a paid job and/or doing voluntary work?





#### **Overall Status**