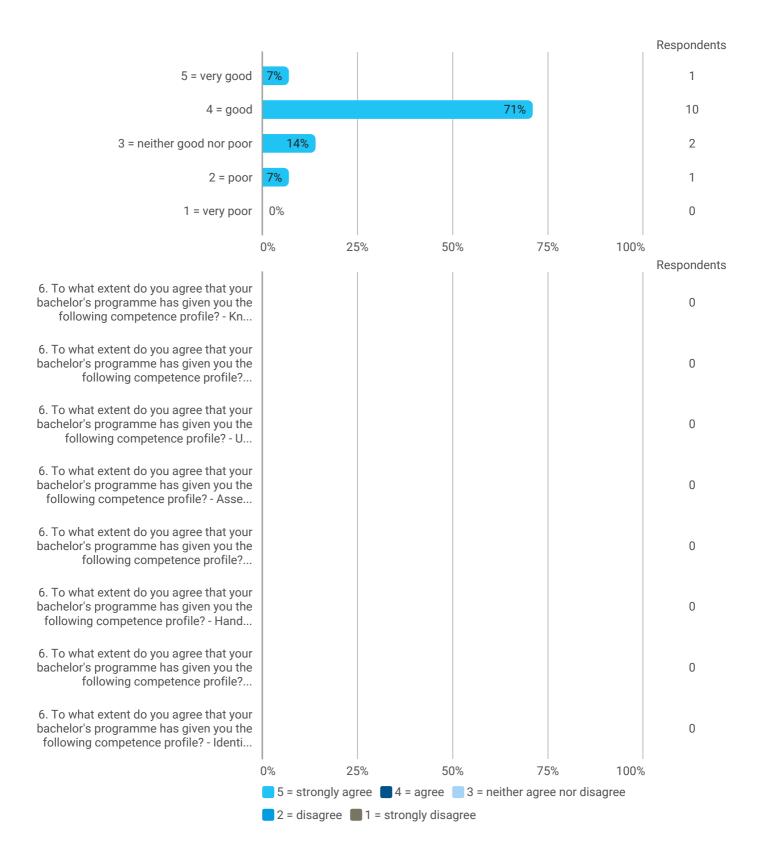

# 1. Do you expect to complete the programme this summer? (yes / no)



# 2. To what extent has the programme lived up to your expectations?



# 3. How do you assess the academic level?



### 4. How do you assess the academic content?



5. How do you assess the coherence of the programme?





#### 9. How has your study load been?



10. How many hours have you in average been studying per week?



11. How many semester projects have you done in collaboration with external partners?



12. During your bachelor's programme, how many hours a week have you in average been working in a paid job and/or doing voluntary work?





#### **Overall Status**