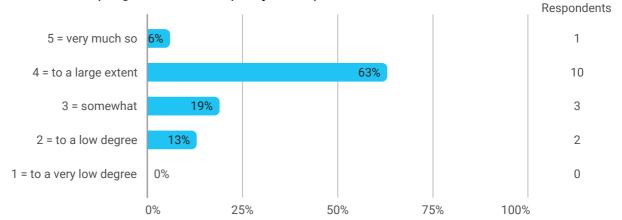

# 1. Do you expect to complete the programme this summer? (yes / no)



# 2. To what extent has the programme lived up to your expectations?



# 3. How do you assess the academic level?



### 4. How do you assess the academic content?



5. How do you assess the coherence of the programme?





#### 9. How has your study load been?



10. How many hours have you in average been studying per week?



11. How many semester projects have you done in collaboration with external partners?



12. During your bachelor's programme, how many hours a week have you in average been working in a paid job and/or doing voluntary work?





#### **Overall Status**