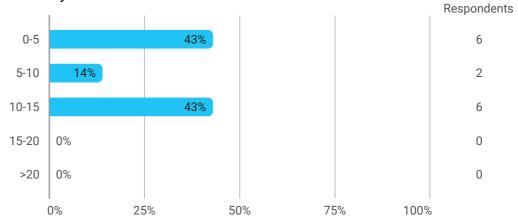

#### 9. How has your study load been?

10. How many hours have you in average been studying per week?

11. How many semester projects have you done in collaboration with external partners?

12. During your bachelor's programme, how many hours a week have you in average been working in a paid job and/or doing voluntary work?