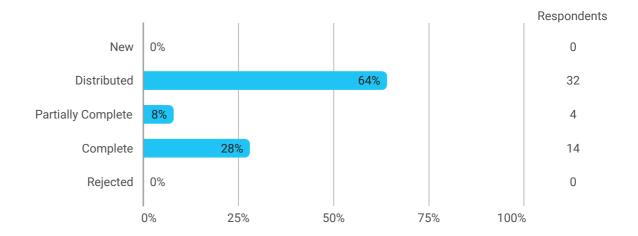

# 1. Do you expect to complete the programme this summer? (yes / no)



# 2. To what extent has the programme lived up to your expectations?



# 3. How do you assess the academic level?



### 4. How do you assess the academic content?



5. How do you assess the coherence of the programme?





#### 9. How has your study load been?



10. How many hours have you in average been studying per week?



11. How many semester projects have you done in collaboration with external partners?



12. During your bachelor's programme, how many hours a week have you in average been working in a paid job and/or doing voluntary work?





#### **Overall Status**