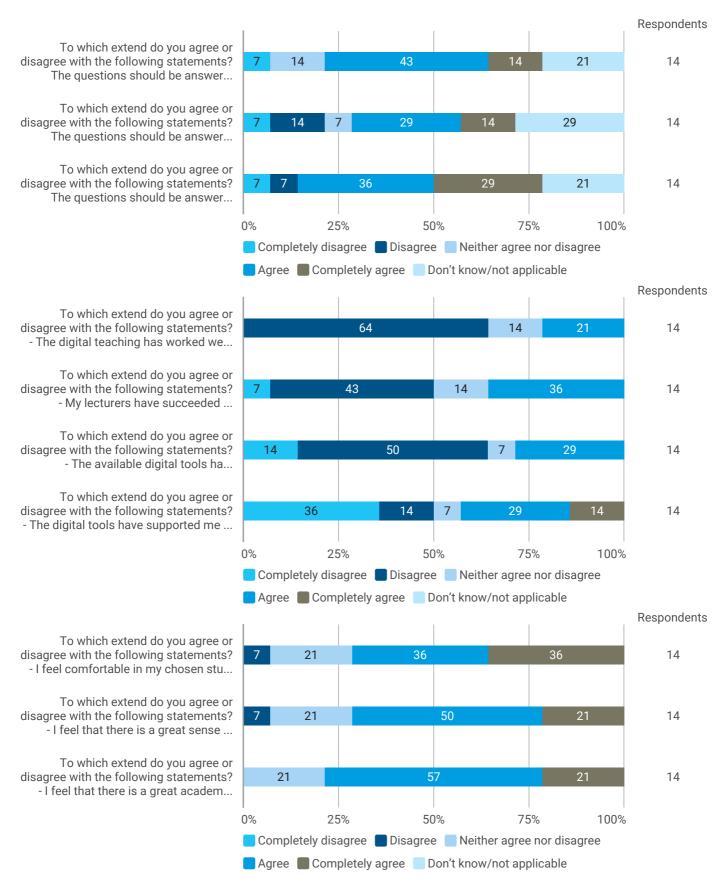

# 3. How do you assess the academic level?

### 4. How do you assess the academic content?

5. How do you assess the coherence of the programme?