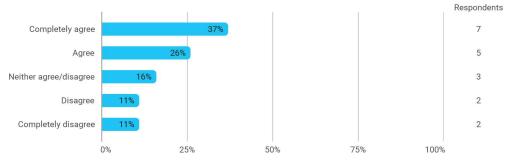

Based on these figures, to which extent would you agree or disagree with the following statement: I estimate that my total work effort during the semester was satisfactory

At the beginning of the semester, students were clearly informed about study activities and coherence between study activities in the semester.