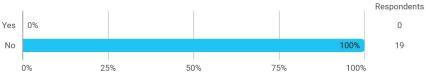

### Which semester did you just conclude?

Did you have a study period abroad/in Denmark this semester?

All things considered, this semester I have on average spent this many hours on my studies per week (please include the hours spent on classes, preparation of classes, project work, and other study related activities during the semester):