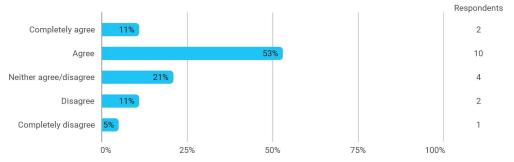

The team work went well.

Comments on the team work:

Was the project completed in cooperation with an external collaborator?

To which extent do you agree or disagree with the following statement:

Through the semester I felt well informed about practical issues (schedules, cancellations, change of venues, registration deadlines, etc)