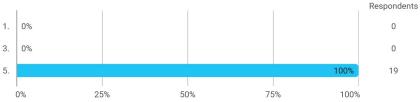

### Which semester did you just conclude?

Did you have a study period abroad/in Denmark this semester?

All things considered, this semester I have on average spent this many hours on my studies per week (please include the hours spent on classes, preparation of classes, project work, and other study related activities during the semester):