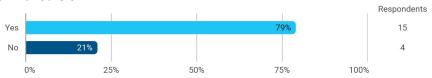

### Which semester did you just conclude?

Did you have a study period abroad/in Denmark this semester?

All things considered, this semester I have on average spent this many hours on my studies per week (please include the hours spent on classes, preparation of classes, project work, and other study related activities during the semester):