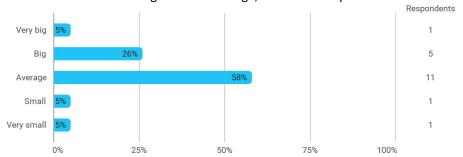

## **Physical study environment**

How were the physical conditions during the semester?