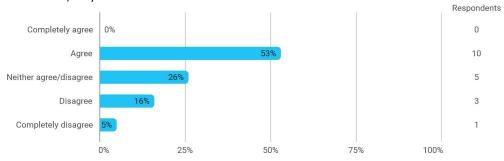

## The psychical study environment

Your evaluation of the study community at your education

To which extent do you agree or disagree with the following statements: I thrive at my education