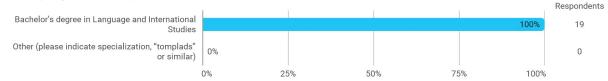

# Semester evaluation LISE 5<sup>th</sup> semester fall 2022

### Which programme are you enrolled in this semester?



### Which semester did you just conclude?



Did you have a study period abroad/in Denmark this semester?



All things considered, this semester I have on average spent this many hours on my studies per week (please include the hours spent on classes, preparation of classes, project work, and other study related activities during the semester):



Based on these figures, to which extent would you agree or disagree with the following statement: I estimate that my total work effort during the semester was satisfactory



At the beginning of the semester, students were clearly informed about study activities and coherence between study activities in the semester.



How was your overall benefit of the semester with regard to knowledge, skills and competencies?



I completed or took part i