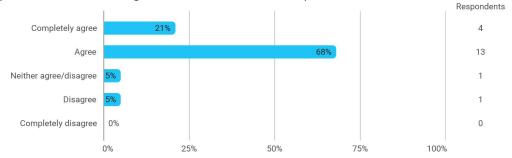

Based on these figures, to which extent would you agree or disagree with the following statement: I estimate that my total work effort during the semester was satisfactory

At the beginning of the semester, students were clearly informed about study activities and coherence between study activities in the semester.