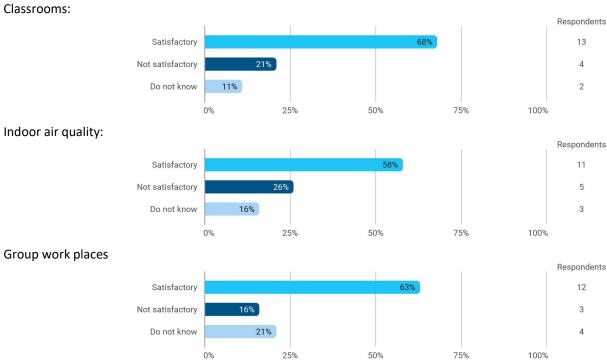

## **Physical study environment**

How were the physical conditions during the semester?