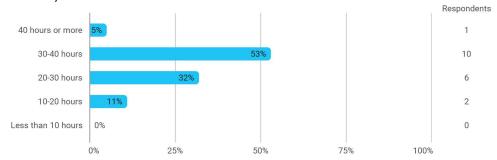

### Which semester did you just conclude?

Did you have a study period abroad/in Denmark this semester?

All things considered, this semester I have on average spent this many hours on my studies per week (please include the hours spent on classes, preparation of classes, project work, and other study related activities during the semester):