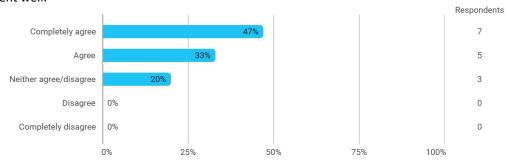

The team work went well.

Comments on the team work:

Was the project completed in cooperation with an external collaborator?

To which extent do you agree or disagree with the following statement:

Through the semester I felt well informed about practical issues (schedules, cancellations, change of venues, registration deadlines, etc)