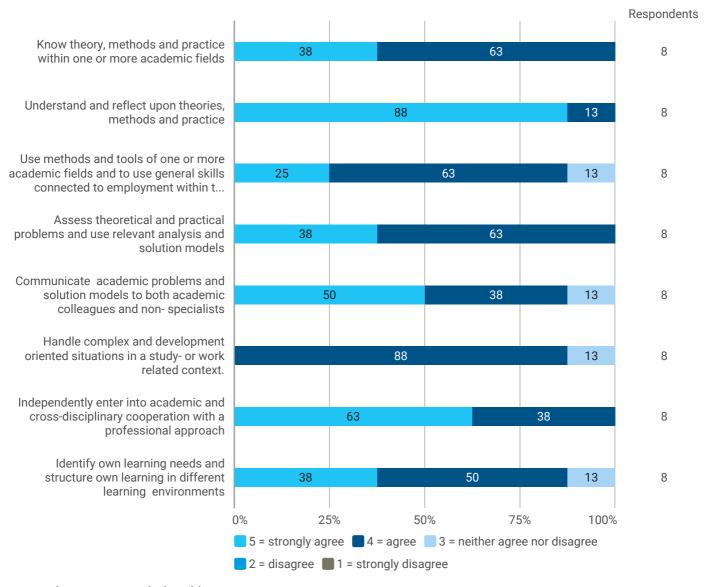

4. How do you assess the academic content?

5. How do you assess the coherence of the programme?