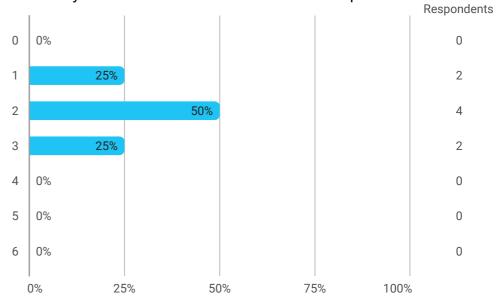

## 9. How has your study load been?

10. How many hours have you in average been studying per week?

11. How many semester projects have you done in collaboration with external partners?

12. During your bachelor's programme, how many hours a week have you in average been working in a paid job and/or doing voluntary work?