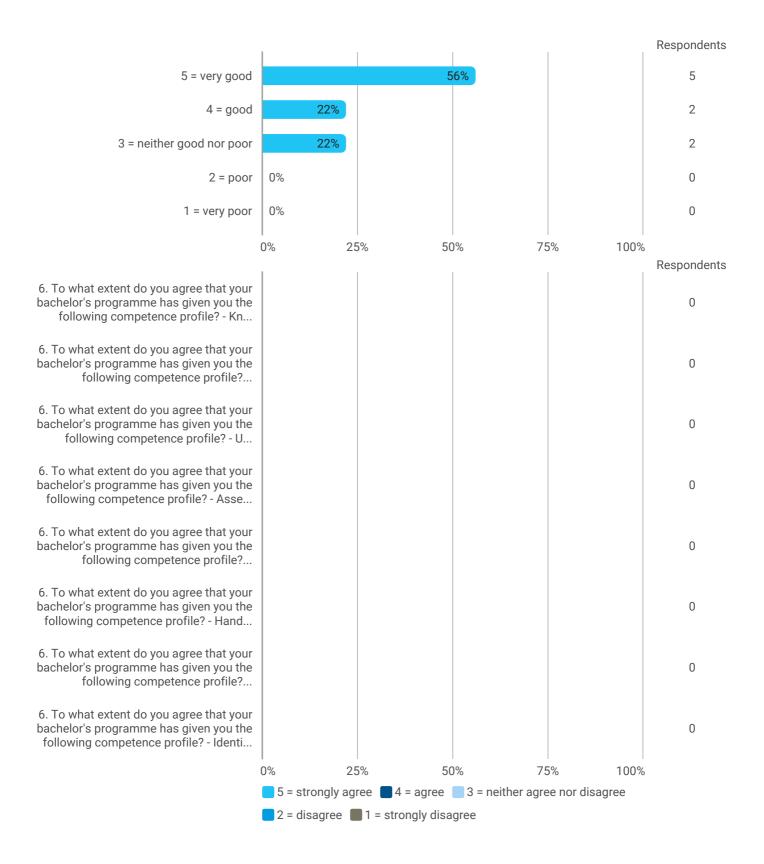

1. Do you expect to complete the programme this summer? (yes / no)

2. To what extent has the programme lived up to your expectations?

- 2a. In what areas has the programme not lived up to your expectations?
- 3. How do you assess the academic level?