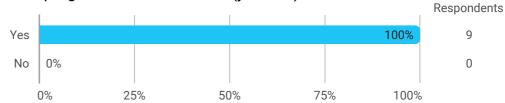

1. Do you expect to complete the programme this summer? (yes / no)

2. To what extent has the programme lived up to your expectations?

- 2a. In what areas has the programme not lived up to your expectations?
- 3. How do you assess the academic level?