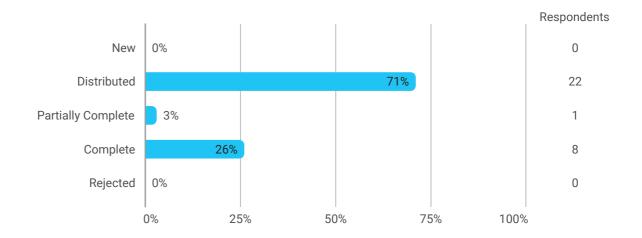

1. Do you expect to complete the programme this summer? (yes / no)



2. To what extent has the programme lived up to your expectations?



- 2a. In what areas has the programme not lived up to your expectations?
- 3. How do you assess the academic level?



4. How do you assess the academic content?



5. How do you assess the coherence of the programme?





## 9. How has your study load been?



10. How many hours have you in average been studying per week?



11. How many semester projects have you done in collaboration with external partners?



12. During your bachelor's programme, how many hours a week have you in average been working in a paid job and/or doing voluntary work?





## **Overall Status**