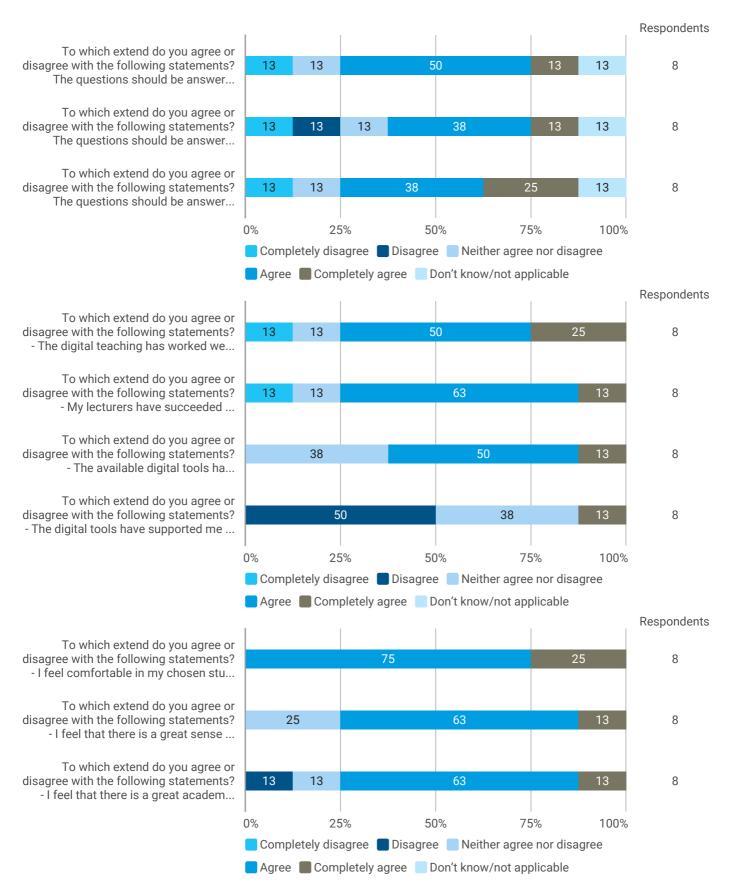

1. Do you expect to complete the programme this summer? (yes / no)

2. To what extent has the programme lived up to your expectations?

- 2a. In what areas has the programme not lived up to your expectations?
- 3. How do you assess the academic level?

4. How do you assess the academic content?

5. How do you assess the coherence of the programme?