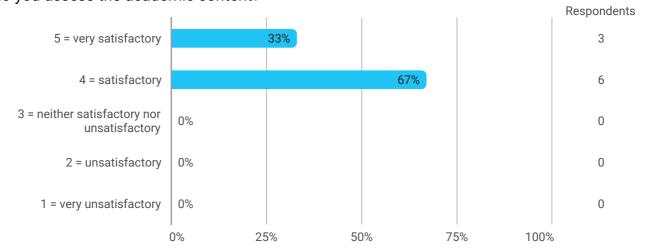

4. How do you assess the academic content?

5. How do you assess the coherence of the programme?