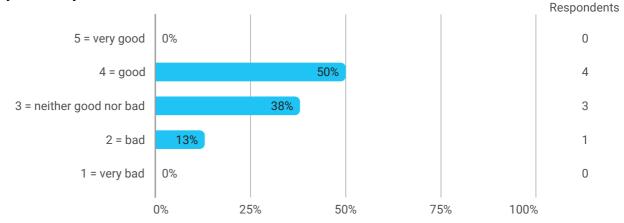

## 9. How has your study load been?

10. How many hours have you in average been studying per week?

11. How many semester projects have you done in collaboration with external partners?

12. During your bachelor's programme, how many hours a week have you in average been working in a paid job and/or doing voluntary work?