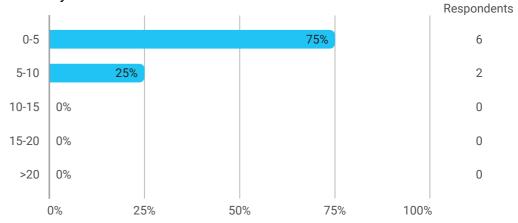

## 9. How has your study load been?

10. How many hours have you in average been studying per week?

11. How many semester projects have you done in collaboration with external partners?

12. During your bachelor's programme, how many hours a week have you in average been working in a paid job and/or doing voluntary work?