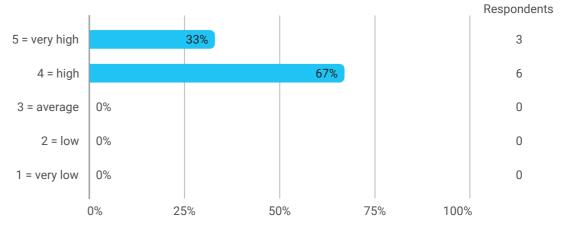

1. Do you expect to complete the programme this summer? (yes / no)

2. To what extent has the programme lived up to your expectations?

- 2a. In what areas has the programme not lived up to your expectations?
- 3. How do you assess the academic level?