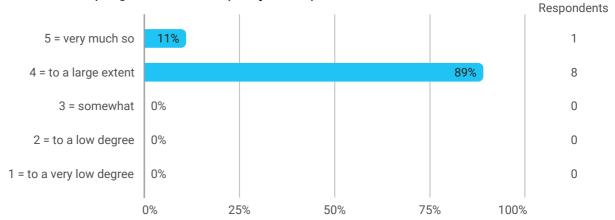

1. Do you expect to complete the programme this summer? (yes / no)

2. To what extent has the programme lived up to your expectations?

- 2a. In what areas has the programme not lived up to your expectations?
- 3. How do you assess the academic level?