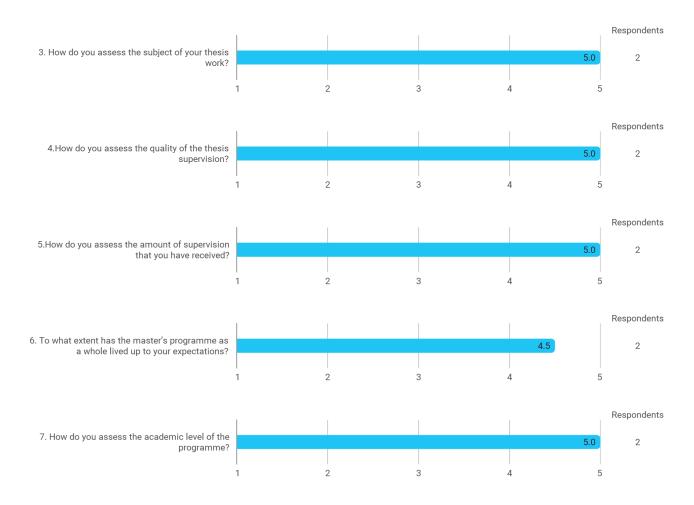

## Study board conclusions of the study programme evaluation report

Year: 2022 Campus: Aalborg Semester: CA10 Date: 24 August 2022

This document represents the public version of the evaluation of the abovementioned programme and year and is based on responses from students (at the end of the last semester of the programme) to a questionnaire about their experiences with the contents of the programme, coherence, progression and study load, etc.

The conclusions from the study board (below) represents the board's decision about the adjustments that should be based on the evaluation of the students. The conclusion can include information from semester and teaching evaluations, earlier study programme evaluations and other information from students, teachers, employer panel, etc. known by the study board.

The document also represents the study board's response to graduates, students, teachers and other interested parties about the conclusions made based on the responses of the graduates.

**Conclusion of the study board**The study board has on its meeting on the above data decided that no changes in the curriculum should be made based on the received feedback. The education gets high rating from the students, including courses and supervision. The students underline very high academic level of the program.