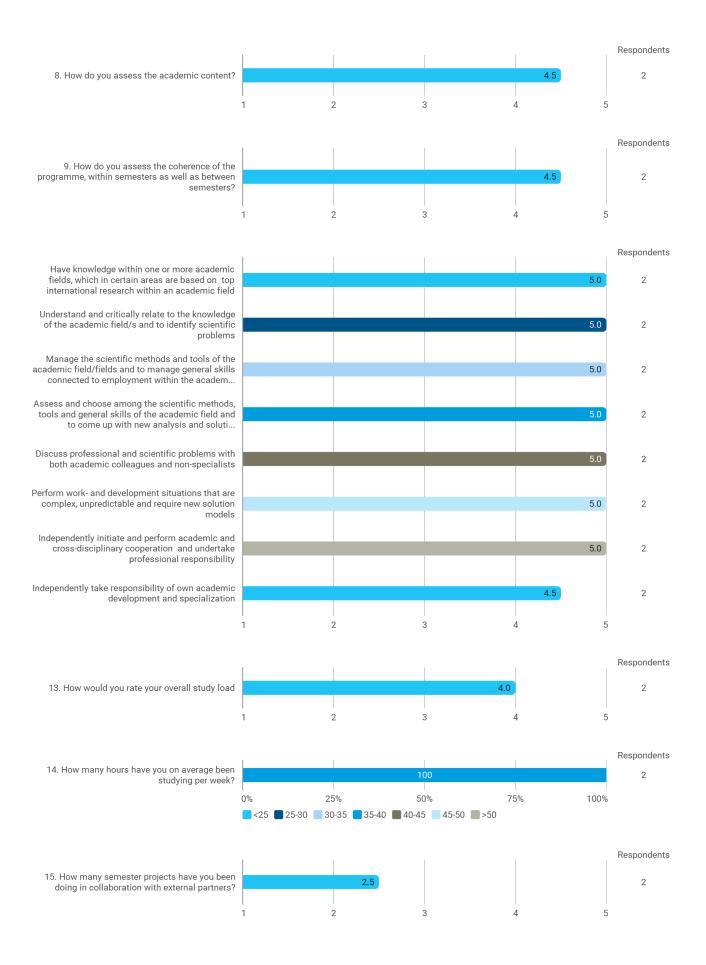

## Study board conclusions of the study programme evaluation report

Year: 2022 Campus: Aalborg Semester: CA10 Date: 24 August 2022

This document represents the public version of the evaluation of the abovementioned programme and year and is based on responses from students (at the end of the last semester of the programme) to a questionnaire about their experiences with the contents of the programme, coherence, progression and study load, etc.

The conclusions from the study board (below) represents the board's decision about the adjustments that should be based on the evaluation of the students. The conclusion can include information from semester and teaching evaluations, earlier study programme evaluations and other information from students, teachers, employer panel, etc. known by the study board.

The document also represents the study board's response to graduates, students, teachers and other interested parties about the conclusions made based on the responses of the graduates.

**Conclusion of the study board**The study board has on its meeting on the above data decided that no changes in the curriculum should be made based on the received feedback. The education gets high rating from the students, including courses and supervision. The students underline very high academic level of the program.