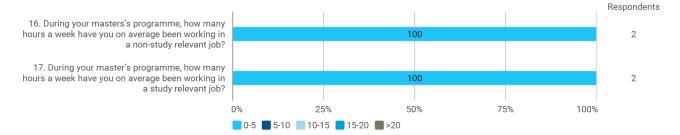

## Study board conclusions of the study programme evaluation report

Year: 2022 Campus: Aalborg Semester: CA10 Date: 24 August 2022

This document represents the public version of the evaluation of the abovementioned programme and year and is based on responses from students (at the end of the last semester of the programme) to a questionnaire about their experiences with the contents of the programme, coherence, progression and study load, etc.

The conclusions from the study board (below) represents the board's decision about the adjustments that should be based on the evaluation of the students. The conclusion can include information from semester and teaching evaluations, earlier study programme evaluations and other information from students, teachers, employer panel, etc. known by the study board.

The document also represents the study board's response to graduates, students, teachers and other interested parties about the conclusions made based on the responses of the graduates.

**Conclusion of the study board**The study board has on its meeting on the above data decided that no changes in the curriculum should be made based on the received feedback. The education gets high rating from the students, including courses and supervision. The students underline very high academic level of the program.