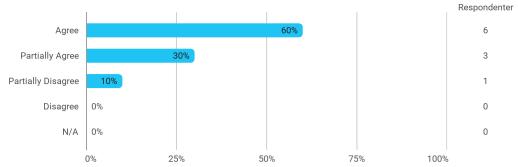

When I reflect on my own efforts, I have: - Prepared myself prior to the project group work

I experience the problem-based and project-oriented form of teaching as conducive to the development of:

- My professional skills