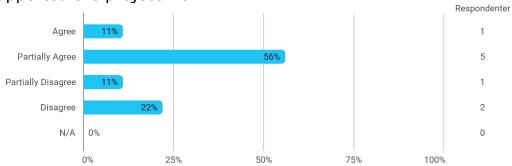

The following questions pertain to the semester as a whole: - I feel that I have addressed issues related to current societal challenges and opportunities

The following questions pertain to the semester as a whole: - I feel that the modules have supported the project work