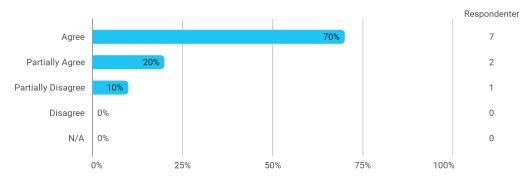

I experience the problem-based and project-oriented form of teaching as conducive to the development of:

- My ability to identify and formulate problems

I experience the problem-based and project-oriented form of teaching as conducive to the development of: