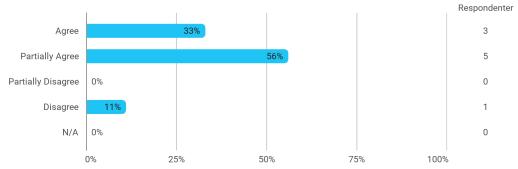

- My ability to attack and process problems

I experience the problem-based and project-oriented form of teaching as conducive to the development of:

- My ability to organize a longer work process and "reach the goal" on time