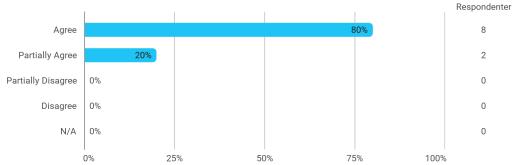

- My ability to attack and process problems

I experience the problem-based and project-oriented form of teaching as conducive to the development of:

- My ability to organize a longer work process and "reach the goal" on time