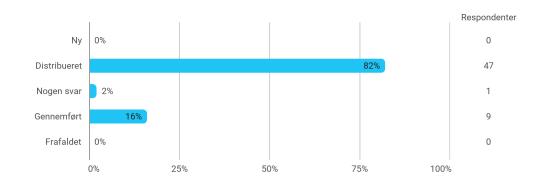

erience the problem-based and project-oriented form of teaching as conducive to the development of:

- My ability to organize a longer work process and "reach the goal" on time



The following questions pertain to the semester as a whole: - I have received sufficient practical information about the semester's activities



The following questions pertain to the semester as a whole: - I feel that the semester has given me the opportunity to engage in current issues relevant to external partners



The following questions pertain to the semester as a whole: - I feel that I have addressed issues related to current societal challenges and opportunities



The following questions pertain to the semester as a whole: - I feel that the modules have supported the project work



## Samlet status