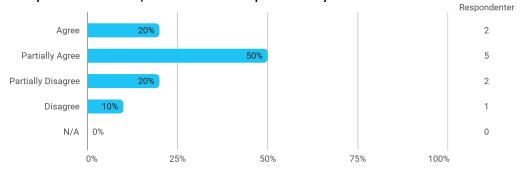

The following questions pertain to the semester as a whole: - I have received sufficient practical information about the semester's activities

The following questions pertain to the semester as a whole: - I feel that the semester has given me the opportunity to engage in current issues relevant to external partners