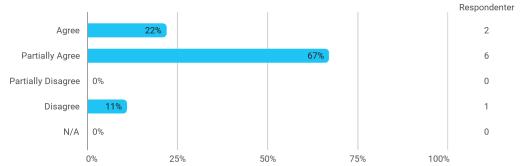

- My ability to attack and process problems

I experience the problem-based and project-oriented form of teaching as conducive to the development of:

- My ability to organize a longer work process and "reach the goal" on time

The following questions pertain to the semester as a whole: - I have received sufficient practical information about the semester's activities

The following questions pertain to the semester as a whole: - I feel that the semester has given me the opportunity to engage in current issues relevant to external partners