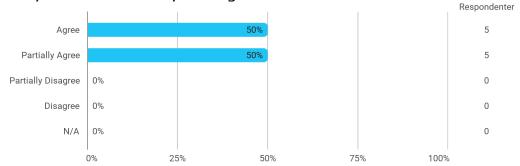

When I reflect on my own efforts, I have: - Prepared myself prior to the project group work

I experience the problem-based and project-oriented form of teaching as conducive to the development of:

- My professional skills