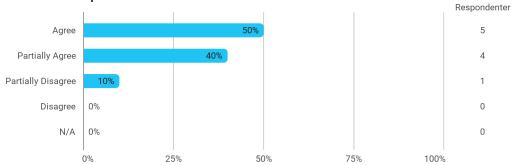

When I reflect on my own efforts, I have: - Prepared myself prior to the project group work

I experience the problem-based and project-oriented form of teaching as conducive to the development of:

- My professional skills