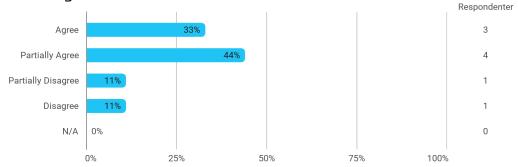

When I reflect on my own efforts, I have: - Prepared myself prior to the project group work

I experience the problem-based and project-oriented form of teaching as conducive to the development of:

- My professional skills