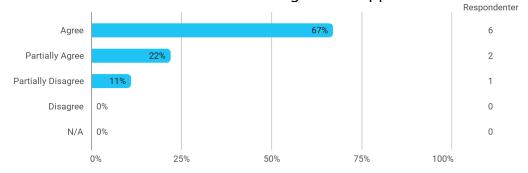

The following questions pertain to the semester as a whole: - I have received sufficient practical information about the semester's activities

The following questions pertain to the semester as a whole: - I feel that the semester has given me the opportunity to engage in current issues relevant to external partners