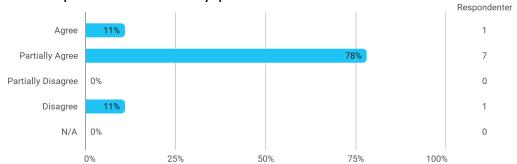

I experience the problem-based and project-oriented form of teaching as conducive to the development of:

- My ability to identify and formulate problems

I experience the problem-based and project-oriented form of teaching as conducive to the development of: