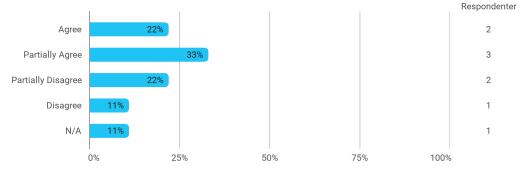

- My ability to attack and process problems

I experience the problem-based and project-oriented form of teaching as conducive to the development of:

- My ability to organize a longer work process and "reach the goal" on time