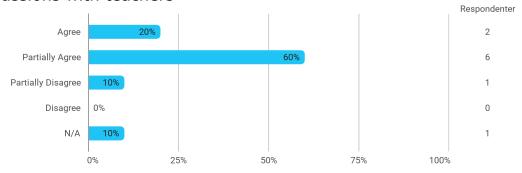

The following questions pertain to the semester as a whole: - I feel that I have addressed issues related to current societal challenges and opportunities

The following questions pertain to the semester as a whole: - I feel that the modules have supported the project work