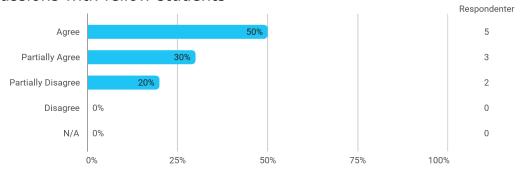

The following questions pertain to the semester as a whole: - I have received sufficient practical information about the semester's activities

The following questions pertain to the semester as a whole: - I feel that the semester has given me the opportunity to engage in current issues relevant to external partners