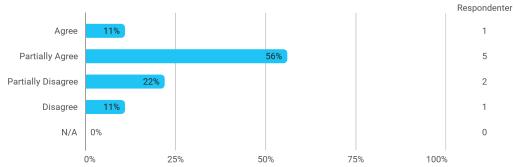

I experience the problem-based and project-oriented form of teaching as conducive to the development of:

- My ability to identify and formulate problems

I experience the problem-based and project-oriented form of teaching as conducive to the development of: