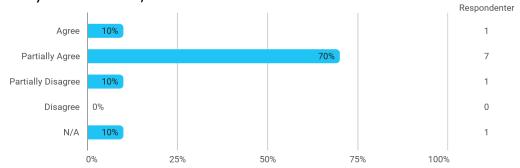

I experience the problem-based and project-oriented form of teaching as conducive to the development of:

- My ability to identify and formulate problems

I experience the problem-based and project-oriented form of teaching as conducive to the development of: