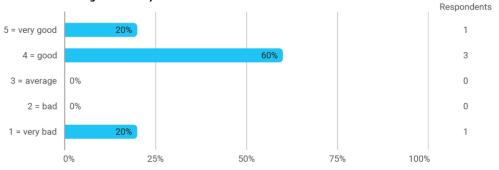

### 1.Do you expect to complete the programme this summer?



### 2a. How did the collaboration in your group work?



#### 3. How do you assess the subject of your thesis work?



### 4. How do you assess the quality of the thesis supervision?



#### 5. How do you assess the amount of supervision that you have received?



# 6. To what extent has the master's programme as a whole lived up to your expectations?



### 7. How do you assess the academic level of the programme?



#### 8. How do you assess the academic content?



## 9. How do you assess the coherence of the programme, within semesters as well as between semesters?



#### 13. How would you rate your overall study load



#### 14. How many hours have you on average been studying per week?



## 15. How many semester projects have you been doing in collaboration with external partners?







### Language



#### **Overall Status**