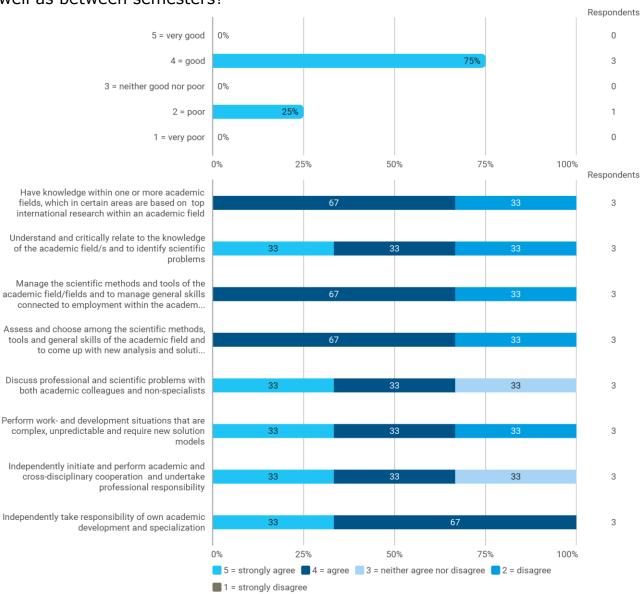

## 9. How do you assess the coherence of the programme, within semesters as well as between semesters?