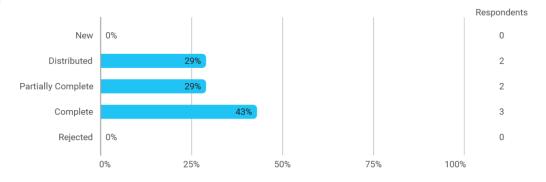

work?



#### 3. How do you assess the subject of your thesis work?



### 4. How do you assess the quality of the thesis supervision?



#### 5. How do you assess the amount of supervision that you have received?



# 6. To what extent has the master's programme as a whole lived up to your expectations?



### 7. How do you assess the academic level of the programme?



#### 8. How do you assess the academic content?



## 9. How do you assess the coherence of the programme, within semesters as well as between semesters?



#### 13. How would you rate your overall study load



#### 14. How many hours have you on average been studying per week?



## 15. How many semester projects have you been doing in collaboration with external partners?







### Language



#### **Overall Status**