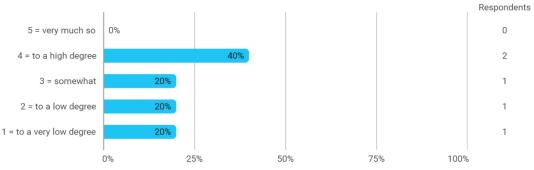

# 6. To what extent has the master's programme as a whole lived up to your expectations?