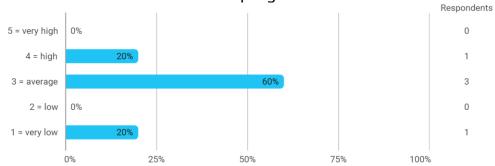

### 1.Do you expect to complete the programme this summer?



### 2a. How did the collaboration in your group work?



#### 3. How do you assess the subject of your thesis work?



### 4. How do you assess the quality of the thesis supervision?



#### 5. How do you assess the amount of supervision that you have received?



# 6. To what extent has the master's programme as a whole lived up to your expectations?



### 7. How do you assess the academic level of the programme?



#### 8. How do you assess the academic content?



## 9. How do you assess the coherence of the programme, within semesters as well as between semesters?



#### 13. How would you rate your overall study load



#### 14. How many hours have you on average been studying per week?



## 15. How many semester projects have you been doing in collaboration with external partners?







### Language



#### **Overall Status**