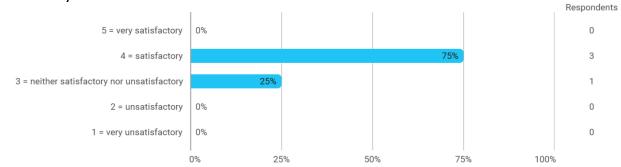

### 1.Do you expect to complete the programme this summer?



### 2a. How did the collaboration in your group work?



#### 3. How do you assess the subject of your thesis work?



### 4. How do you assess the quality of the thesis supervision?



#### 5. How do you assess the amount of supervision that you have received?



# 6. To what extent has the master's programme as a whole lived up to your expectations?



### 7. How do you assess the academic level of the programme?



#### 8. How do you assess the academic content?



## 9. How do you assess the coherence of the programme, within semesters as well as between semesters?



#### 13. How would you rate your overall study load



#### 14. How many hours have you on average been studying per week?



## 15. How many semester projects have you been doing in collaboration with external partners?







### Language



#### **Overall Status**