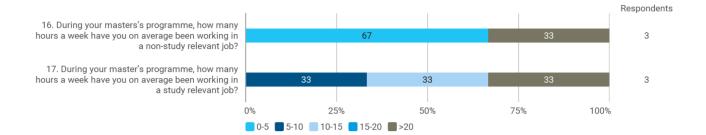

#### 13. How would you rate your overall study load

#### 14. How many hours have you on average been studying per week?