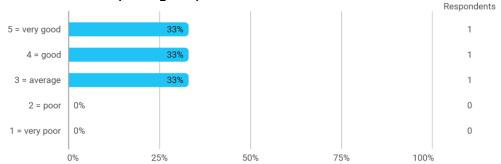

### 1.Do you expect to complete the programme this summer?



### 2a. How did the collaboration in your group work?



#### 3. How do you assess the subject of your thesis work?



### 4. How do you assess the quality of the thesis supervision?



#### 5. How do you assess the amount of supervision that you have received?



# 6. To what extent has the master's programme as a whole lived up to your expectations?



### 7. How do you assess the academic level of the programme?



#### 8. How do you assess the academic content?



## 9. How do you assess the coherence of the programme, within semesters as well as between semesters?



#### 13. How would you rate your overall study load



#### 14. How many hours have you on average been studying per week?



## 15. How many semester projects have you been doing in collaboration with external partners?







### Language



#### **Overall Status**