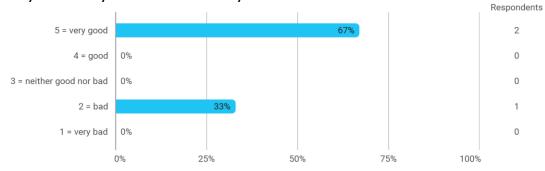

### 1.Do you expect to complete the programme this summer?



### 2a. How did the collaboration in your group work?



#### 3. How do you assess the subject of your thesis work?



### 4. How do you assess the quality of the thesis supervision?



#### 5. How do you assess the amount of supervision that you have received?



# 6. To what extent has the master's programme as a whole lived up to your expectations?



### 7. How do you assess the academic level of the programme?



#### 8. How do you assess the academic content?



## 9. How do you assess the coherence of the programme, within semesters as well as between semesters?



#### 13. How would you rate your overall study load



#### 14. How many hours have you on average been studying per week?



## 15. How many semester projects have you been doing in collaboration with external partners?







### Language



#### **Overall Status**