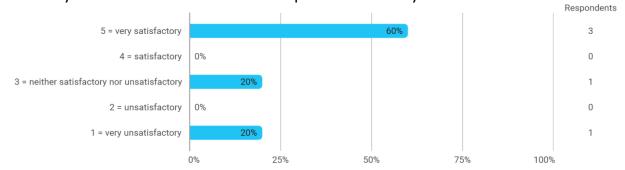

### 1.Do you expect to complete the programme this summer?



### 2a. How did the collaboration in your group work?



#### 3. How do you assess the subject of your thesis work?



### 4. How do you assess the quality of the thesis supervision?



#### 5. How do you assess the amount of supervision that you have received?



# 6. To what extent has the master's programme as a whole lived up to your expectations?



### 7. How do you assess the academic level of the programme?



#### 8. How do you assess the academic content?



## 9. How do you assess the coherence of the programme, within semesters as well as between semesters?



#### 13. How would you rate your overall study load



#### 14. How many hours have you on average been studying per week?



## 15. How many semester projects have you been doing in collaboration with external partners?







### Language



#### **Overall Status**