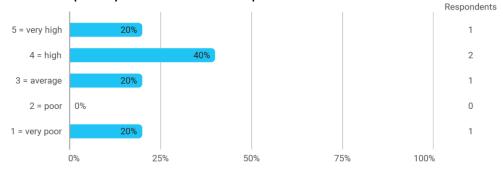

### 1.Do you expect to complete the programme this summer?



### 2a. How did the collaboration in your group work?



#### 3. How do you assess the subject of your thesis work?



### 4. How do you assess the quality of the thesis supervision?



#### 5. How do you assess the amount of supervision that you have received?



# 6. To what extent has the master's programme as a whole lived up to your expectations?



### 7. How do you assess the academic level of the programme?



#### 8. How do you assess the academic content?



## 9. How do you assess the coherence of the programme, within semesters as well as between semesters?



#### 13. How would you rate your overall study load



#### 14. How many hours have you on average been studying per week?



## 15. How many semester projects have you been doing in collaboration with external partners?







### Language



#### **Overall Status**