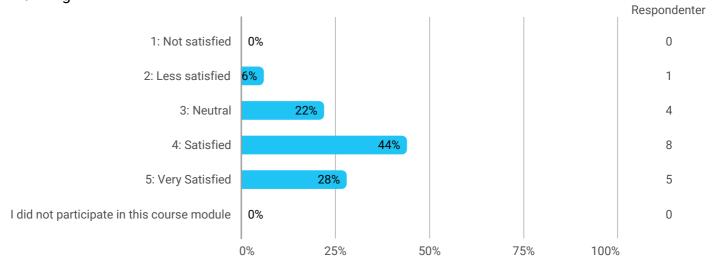

PGL SEPM2 F20

How would you rate your learning outcome of the course module The Socio-Technical Context of Planning?

How would you rate your learning outcome of the course module Sustainable Energy Policies?