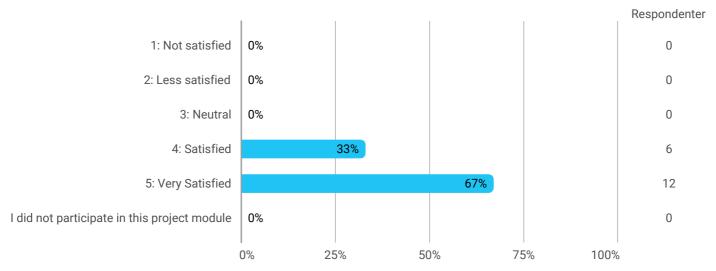

How would you rate your learning outcome of the course module Energy System Analysis 2?

How would you rate your learning outcome of the project module Sustainable Energy Planning in an Institutional and Societal Perspective?