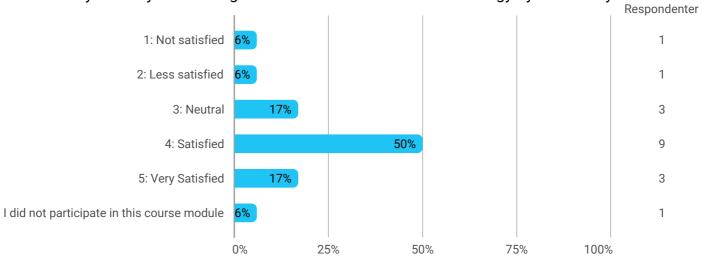

How would you rate your learning outcome of the course module Energy System Analysis 2?

How would you rate your learning outcome of the project module Sustainable Energy Planning in an Institutional and Societal Perspective?