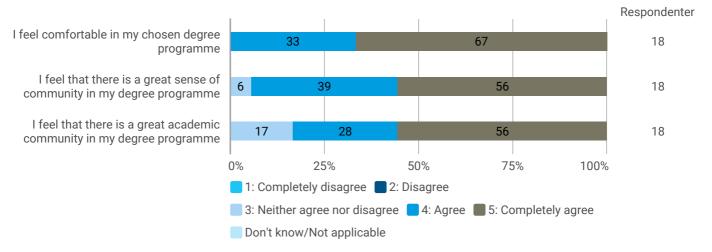

PGL SEPM2 F20

How would you rate your learning outcome of the course module The Socio-Technical Context of Planning?



How would you rate your learning outcome of the course module Sustainable Energy Policies?



How would you rate your learning outcome of the course module Energy System Analysis 2?



How would you rate your learning outcome of the project module Sustainable Energy Planning in an Institutional and Societal Perspective?



During the semester: How many hours per week did you spend on preparation for and participation in the teaching, project writing, etc.?





Have you experienced or been a victim of offensive or abusive behaviour and/or discrimination dur-ing your studies (such as bullying, violence, sexual harassment, discrimination based on gender, ethnicity, etc.)?



Which type(s) of abusive behaviour and/or discrimination have you experienced during your studies (Choose one or more of the following options)?

|                                                                 |       |       | I     |         | Respondenter |
|-----------------------------------------------------------------|-------|-------|-------|---------|--------------|
| Bullying                                                        |       |       |       |         | 0            |
| Physical violence                                               |       |       |