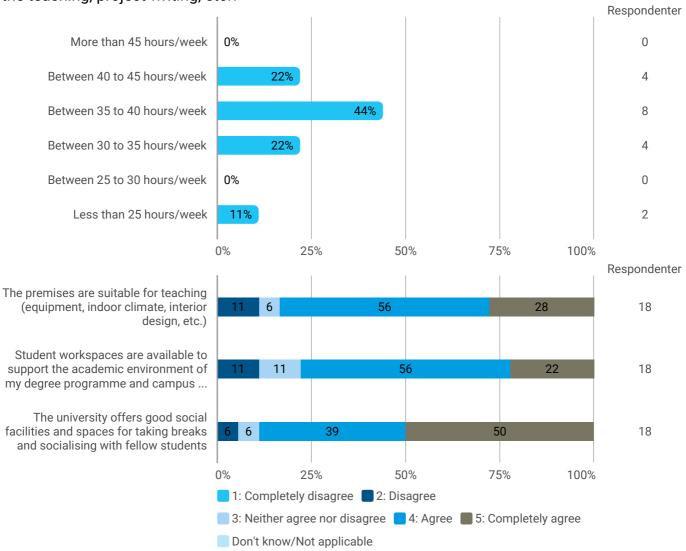

During the semester: How many hours per week did you spend on preparation for and participation in the teaching, project writing, etc.?

Have you experienced or been a victim of offensive or abusive behaviour and/or discrimination dur-ing your studies (such as bullying, violence, sexual harassment, discrimination based on gender, ethnicity, etc.)?