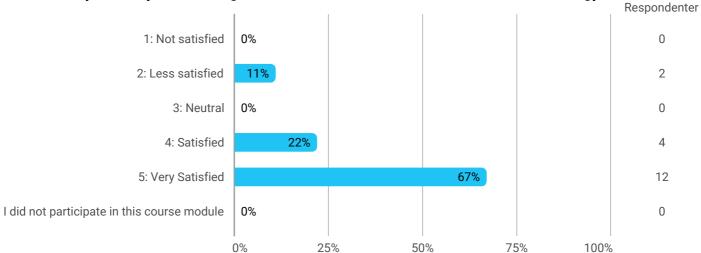

PGL SEPM2 F20

How would you rate your learning outcome of the course module The Socio-Technical Context of Planning?

How would you rate your learning outcome of the course module Sustainable Energy Policies?