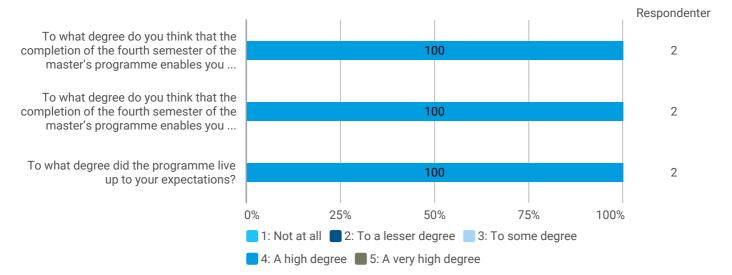

## How do you assess the academic level?

How do you assess the coherence of the programme, within semesters as well as between semesters?

How do you assess the distribution of your study load over the course of study from 1st to 4th semester?