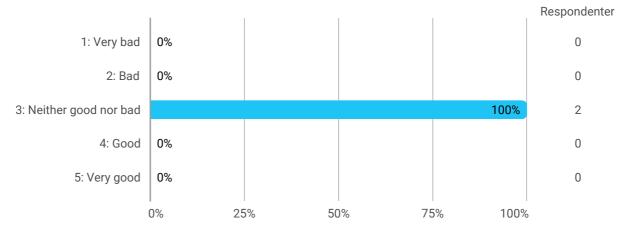

## How would you rate your learning outcome of the project module Master's Thesis?

During the semester: How many hours per week did you spend on preparation for and participation in the teaching, project writing, etc.?