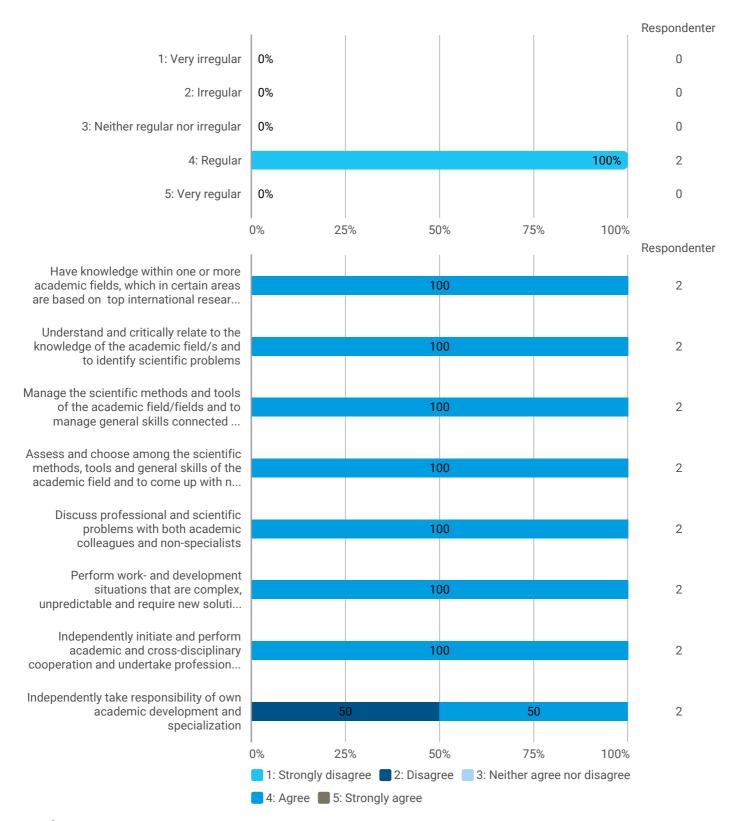

## How would you rate your learning outcome of the project module Master's Thesis?

During the semester: How many hours per week did you spend on preparation for and participation in the teaching, project writing, etc.?