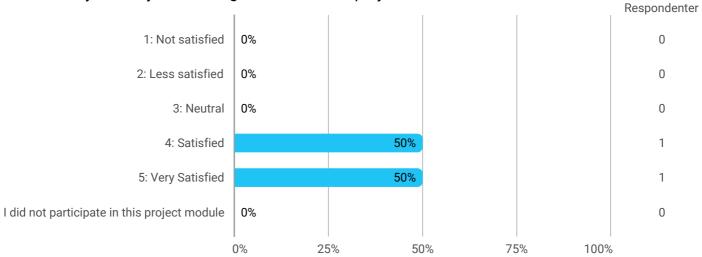

## How would you rate your learning outcome of the project module Master's Thesis?

During the semester: How many hours per week did you spend on preparation for and participation in the teaching, project writing, etc.?