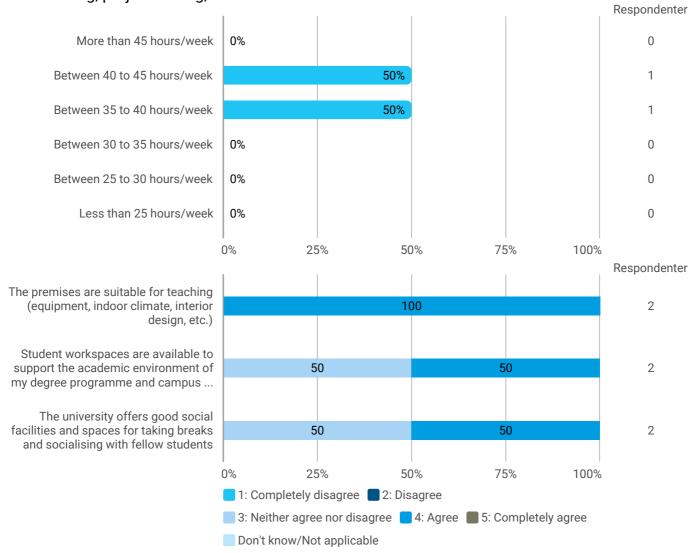

## How would you rate your learning outcome of the project module Master's Thesis?

During the semester: How many hours per week did you spend on preparation for and participation in the teaching, project writing, etc.?