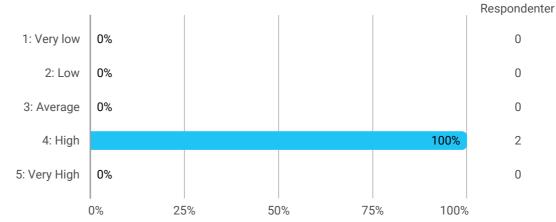

## How do you assess the academic level?

How do you assess the coherence of the programme, within semesters as well as between semesters?

How do you assess the distribution of your study load over the course of study from 1st to 4th semester?