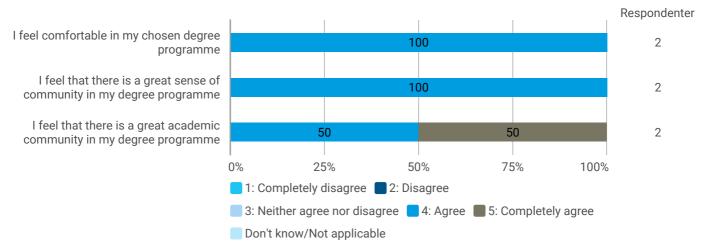

## How do you assess the academic level?

How do you assess the coherence of the programme, within semesters as well as between semesters?

How do you assess the distribution of your study load over the course of study from 1st to 4th semester?