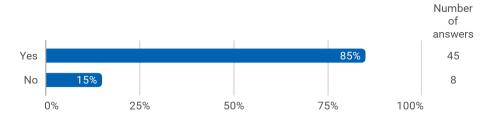

### Have you received suffienct infomation on your start of studies?

Have you during the start of studies gained insights in the following: (You can choose more than one)