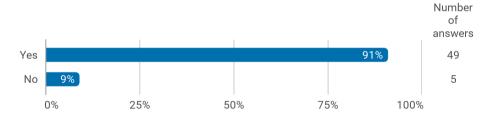

## **Educational Choice**

Where did you search infomation on your study programme before applying? (You can choose more than one)

Did you find suffienct information on your study programme before applying?