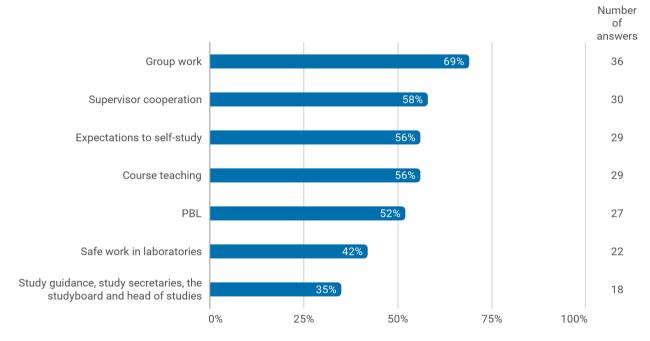

### Have you received suffienct infomation on your start of studies?

Have you during the start of studies gained insights in the following: (You can choose more than one)