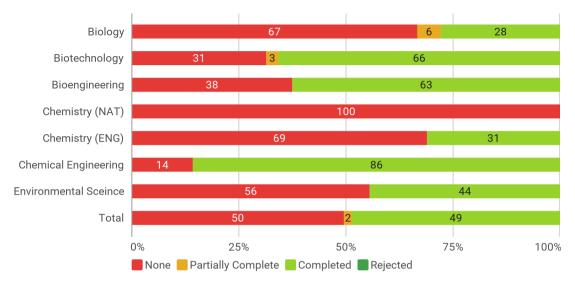

2022

# Evaluation of the start of studies 2022

EVALATION WITH THE NEW MASTER STUDENTS ON THEIR START OF STUDIES DEPARTMENT OF CHEMISTRY AND BIOSCIENCE



# Content

| Overall status                     | . 2 |
|------------------------------------|-----|
| Educational Choice                 | . 3 |
| Start of studies                   | . 4 |
| Professional and social activities | . 5 |



# Overall status





## **Educational Choice**

Where did you search infomation on your study programme before applying? (You can choose more than one)



Did you find suffienct information on your study programme before applying?





### Start of studies

### Have you received suffienct infomation on your start of studies?



Have you during the start of studies gained insights in the following: (You can choose more than one)





### Professional and social activities

Have you participated in academic and social activities at the start of your studies in addition to teaching?



Have the academic and social activities at the start of studies contributed to a good start and a good study environment?



Do you know where you can turn if you experience problems during your studies?