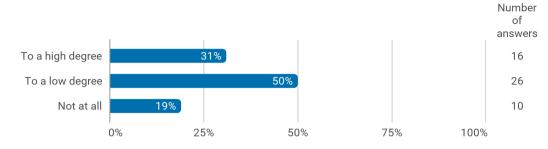

### Have you received suffienct infomation on your start of studies?

Have you during the start of studies gained insights in the following: (You can choose more than one)