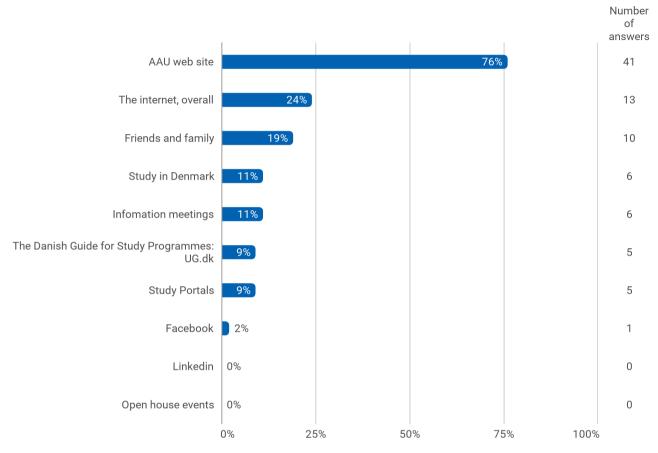

## **Educational Choice**

Where did you search infomation on your study programme before applying? (You can choose more than one)

Did you find suffienct information on your study programme before applying?