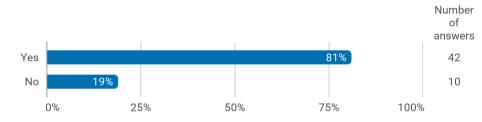

# Overall status





## **Educational Choice**

Where did you search infomation on your study programme before applying? (You can choose more than one)



Did you find suffienct information on your study programme before applying?





### Start of studies

### Have you received suffienct infomation on your start of studies?



Have you during the start of studies gained insights in the following: (You can choose more than one)





### Professional and social activities

Have you participated in academic and social activities at the start of your studies in addition to teaching?



Have the academic and social activities at the start of studies contributed to a good start and a good study environment?



Do you know where you can turn if you experience problems during your studies?