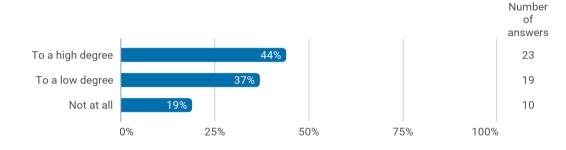

### Professional and social activities

Have you participated in academic and social activities at the start of your studies in addition to teaching?

Have the academic and social activities at the start of studies contributed to a good start and a good study environment?