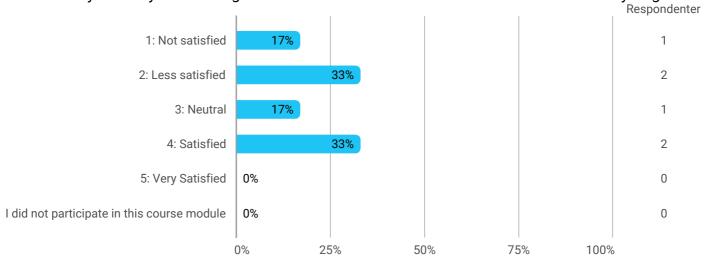

How would you rate your learning outcome of the course module Urban infrastructure synergies?

How would you rate your learning outcome of the course module Sustainable transport and mobility?

How would you rate your learning outcome of the course module Water management and climate change adaptation?