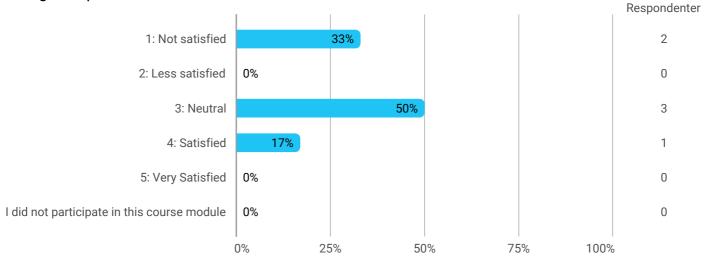

How would you rate your learning outcome of the course module Urban infrastructure synergies?

How would you rate your learning outcome of the course module Sustainable transport and mobility?

How would you rate your learning outcome of the course module Water management and climate change adaptation?