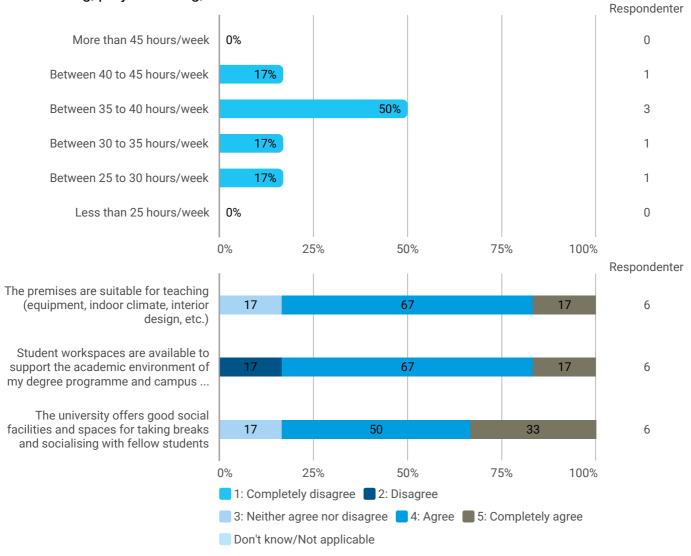

How would you rate your learning outcome of the project module Water Management, Transport Planning and Infrastructure Synergies?

During the semester: How many hours per week did you spend on preparation for and participation in the teaching, project writing, etc.?