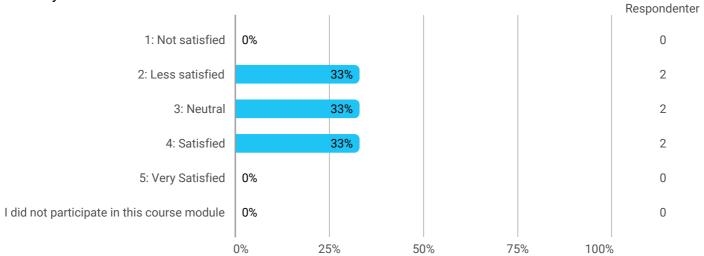

How would you rate your learning outcome of the course module Urban infrastructure synergies?

How would you rate your learning outcome of the course module Sustainable transport and mobility?

How would you rate your learning outcome of the course module Water management and climate change adaptation?