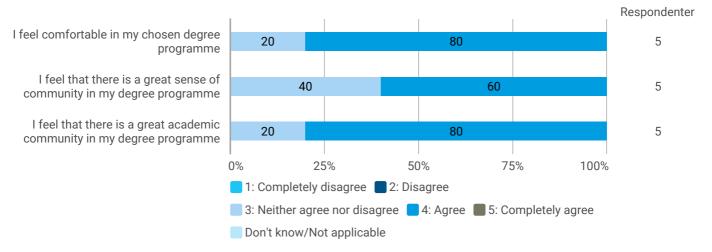

How would you rate your learning outcome of the course module Urban infrastructure synergies?

How would you rate your learning outcome of the course module Sustainable transport and mobility?

How would you rate your learning outcome of the course module Water management and climate change adaptation?