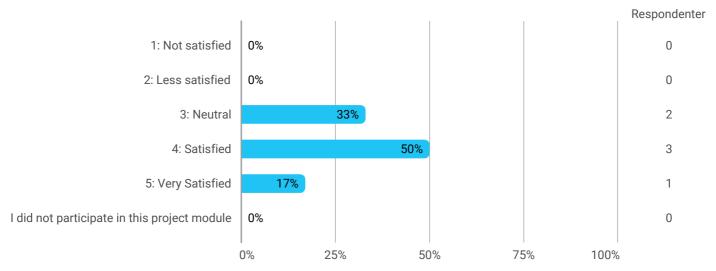

How would you rate your learning outcome of the project module Water Management, Transport Planning and Infrastructure Synergies?

During the semester: How many hours per week did you spend on preparation for and participation in the teaching, project writing, etc.?