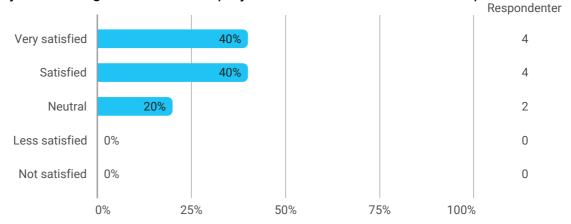

SEPM3 AAL UK

How would you rate your learning outcome of the project module "Professional development"?

Level of activity and motivation

During the semester: How many hours per week did you spend on preparation for and participation in the teaching, project writing, etc.?