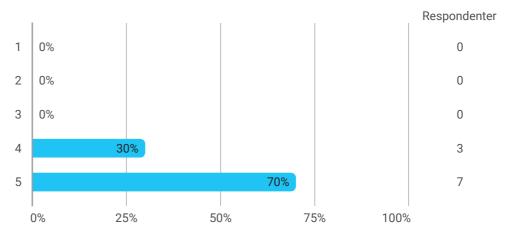

How did you experience working in groups? Rate on a scale 1-5 (where 1 is the worst and 5 is the best)