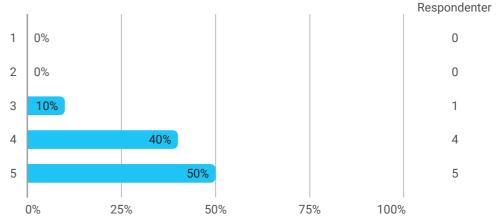

How did you experience working with projects? Rate on a scale 1-5 (where 1 is the worst and 5 is the best)

How did you experience working problem based projects? Rate on a scale 1-5 (where 1 is the worst and 5 is the best)