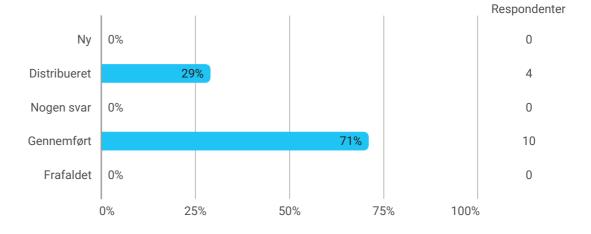

SEPM3 AAL UK

How would you rate your learning outcome of the project module "Professional development"?



Level of activity and motivation

During the semester: How many hours per week did you spend on preparation for and participation in the teaching, project writing, etc.?



How did you experience working with projects? Rate on a scale 1-5 (where 1 is the worst and 5 is the best)



How did you experience working problem based projects? Rate on a scale 1-5 (where 1 is the worst and 5 is the best)



How did you experience working in groups? Rate on a scale 1-5 (where 1 is the worst and 5 is the best)



## Samlet status