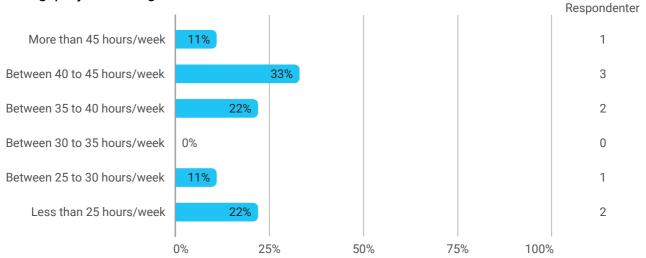

SEPM3 AAL UK

How would you rate your learning outcome of the project module "Professional development"?

Level of activity and motivation

During the semester: How many hours per week did you spend on preparation for and participation in the teaching, project writing, etc.?