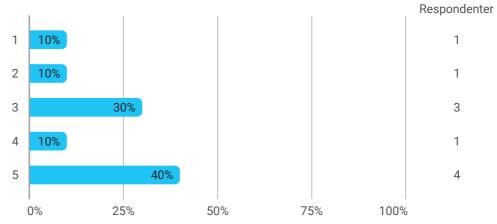

How did you experience working with projects? Rate on a scale 1-5 (where 1 is the worst and 5 is the best)

How did you experience working problem based projects? Rate on a scale 1-5 (where 1 is the worst and 5 is the best)

How did you experience working in groups? Rate on a scale 1-5 (where 1 is the worst and 5 is the best)