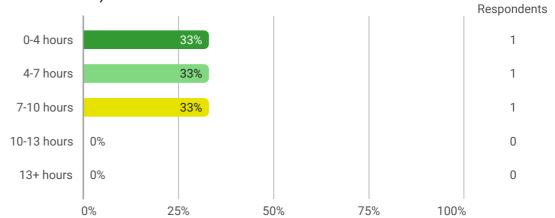

# **Project**

1. How do you think the content of the project as a whole has contributed to satisfy its learning goals?

2. On average, how many hours have you spent on the project per week during the period February to May 2021?