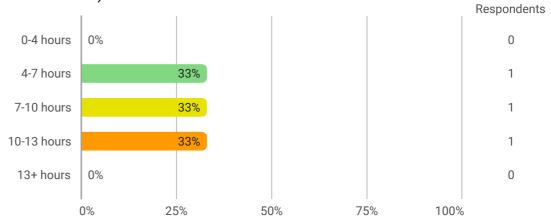

# **Project**

1. How do you think the content of the project as a whole has contributed to satisfy its learning goals?

2. On average, how many hours have you spent on the project per week during the period February to May 2021?