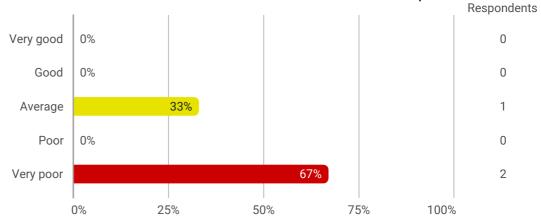

# 3. How do you rate PBL as a method to solve new problems and handle the academic challenges? Respondents

33% Very good 1 67% Good 2 Average 0% 0 Poor 0% 0 Very poor 0% 0 0% 50% 100% 25% 75%