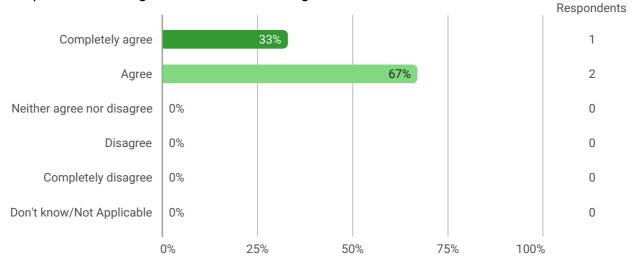

# **Project**

1. How do you think the content of the project as a whole has contributed to satisfy its learning goals?

2. On average, how many hours have you spent on the project per week during the period February to May 2021?