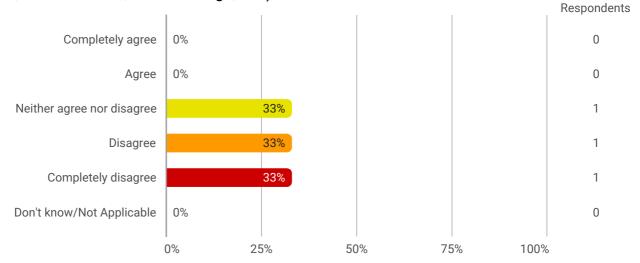

## Physical study enviroment

Do you agree or disagree with the following statements? - The premises are suitable for teaching (equipment, indoor climate, interior design, etc.)

Do you agree or disagree with the following statements? - Student workspaces are available to support the academic environment of my study programme and campus in general