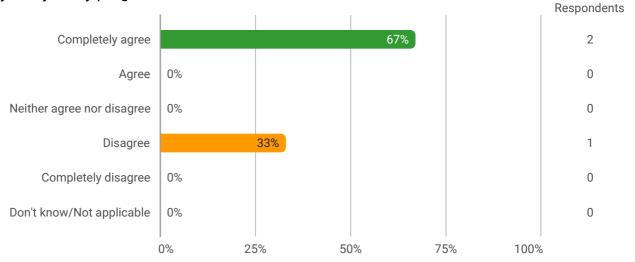

# 3. How do you rate PBL as a method to solve new problems and handle the academic challenges? Respondents

33% Very good 1 67% Good 2 Average 0% 0 Poor 0% 0 Very poor 0% 0 0% 50% 100% 25% 75%