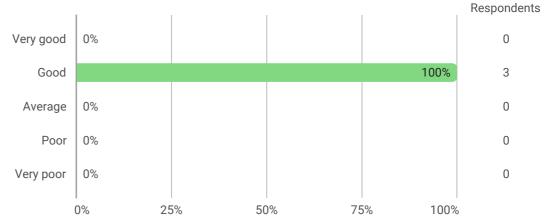

# **Evaluation of PBL-workshop**

1. What is your overall assessment of the academic outcome of the PBL Workshop?