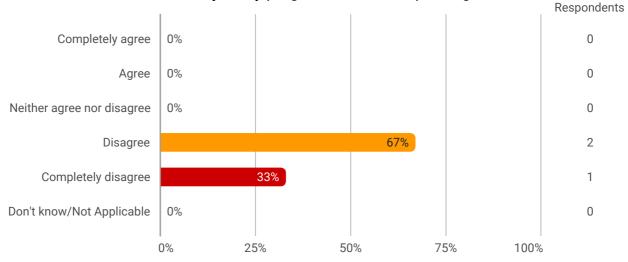

Do you agree or disagree with the following statements? - The university offers good social facilities and spaces for taking breaks and socialising with fellow students