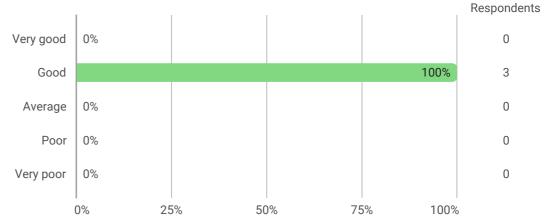

### **Global Business Performance**

1. What is your overall assessment of the academic outcome of the course?

2. On average, how many hours have you spent on each lecture (this includes preparation, participation, assignment work etc.)