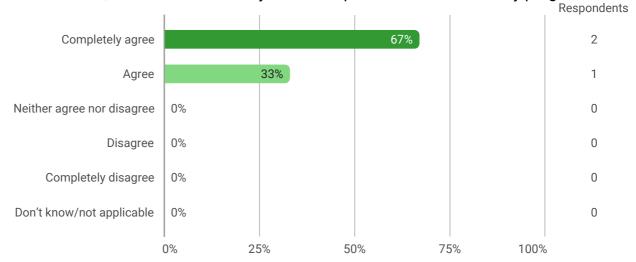

# **Business Intelligence and Analytics**

1. What is your overall assessment of the academic outcome of the course?

2. On average, how many hours have you spent on each lecture (this includes preparation, participation, assignment work etc.)