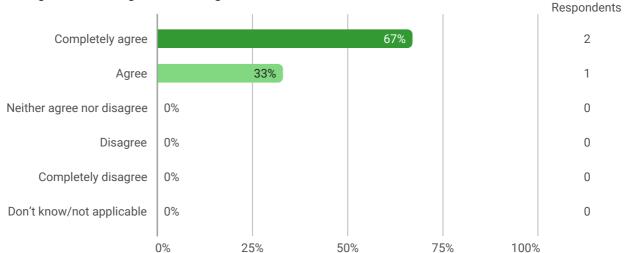

# Innovation and Change Management

1. What is your overall assessment of the academic outcome of the course?

2. On average, how many hours have you spent on each lecture (this includes preparation, participation, assignment work etc.)