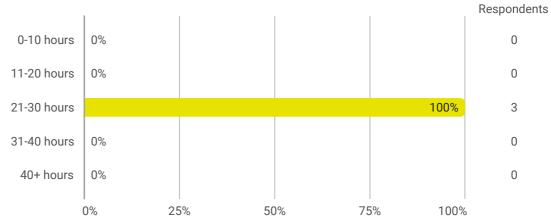

# **Project**

1. How do you think the content of the project as a whole has contributed to satisfy its learning goals?

2. On average, how many hours have you spent on the project per week during the period February to May 2021?