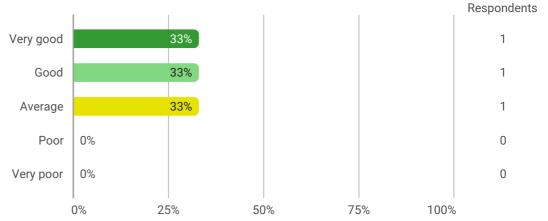

# Innovation and Change Management

1. What is your overall assessment of the academic outcome of the course?

2. On average, how many hours have you spent on each lecture (this includes preparation, participation, assignment work etc.)