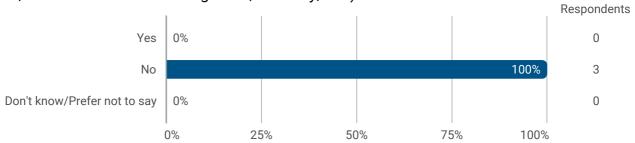

Do you agree or disagree with the following statements? - I feel that there is a great academic community in my study programme

Have you personally – within the last 6 months – experienced or been a victim of offensive or abusive behaviour and/or discrimination during your studies (such as bullying, violence, sexual harassment, discrimination based on gender, ethnicity, etc.)?