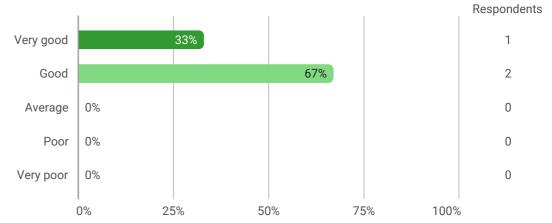

# **Evaluation of PBL-workshop**

1. What is your overall assessment of the academic outcome of the PBL Workshop?