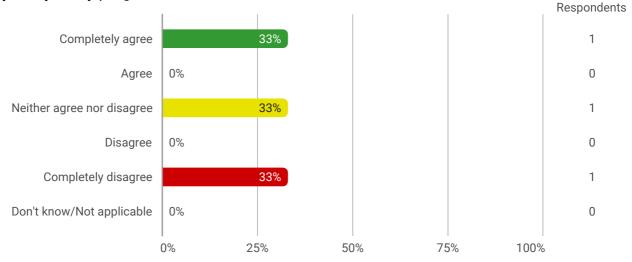

Do you agree or disagree with the following statements? - The university offers good social facilities and spaces for taking breaks and socialising with fellow students