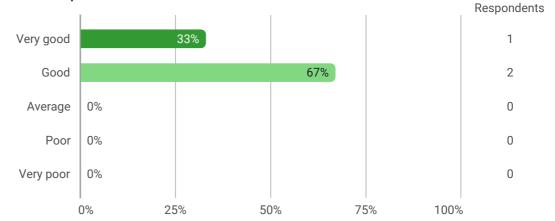

# **Project**

1. How do you think the content of the project as a whole has contributed to satisfy its learning goals?

2. On average, how many hours have you spent on the project per week during the period February to May 2021?

# 3. How do you rate PBL as a method to solve new problems and handle the academic challenges? Respondents

33% Very good 1 67% Good 2 Average 0% 0 Poor 0% 0 Very poor 0% 0 0% 50% 100% 25% 75%