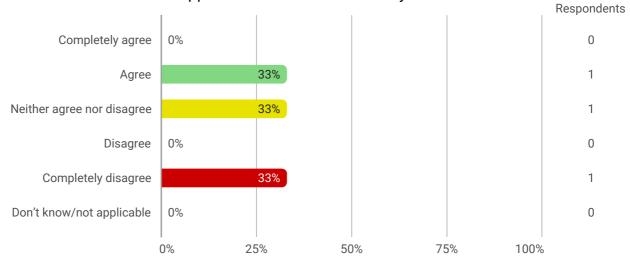

## Physical study enviroment

Do you agree or disagree with the following statements? - The premises are suitable for teaching (equipment, indoor climate, interior design, etc.)

Do you agree or disagree with the following statements? - Student workspaces are available to support the academic environment of my study programme and campus in general