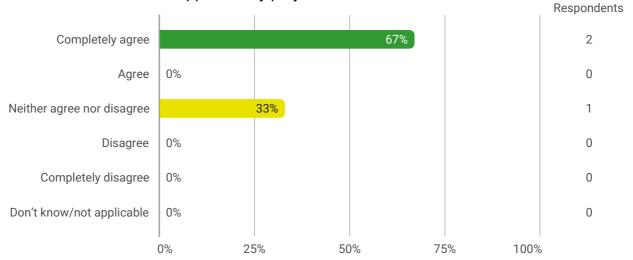

### **Global Business Performance**

1. What is your overall assessment of the academic outcome of the course?

2. On average, how many hours have you spent on each lecture (this includes preparation, participation, assignment work etc.)