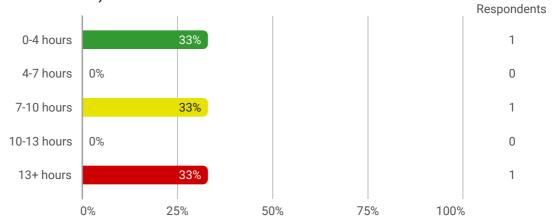

# **Business Intelligence and Analytics**

1. What is your overall assessment of the academic outcome of the course?

2. On average, how many hours have you spent on each lecture (this includes preparation, participation, assignment work etc.)