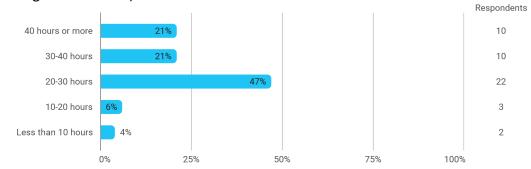

#### Did you do a university transfer at another institution (on your 9th sem.)?

Have you been in an internship in Denmark or abroad on your 9th semester?

All things considered, this semester I have on average spent this many hours on my studies per week (please include hours spent on classes, preparation of classes, project work and other study related activities during the semester):