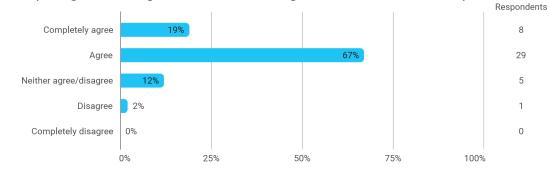

#### To which extent do you agree or disagree with the following statements: I thrive at my education