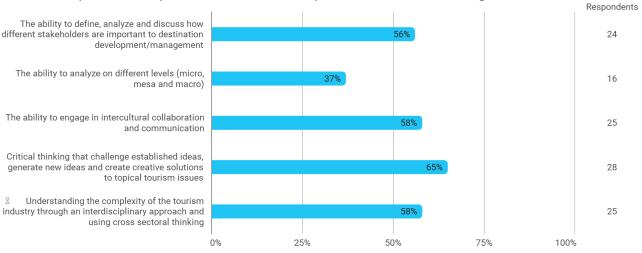

#### The most important competencies I obtained/improved were the following:

I completed or took part in producing a project this semester.