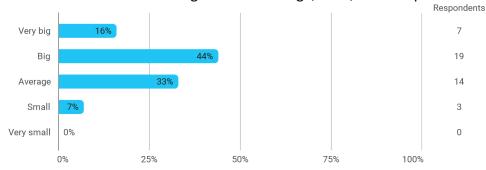

How was your overall benefit of the semester with regard to knowledge, skills, and competences?