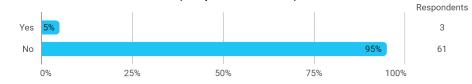

#### Did you do a university transfer at another institution (on your 9th sem.)?

Have you been in an internship in Denmark or abroad on your 9th semester?

All things considered, this semester I have on average spent this many hours on my studies per week (please include hours spent on classes, preparation of classes, project work and other study related activities during the semester):