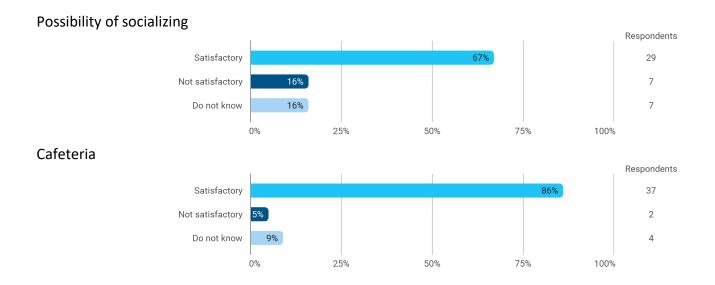

ties and coherence between study activities in the semester.



How was your overall benefit of the semester with regard to knowledge, skills, and competences?





#### The most important competencies I obtained/improved were the following:

I completed or took part in producing a project this semester.



#### I completed the project together with others



#### The team work went well.



#### Was the project completed in cooperation with an external collaborator?





100%

75%

Did your internship take place abroad?



### How was the academic benefit of your internship?



To which extent do you agree or disagree with the following statement:

Through the semester I felt well informed about practical issues (schedules, cancellations, change of venues, registration deadlines, etc)





#### Your evaluation of the study community at your education



#### To which extent do you agree or disagree with the following statements: I thrive at my education



#### **Overall Status**