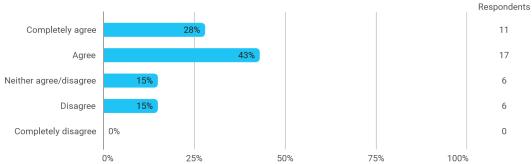

Based on these figures, to which extent would you agree or disagree with the following statement: I estimate that my total work effort during the semester was satisfactory

At the beginning of the semester, students were clearly informed about study activities and coherence between study activities in the semester.