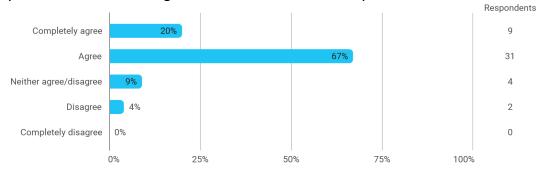

Based on these figures, to which extent would you agree or disagree with the following statement: I estimate that my total work effort during the semester was satisfactory

At the beginning of the semester, students were clearly informed about study activities and coherence between study activities in the semester.