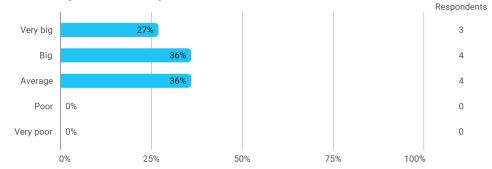

### How was the academic benefit of your internship?

To which extent do you agree or disagree with the following statement:

Through the semester I felt well informed about practical issues (schedules, cancellations, change of venues, registration deadlines, etc)