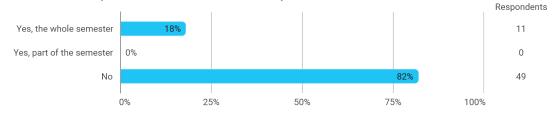

#### Did you do a university transfer at another institution (on your 9th sem.)?

Have you been in an internship in Denmark or abroad on your 9th semester?

All things considered, this semester I have on average spent this many hours on my studies per week (please include hours spent on classes, preparation of classes, project work and other study related activities during the semester):