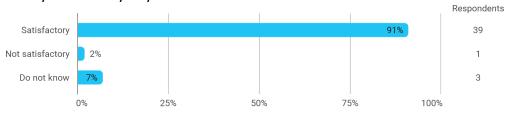

ow was your overall benefit of the semester with regard to knowledge, skills, and competences?





#### The most important competencies I obtained/improved were the following:

I completed or took part in producing a project this semester.



#### I completed the project together with others



#### The team work went well.



#### Was the project completed in cooperation with an external collaborator?





100%

75%

Did your internship take place abroad?



### How was the academic benefit of your internship?



To which extent do you agree or disagree with the following statement:

Through the semester I felt well informed about practical issues (schedules, cancellations, change of venues, registration deadlines, etc)





#### Your evaluation of the study community at your education



#### To which extent do you agree or disagree with the following statements: I thrive at my education



#### **Overall Status**