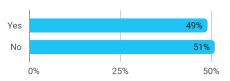

#### Did you do a university transfer at another institution (on your 9th sem.)?

Have you been in an internship in Denmark or abroad on your 9th semester?

All things considered, this semester I have on average spent this many hours on my studies per week (please include hours spent on classes, preparation of classes, project work and other study related activities during the semester):