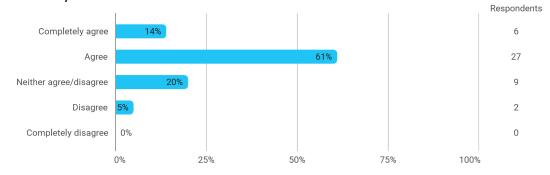

Based on these figures, to which extent would you agree or disagree with the following statement: I estimate that my total work effort during the semester was satisfactory

At the beginning of the semester, students were clearly informed about study activities and coherence between study activities in the semester.