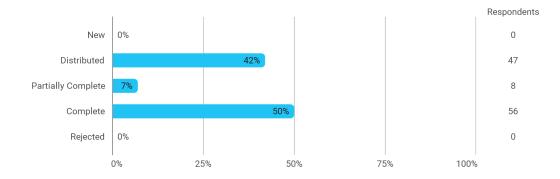

cies I obtained/improved were the following:

I completed or took part in producing a project this semester.



#### I completed the project together with others



#### The team work went well.



#### Was the project completed in cooperation with an external collaborator?





100%

75%

Did your internship take place abroad?



### How was the academic benefit of your internship?



To which extent do you agree or disagree with the following statement:

Through the semester I felt well informed about practical issues (schedules, cancellations, change of venues, registration deadlines, etc)





#### Your evaluation of the study community at your education



#### To which extent do you agree or disagree with the following statements: I thrive at my education



#### **Overall Status**