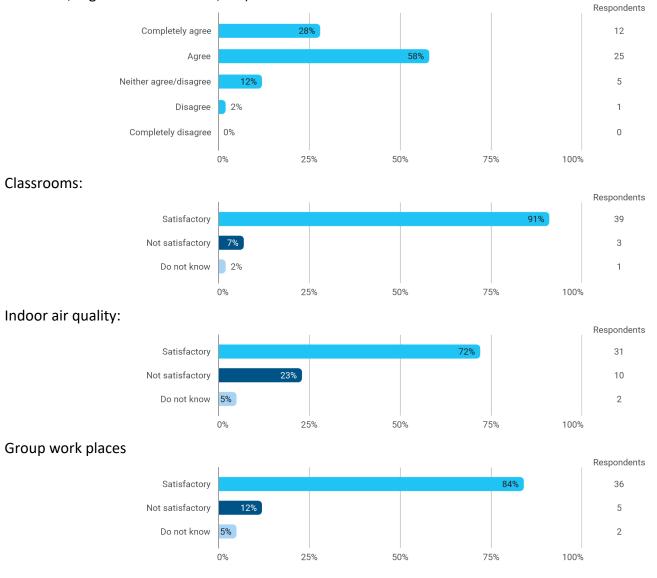

Based on these figures, to which extent would you agree or disagree with the following statement: I estimate that my total work effort during the semester was satisfactory

At the beginning of the semester, students were clearly informed about study activities and coherence between study activities in the semester.