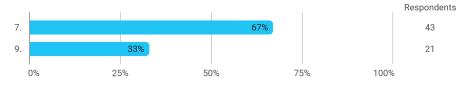

## Semester Evaluation Tourism Copenhagen autumn 2022



# Which programme are you enrolled in this semester? - Other (please indicate specialization, "tomplads" or similar)

Tourism encounter

#### Which semester did you just conclude?



#### Did you do a university transfer at another institution (on your 9th sem.)?



Have you been in an internship in Denmark or abroad on your 9th semester?



All things considered, this semester I have on average spent this many hours on my studies per week (please include hours spent on classes, preparation of classes, project work and other study related activities during the semester):



Based on these figures, to which extent would you agree or disagree with the following statement: I estimate that my total work effort during the semester was satisfactory



At the beginning of the semester, students were clearly informed about study activities and coherence between study activities in the semester.



How was your overall benefit of the semester with regard to knowledge, skills,