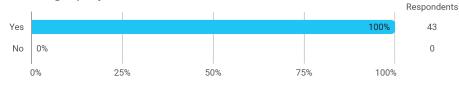

l things considered, this semester I have on average spent this many hours on my studies per week (please include hours spent on classes, preparation of classes, project work and other study related activities during the semester):



Based on these figures, to which extent would you agree or disagree with the following statement: I estimate that my total work effort during the semester was satisfactory



At the beginning of the semester, students were clearly informed about study activities and coherence between study activities in the semester.



How was your overall benefit of the semester with regard to knowledge, skills, and competences?





#### The most important competencies I obtained/improved were the following:

I completed or took part in producing a project this semester.



#### I completed the project together with others



#### The team work went well.



#### Was the project completed in cooperation with an external collaborator?





100%

75%

Did your internship take place abroad?



### How was the academic benefit of your internship?



To which extent do you agree or disagree with the following statement:

Through the semester I felt well informed about practical issues (schedules, cancellations, change of venues, registration deadlines, etc)





#### Your evaluation of the study community at your education



#### To which extent do you agree or disagree with the following statements: I thrive at my education



#### **Overall Status**