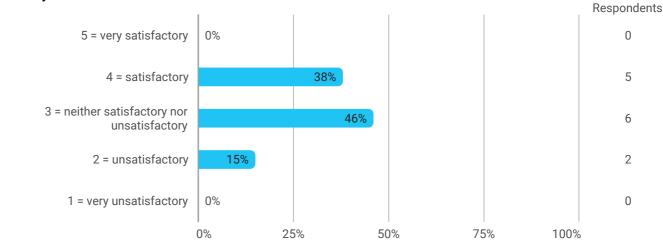

#### 1.Do you expect to complete the programme this summer?



#### 2a. How did the collaboration in your group work?



#### 3. How do you assess the subject of your thesis work?



## Respondents



#### 4. How do you assess the quality of the thesis supervision?



#### 5. How do you assess the amount of supervision that you have received?



#### 6. To what extent has the master's programme as a whole lived up to your expectations?



#### 7. How do you assess the academic level of the programme?



#### 8. How do you assess the academic content?



# 9. How do you assess the coherence of the programme, within semesters as well as between semesters?







14. How many hours have you on average been studying per week?



15. How many semester projects have you been doing in collaboration with external partners?





17. During your master's programme, how many hours a week have you on average been working in a study releva...





Respondents 8 8 15 13 23 8 8 23 13 31 46 13 0% 25% 50% 75% 100% 📒 1. Completely disagree 📒 2. Disagree

18. Have you been studying abroad as part of your master's education?

19. Have you been doing project-oriented work in a company/organisation as part of your master's education?

20. Do you have an agreement with a company or an organisation to start in a job after graduation?

To which extend do you ag