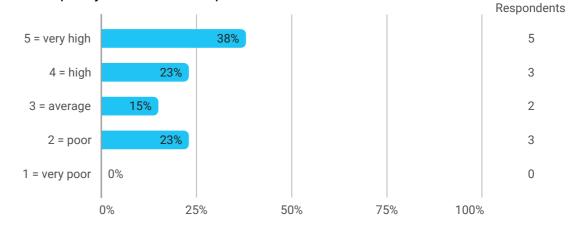

#### 1.Do you expect to complete the programme this summer?



#### 2a. How did the collaboration in your group work?



#### 3. How do you assess the subject of your thesis work?



## Respondents



#### 4. How do you assess the quality of the thesis supervision?



#### 5. How do you assess the amount of supervision that you have received?



#### 6. To what extent has the master's programme as a whole lived up to your expectations?



#### 7. How do you assess the academic level of the programme?



#### 8. How do you assess the academic content?



# 9. How do you assess the coherence of the programme, within semesters as well as between semesters?







14. How many hours have you on average been studying per week?



15. How many semester projects have you been doing in collaboration with external partners?





17. During your master's programme, how many hours a week have you on average been working in a study releva...





Respondents 8 8 15 13 23 8 8 23 13 31 46 13 0% 25% 50% 75% 100% 📒 1. Completely disagree 📒 2. Disagree

18. Have you b