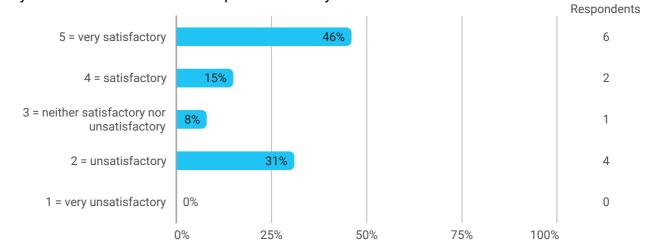

#### 1.Do you expect to complete the programme this summer?



#### 2a. How did the collaboration in your group work?



#### 3. How do you assess the subject of your thesis work?



## Respondents



#### 4. How do you assess the quality of the thesis supervision?



#### 5. How do you assess the amount of supervision that you have received?



#### 6. To what extent has the master's programme as a whole lived up to your expectations?



#### 7. How do you assess the academic level of the programme?



#### 8. How do you assess the academic content?



# 9. How do you assess the coherence of the programme, within semesters as well as between semesters?







14. How many hours have you on average been studying per week?



15. How many semester projects have you been doing in collaboration with external partners?





17. During your master's programme, how many hours a week have you on average been working in a study releva...





Respondents 8 8 15 13 23 8 8 23 13 31 46 13 0% 25% 50% 75% 100% 📒 1. Completely disagree 📒 2. Disagree

18. Have you been studying abroad as part of your master's education?

19. Have you been doin