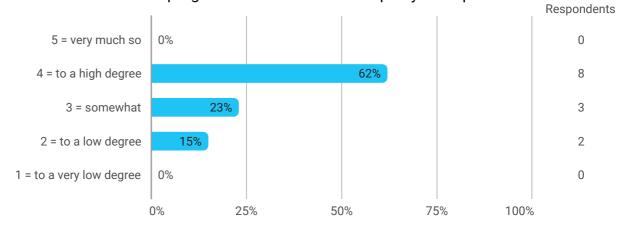

#### 6. To what extent has the master's programme as a whole lived up to your expectations?