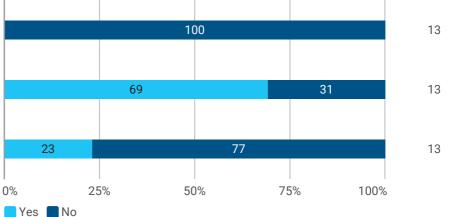

To which extend do you agree or disagree with the following statements? The questions should be answer...

To which extend do you agree or disagree with the following statements? The questions should be answer...

To which extend do you agree or disagree with the following statements? The questions should be answer...

📕 3. Neither agree nor disagree 📕 4. Agree 📕 5. Completely agree

📒 0. Do not know/not applicable