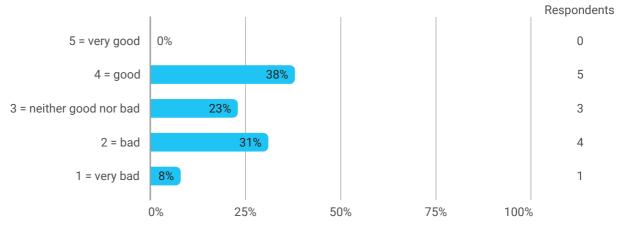

#### 1.Do you expect to complete the programme this summer?



#### 2a. How did the collaboration in your group work?



#### 3. How do you assess the subject of your thesis work?



## Respondents



#### 4. How do you assess the quality of the thesis supervision?



#### 5. How do you assess the amount of supervision that you have received?



#### 6. To what extent has the master's programme as a whole lived up to your expectations?



#### 7. How do you assess the academic level of the programme?



#### 8. How do you assess the academic content?



# 9. How do you assess the coherence of the programme, within semesters as well as between semesters?







14. How many hours have you on average been studying per week?



15. How many semester projects have you been doing in collaboration with external partners?





17. During your master's programme, how many hours a week have you on average been working in a study releva...





Respondents 8 8 15 13 23 8 8 23 13 31 46 13 0% 25% 50% 75% 100% 📒 1. Completely disagree 📒 2. Disagree

18. Have you been studying abroad as part of your master's education?

19. Have you been doing project-oriented work in a company/organisation as part of your master's education?

20. Do you have an agreement with a company or an organisation to start in a job after graduation?

To which extend do you agree or disagree with the following statements? The questions should be answer...

To which extend do you agre