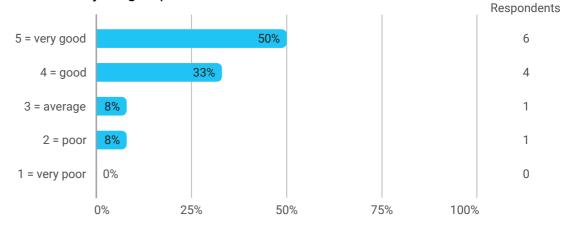

#### 1.Do you expect to complete the programme this summer?



#### 2a. How did the collaboration in your group work?



#### 3. How do you assess the subject of your thesis work?



## Respondents



#### 4. How do you assess the quality of the thesis supervision?



#### 5. How do you assess the amount of supervision that you have received?



#### 6. To what extent has the master's programme as a whole lived up to your expectations?



#### 7. How do you assess the academic level of the programme?



#### 8. How do you assess the academic content?



# 9. How do you assess the coherence of the programme, within semesters as well as between semesters?







14. How many hours have you on average been studying per week?



15. How many semester projects have you been doing in collaboration with external partners?





17. During your master's programme, how many hours a week have you on average been work