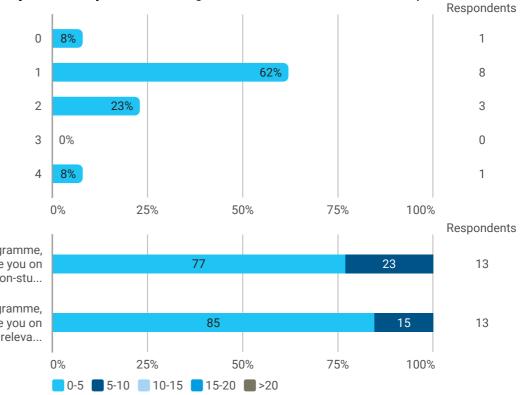

# 9. How do you assess the coherence of the programme, within semesters as well as between semesters?

14. How many hours have you on average been studying per week?

15. How many semester projects have you been doing in collaboration with external partners?

17. During your master's programme, how many hours a week have you on average been working in a study releva...

Respondents 8 8 15 13 23 8 8 23 13 31 46 13 0% 25% 50% 75% 100% 📒 1. Completely disagree 📒 2. Disagree