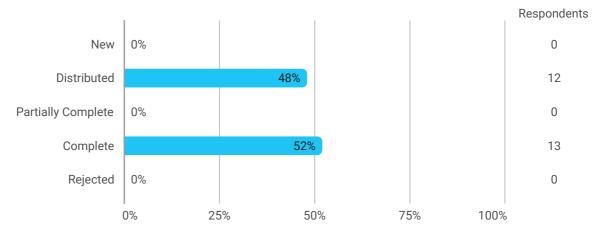

e with the following statements? - The digital teaching has worked we...

To which extend do you agree or disagree with the following statements? - My lecturers have succeeded ...

To which extend do you agree or disagree with the following statements? - The available digital tools ha...

To which extend do you agree or disagree with the following statements? - The digital tools have supported me ...

0. Do not know/not applicable

To which extend do you agree or disagree with the following statements? - I feel comfortable in my chosen stu...

To which extend do you agree or disagree with the following statements? - I feel that there is a great sense ...

To which extend do you agree or disagree with the following statements? - I feel that there is a great academ...



### Overall Status