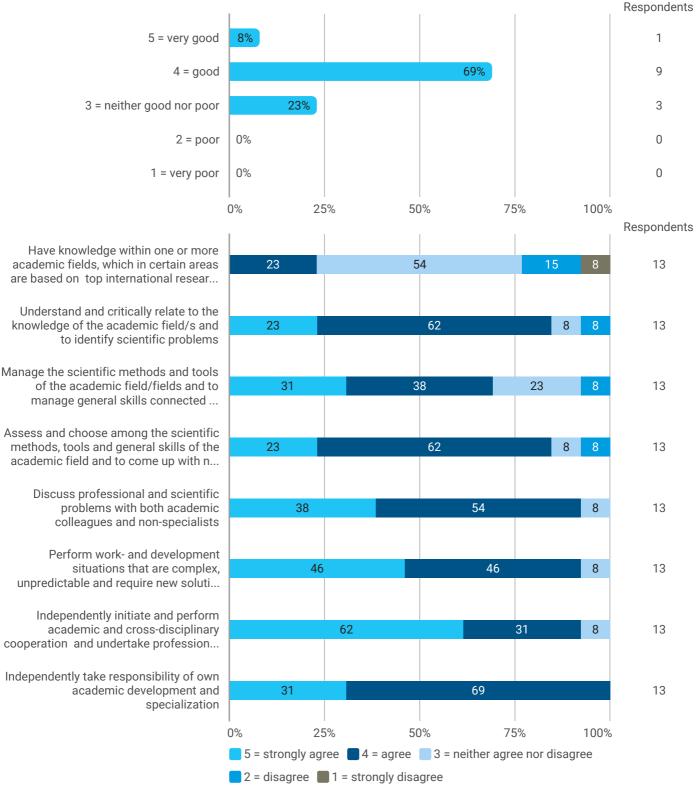

#### 7. How do you assess the academic level of the programme?

# 9. How do you assess the coherence of the programme, within semesters as well as between semesters?

14. How many hours have you on average been studying per week?

15. How many semester projects have you been doing in collaboration with external partners?