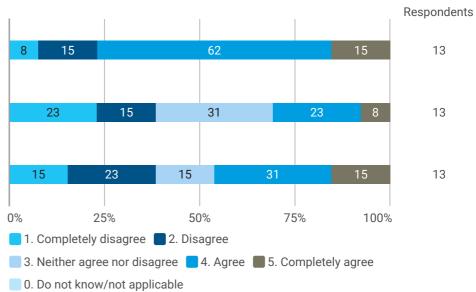

To which extend do you agree or disagree with the following statements? The questions should be answer...

To which extend do you agree or disagree with the following statements? The questions should be answer...

To which extend do you agree or disagree with the following statements? The questions should be answer...

📕 3. Neither agree nor disagree 📕 4. Agree 📕 5. Completely agree

📒 0. Do not know/not applicable

To which extend do you agree or disagree with the following statements? - The digital teaching has worked we...

To which extend do you agree or disagree with the following statements? - My lecturers have succeeded ...

To which extend do you agree or disagree with the following statements? - The available digital tools ha...

To which extend do you agree or disagree with the following statements? - The digital tools have supported me ...

0. Do not know/not applicable

To which extend do you agree or disagree with the following statements? - I feel comfortable in my chosen stu...

To which extend do you agree or disagree with the following statements? - I feel that there is a great sense ...

To which extend do you agree or disagree with the following statements? - I feel that there is a great academ...