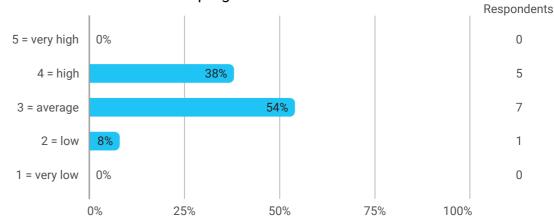

#### 1.Do you expect to complete the programme this summer?



#### 2a. How did the collaboration in your group work?



#### 3. How do you assess the subject of your thesis work?



## Respondents



#### 4. How do you assess the quality of the thesis supervision?



#### 5. How do you assess the amount of supervision that you have received?



#### 6. To what extent has the master's programme as a whole lived up to your expectations?



#### 7. How do you assess the academic level of the programme?



#### 8. How do you assess the academic content?



# 9. How do you assess the coherence of the programme, within semesters as well as between semesters?







14. How many hours have you on average been studying per week?



15. How many semester projects have you been doing in collaboration with external partners?





17. During your master's programme, how many hours a week have you on average been working in a study releva...





Respondents 8 8 15 13 23 8 8 23 13 31 46 13 0% 25% 50% 75% 100% 📒 1. Completely disagree 📒 2. Disagree

18. Have you been studying abroad as part of your master's education?

19. Have you been doing project-oriented work in a company/organisation as part of your master's education?

20. Do you have an agreement with a company or an organisation to start in