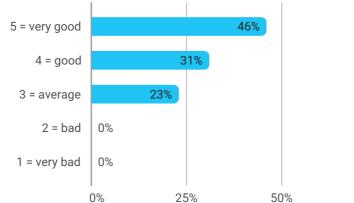

#### 1.Do you expect to complete the programme this summer?



#### 2a. How did the collaboration in your group work?



#### 3. How do you assess the subject of your thesis work?



## Respondents



#### 4. How do you assess the quality of the thesis supervision?



#### 5. How do you assess the amount of supervision that you have received?



#### 6. To what extent has the master's programme as a whole lived up to your expectations?



#### 7. How do you assess the academic level of the programme?



#### 8. How do you assess the academic content?



# 9. How do you assess the coherence of the programme, within semesters as well as between semesters?







14. How many hours have you on average been studying per week?



15. How many semester projects have you been doing in collaboration with external partners?





17. During your master's programme, how many hours a week have you on average been working in a study releva...





Respondents 8 8 15 13 23 8 8 23