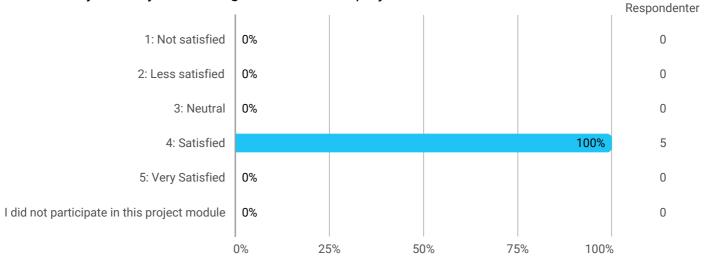

## How would you rate your learning outcome of the project module Master's Thesis?

During the semester: How many hours per week did you spend on preparation for and participation in the teaching, project writing, etc.?