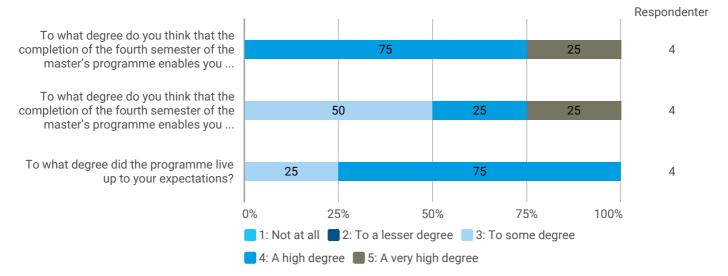

## How do you assess the academic level?

How do you assess the coherence of the programme, within semesters as well as between semesters?

How do you assess the distribution of your study load over the course of study from 1st to 4th semester?