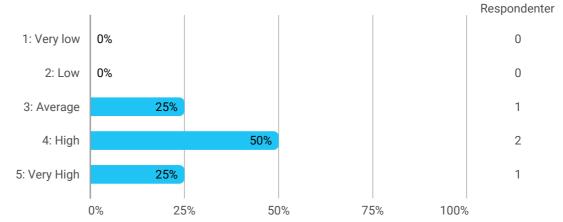

## How do you assess the academic level?

How do you assess the coherence of the programme, within semesters as well as between semesters?

How do you assess the distribution of your study load over the course of study from 1st to 4th semester?