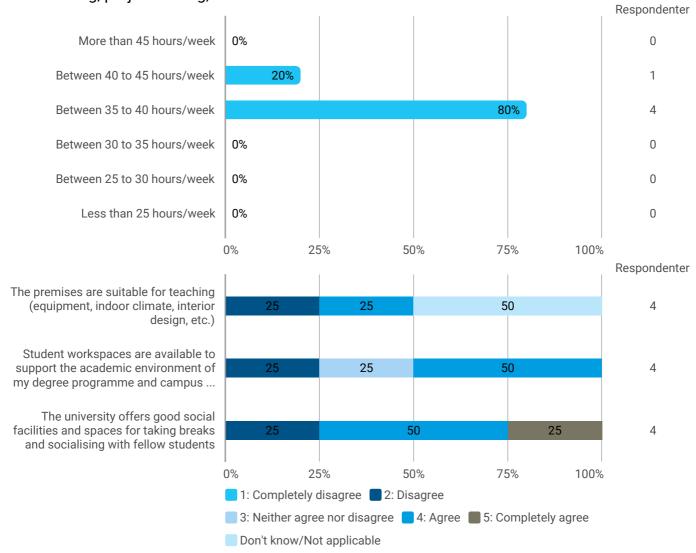

## How would you rate your learning outcome of the project module Master's Thesis?

During the semester: How many hours per week did you spend on preparation for and participation in the teaching, project writing, etc.?

## How do you assess the academic level?

How do you assess the coherence of the programme, within semesters as well as between semesters?

How do you assess the distribution of your study load over the course of study from 1st to 4th semester?