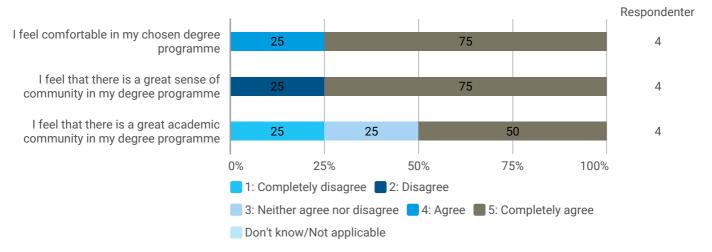

## How do you assess the academic level?

How do you assess the coherence of the programme, within semesters as well as between semesters?

How do you assess the distribution of your study load over the course of study from 1st to 4th semester?