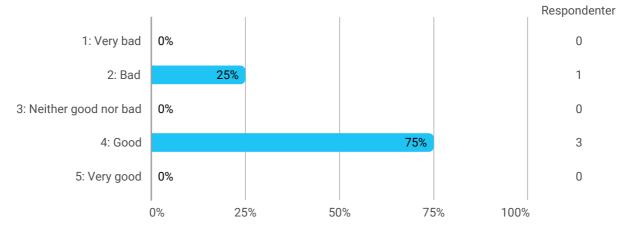

## How would you rate your learning outcome of the project module Master's Thesis?

During the semester: How many hours per week did you spend on preparation for and participation in the teaching, project writing, etc.?