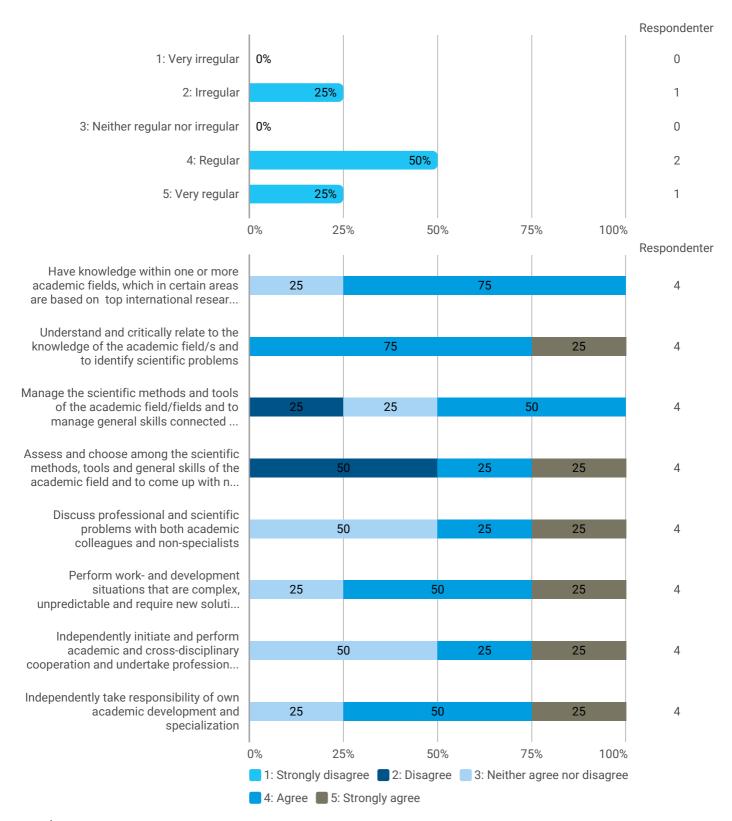

## How would you rate your learning outcome of the project module Master's Thesis?

During the semester: How many hours per week did you spend on preparation for and participation in the teaching, project writing, etc.?

## How do you assess the academic level?

How do you assess the coherence of the programme, within semesters as well as between semesters?

How do you assess the distribution of your study load over the course of study from 1st to 4th semester?