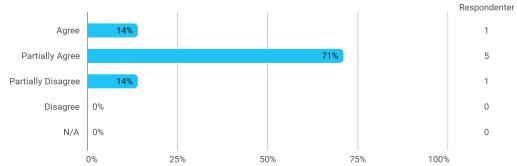

#### **Technology & Form**

MSc02 ID Polyt - Technology & Form - I have received the expected benefit from the module

MSc02 ID Polyt - Technology & Form - The literature used has supported my learning

MSc02 ID Polyt - Technology & Form - The form of teaching used has supported my learning

 $\mathsf{MSc02}$  ID Polyt - Technology & Form - The exercises/tasks for the course have been relevant