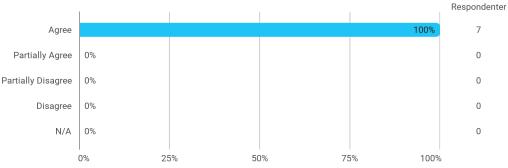

#### **Technology Innovation Driven by Design**

MSc02 ID Polyt (project) - Technology Innovation Driven by Design - I have received the expected benefit from the module

MSc02 ID Polyt (project) - Technology Innovation Driven by Design - The chosen problem has been a good foundation for unfolding my professional ambitions

## MSc02 ID Polyt (project) - Technology Innovation Driven by Design - The cooperation in the project group has worked well

MSc02 ID Polyt (project) - Technology Innovation Driven by Design - The courses have supported the project work