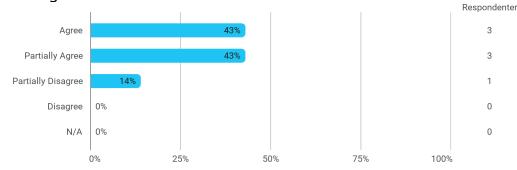

#### **Technology Innovation Driven by Design**

MSc02 ID Polyt (project) - Technology Innovation Driven by Design - I have received the expected benefit from the module

MSc02 ID Polyt (project) - Technology Innovation Driven by Design - The chosen problem has been a good foundation for unfolding my professional ambitions

## MSc02 ID Polyt (project) - Technology Innovation Driven by Design - The cooperation in the project group has worked well

MSc02 ID Polyt (project) - Technology Innovation Driven by Design - The courses have supported the project work