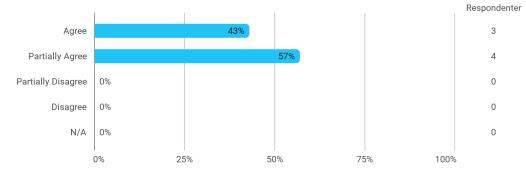

#### **Technology & Form**

MSc02 ID Polyt - Technology & Form - I have received the expected benefit from the module

MSc02 ID Polyt - Technology & Form - The literature used has supported my learning

MSc02 ID Polyt - Technology & Form - The form of teaching used has supported my learning