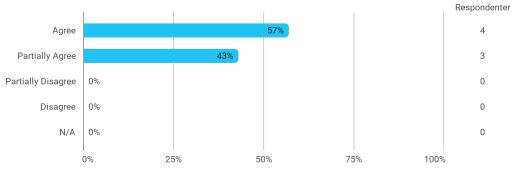

#### **Technology Innovation Driven by Design**

MSc02 ID Polyt (project) - Technology Innovation Driven by Design - I have received the expected benefit from the module

MSc02 ID Polyt (project) - Technology Innovation Driven by Design - The chosen problem has been a good foundation for unfolding my professional ambitions