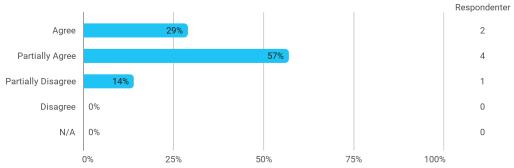

#### **Advanced Integrated Design II: Business Development**

MSc02 ID Polyt - Advanced Integrated Design II: Business Development - I have received the expected benefit from the module

MSc02 ID Polyt - Advanced Integrated Design II: Business Development - The literature used has supported my learning

MSc02 ID Polyt - Advanced Integrated Design II: Business Development - The form of teaching used has supported my learning

MSc02 ID Polyt - Advanced Integrated Design II: Business Development - The exercises/tasks for the course have been relevant