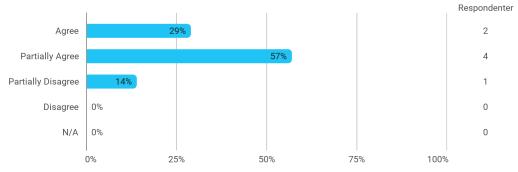

MSc02 ID Polyt - Advanced Integrated Design II: Business Development - The form of teaching used has supported my learning

MSc02 ID Polyt - Advanced Integrated Design II: Business Development - The exercises/tasks for the course have been relevant