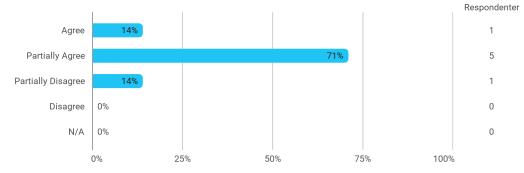

### MSc02 ID Polyt (project) - Technology Innovation Driven by Design - I received the expected supervision