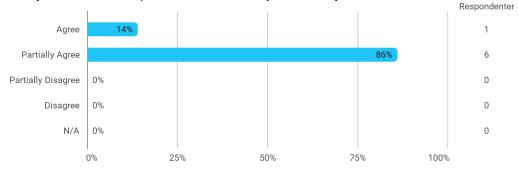

## MSc02 ID Polyt (project) - Technology Innovation Driven by Design - The cooperation in the project group has worked well

MSc02 ID Polyt (project) - Technology Innovation Driven by Design - The courses have supported the project work

### MSc02 ID Polyt (project) - Technology Innovation Driven by Design - I received the expected supervision