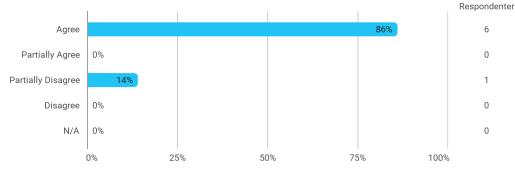

#### **Technology & Form**

MSc02 ID Polyt - Technology & Form - I have received the expected benefit from the module

MSc02 ID Polyt - Technology & Form - The literature used has supported my learning

MSc02 ID Polyt - Technology & Form - The form of teaching used has supported my learning

 $\mathsf{MSc02}$  ID Polyt - Technology & Form - The exercises/tasks for the course have been relevant