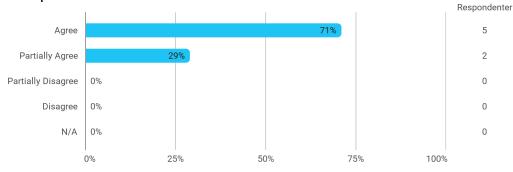

### MSc02 ID Polyt (project) - Technology Innovation Driven by Design - I received the expected supervision