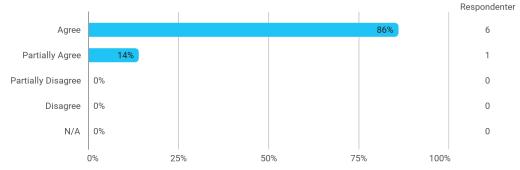

#### **Advanced Integrated Design II: Business Development**

MSc02 ID Polyt - Advanced Integrated Design II: Business Development - I have received the expected benefit from the module

MSc02 ID Polyt - Advanced Integrated Design II: Business Development - The literature used has supported my learning

MSc02 ID Polyt - Advanced Integrated Design II: Business Development - The form of teaching used has supported my learning

MSc02 ID Polyt - Advanced Integrated Design II: Business Development - The exercises/tasks for the course have been relevant