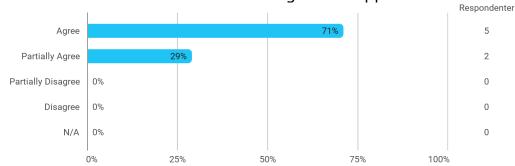

#### **Technology & Form**

MSc02 ID Polyt - Technology & Form - I have received the expected benefit from the module

MSc02 ID Polyt - Technology & Form - The literature used has supported my learning

MSc02 ID Polyt - Technology & Form - The form of teaching used has supported my learning