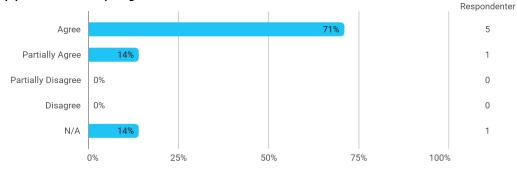

### MSc02 ID Polyt (project) - Technology Innovation Driven by Design - I received the expected supervision