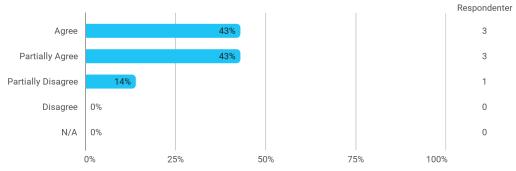

## MSc02 ID Polyt (project) - Technology Innovation Driven by Design - The cooperation in the project group has worked well

MSc02 ID Polyt (project) - Technology Innovation Driven by Design - The courses have supported the project work