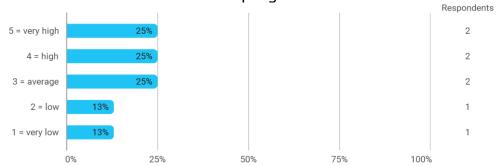

# 1.Do you expect to complete the programme this summer?



# 2a. How did the collaboration in your group work?



# 3. How do you assess the subject of your thesis work?



# 4. How do you assess the quality of the thesis supervision?



#### 5. How do you assess the amount of supervision that you have received?



# 6. To what extent has the master's programme as a whole lived up to your expectations?



# 7. How do you assess the academic level of the programme?



#### 8. How do you assess the academic content?



# 9. How do you assess the coherence of the programme, within semesters as well as between semesters?





#### 13. How would you rate your overall study load



# 14. How many hours have you on average been studying per week?



# 15. How many semester projects have you been doing in collaboration with external partners?







#### Language



# **Overall Status**