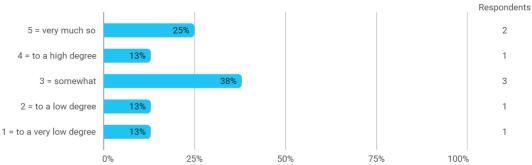

# 6. To what extent has the master's programme as a whole lived up to your expectations?