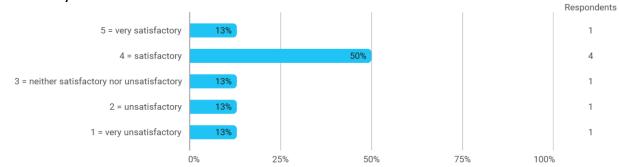

# 1.Do you expect to complete the programme this summer?



# 2a. How did the collaboration in your group work?



# 3. How do you assess the subject of your thesis work?



# 4. How do you assess the quality of the thesis supervision?



#### 5. How do you assess the amount of supervision that you have received?



# 6. To what extent has the master's programme as a whole lived up to your expectations?



# 7. How do you assess the academic level of the programme?



#### 8. How do you assess the academic content?



# 9. How do you assess the coherence of the programme, within semesters as well as between semesters?





#### 13. How would you rate your overall study load



# 14. How many hours have you on average been studying per week?



# 15. How many semester projects have you been doing in collaboration with external partners?







#### Language



# **Overall Status**