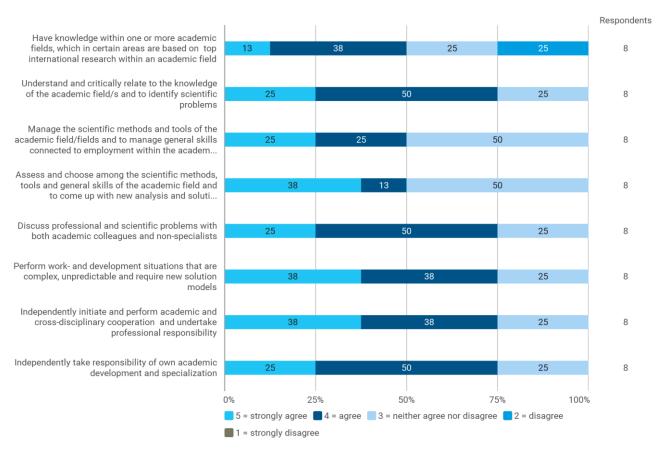

# 1.Do you expect to complete the programme this summer?



# 2a. How did the collaboration in your group work?



# 3. How do you assess the subject of your thesis work?



# 4. How do you assess the quality of the thesis supervision?



#### 5. How do you assess the amount of supervision that you have received?



# 6. To what extent has the master's programme as a whole lived up to your expectations?



# 7. How do you assess the academic level of the programme?



#### 8. How do you assess the academic content?



# 9. How do you assess the coherence of the programme, within semesters as well as between semesters?





#### 13. How would you rate your overall study load



# 14. How many hours have you on average been studying per week?



# 15. How many semester projects have you been doing in collaboration with external partners?







#### Language



# **Overall Status**