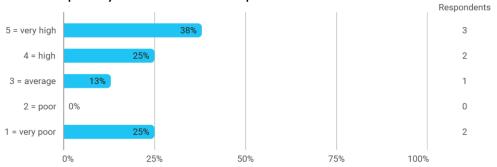

# 1.Do you expect to complete the programme this summer?



# 2a. How did the collaboration in your group work?



# 3. How do you assess the subject of your thesis work?



# 4. How do you assess the quality of the thesis supervision?



#### 5. How do you assess the amount of supervision that you have received?



# 6. To what extent has the master's programme as a whole lived up to your expectations?



# 7. How do you assess the academic level of the programme?



#### 8. How do you assess the academic content?



# 9. How do you assess the coherence of the programme, within semesters as well as between semesters?





#### 13. How would you rate your overall study load



# 14. How many hours have you on average been studying per week?



# 15. How many semester projects have you been doing in collaboration with external partners?







#### Language



# **Overall Status**