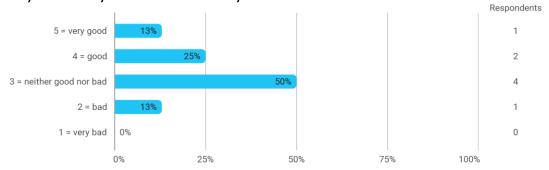

# 9. How do you assess the coherence of the programme, within semesters as well as between semesters?