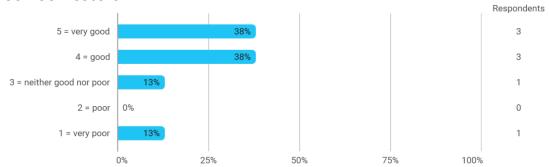

# 1.Do you expect to complete the programme this summer?



# 2a. How did the collaboration in your group work?



# 3. How do you assess the subject of your thesis work?



# 4. How do you assess the quality of the thesis supervision?



#### 5. How do you assess the amount of supervision that you have received?



# 6. To what extent has the master's programme as a whole lived up to your expectations?



# 7. How do you assess the academic level of the programme?



#### 8. How do you assess the academic content?



# 9. How do you assess the coherence of the programme, within semesters as well as between semesters?





#### 13. How would you rate your overall study load



# 14. How many hours have you on average been studying per week?



# 15. How many semester projects have you been doing in collaboration with external partners?







#### Language



# **Overall Status**