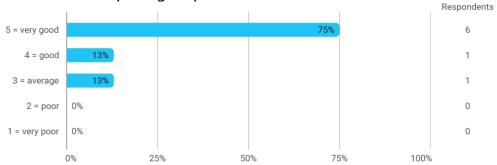

# 1.Do you expect to complete the programme this summer?



# 2a. How did the collaboration in your group work?



# 3. How do you assess the subject of your thesis work?



# 4. How do you assess the quality of the thesis supervision?



#### 5. How do you assess the amount of supervision that you have received?



# 6. To what extent has the master's programme as a whole lived up to your expectations?



# 7. How do you assess the academic level of the programme?



#### 8. How do you assess the academic content?



# 9. How do you assess the coherence of the programme, within semesters as well as between semesters?





#### 13. How would you rate your overall study load



# 14. How many hours have you on average been studying per week?



# 15. How many semester projects have you been doing in collaboration with external partners?







#### Language



# **Overall Status**