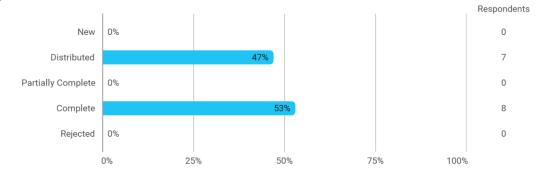

your group work?



# 3. How do you assess the subject of your thesis work?



# 4. How do you assess the quality of the thesis supervision?



#### 5. How do you assess the amount of supervision that you have received?



# 6. To what extent has the master's programme as a whole lived up to your expectations?



# 7. How do you assess the academic level of the programme?



#### 8. How do you assess the academic content?



# 9. How do you assess the coherence of the programme, within semesters as well as between semesters?





#### 13. How would you rate your overall study load



# 14. How many hours have you on average been studying per week?



# 15. How many semester projects have you been doing in collaboration with external partners?







#### Language



# **Overall Status**