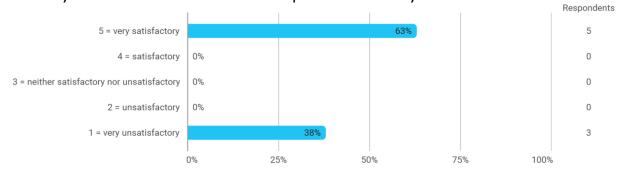

# 1.Do you expect to complete the programme this summer?



# 2a. How did the collaboration in your group work?



# 3. How do you assess the subject of your thesis work?



# 4. How do you assess the quality of the thesis supervision?



#### 5. How do you assess the amount of supervision that you have received?



# 6. To what extent has the master's programme as a whole lived up to your expectations?



# 7. How do you assess the academic level of the programme?



#### 8. How do you assess the academic content?



# 9. How do you assess the coherence of the programme, within semesters as well as between semesters?





#### 13. How would you rate your overall study load



# 14. How many hours have you on average been studying per week?



# 15. How many semester projects have you been doing in collaboration with external partners?







#### Language



# **Overall Status**