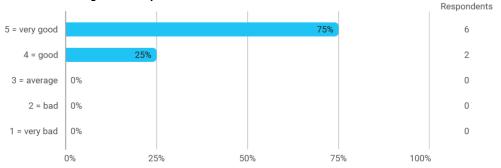

# 1.Do you expect to complete the programme this summer?



# 2a. How did the collaboration in your group work?



# 3. How do you assess the subject of your thesis work?



# 4. How do you assess the quality of the thesis supervision?



#### 5. How do you assess the amount of supervision that you have received?



# 6. To what extent has the master's programme as a whole lived up to your expectations?



# 7. How do you assess the academic level of the programme?



#### 8. How do you assess the academic content?



# 9. How do you assess the coherence of the programme, within semesters as well as between semesters?





#### 13. How would you rate your overall study load



# 14. How many hours have you on average been studying per week?



# 15. How many semester projects have you been doing in collaboration with external partners?







#### Language



# **Overall Status**